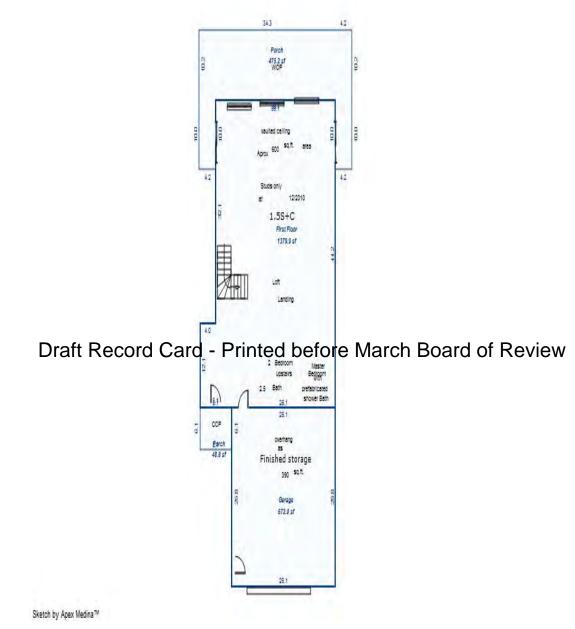

|                                                                                                                                                                                                                    | garage<br>/Comb.%Good= 96/100/1<br>LAKE MISSAUKEE AREA)                                                                                                                                                                                                     | · · · · ·                                          | 390 1,541<br>.Cost = 180,320<br>: 1 = 252,448                                                                                                                                                                |



| Grantor                                                                    | Grantee            |                                                                                                                                                                                                                                                        | Sale<br>Price                                              | Sale<br>Date           | Inst.<br>Type                     | Terms of Sale                                           | Lib<br>& Pa                           |                      | erified<br>Y | Prcnt<br>Trans             |
|----------------------------------------------------------------------------|--------------------|---------------------------------------------------------------