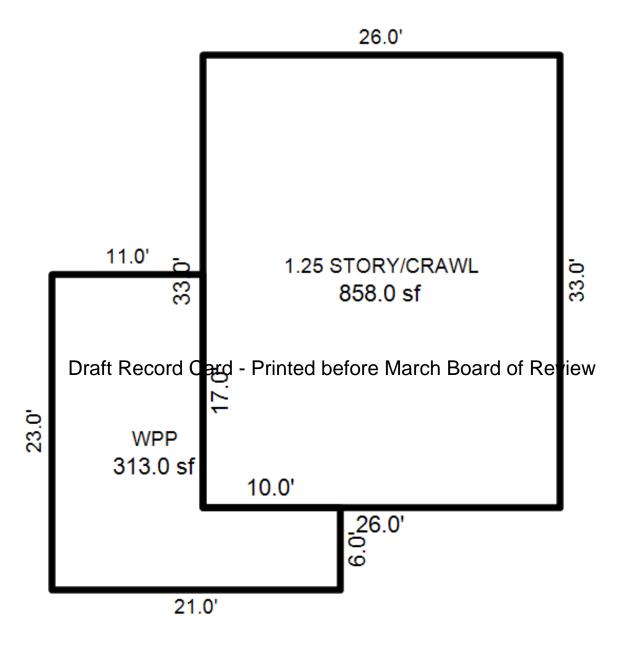

Jurisdiction: LAKE TOWNSHIP

County: Missaukee

Printed on

01/19/2017

|                                                   |                                                                                                                                                                                                                                                                                                                                                                                                                                                                                                                                                                                                                                                                                                                                                                                                                                                                                                                                                                                                                                                                                                                                                                                                                                                                                                                                                                                                                                                                                                                                                                                                                                                                                                                                                                                                                                                                                                                                                                                                                                                                                                                                |                       |                      |                      |                  |                    | -                                     |                |                          |           |             |                            |
|---------------------------------------------------|--------------------------------------------------------------------------------------------------------------------------------------------------------------------------------------------------------------------------------------------------------------------------------------------------------------------------------------------------------------------------------------------------------------------------------------------------------------------------------------------------------------------------------------------------------------------------------------------------------------------------------------------------------------------------------------------------------------------------------------------------------------------------------------------------------------------------------------------------------------------------------------------------------------------------------------------------------------------------------------------------------------------------------------------------------------------------------------------------------------------------------------------------------------------------------------------------------------------------------------------------------------------------------------------------------------------------------------------------------------------------------------------------------------------------------------------------------------------------------------------------------------------------------------------------------------------------------------------------------------------------------------------------------------------------------------------------------------------------------------------------------------------------------------------------------------------------------------------------------------------------------------------------------------------------------------------------------------------------------------------------------------------------------------------------------------------------------------------------------------------------------|-----------------------|----------------------|----------------------|------------------|--------------------|---------------------------------------|----------------|--------------------------|-----------|-------------|----------------------------|
| Grantor                                           | Grantee                                                                                                                                                                                                                                                                                                                                                                                                                                                                                                                                                                                                                                                                                                                                                                                                                                                                                                                                                                                                                                                                                                                                                                                                                                                                                                                                                                                                                                                                                                                                                                                                                                                                                                                                                                                                                                                                                                                                                                                                                                                                                                                        |                       |                      | Sale                 | Sale             | Inst.              | Terms of Sale                         | Lib            |                          | erified   |             | Prent.                     |
|                                                   |                                                                                                                                                                                                                                                                                                                                                                                                                                                                                                                                                                                                                                                                                                                                                                                                                                                                                                                                                                                                                                                                                                                                                                                                                                                                                                                                                                                                                                                                                                                                                                                                                                                                                                                                                                                                                                                                                                                                                                                                                                                                                                                                |                       |                      | Price                | Date             | Туре               |                                       | & P            |                          | Y         | 1           | rans.                      |
|                                                   |                                                                                                                                                                                                                                                                                                                                                                                                                                                                                                                                                                                                                                                                                                                                                                                                                                                                                                                                                                                                                                                                                                                                                                                                                                                                                                                                                                                                                                                                                                                                                                                                                                                                                                                                                                                                                                                                                                                                                                                                                                                                                                                                |                       |                      | 120,000              | 10/01/2000       | WD                 | Download                              | 340            | :1273                    |           |             | 0.0                        |
|                                                   |                                                                                                                                                                                                                                                                                                                                                                                                                                                                                                                                                                                                                                                                                                                                                                                                                                                                                                                                                                                                                                                                                                                                                                                                                                                                                                                                                                                                                                                                                                                                                                                                                                                                                                                                                                                                                                                                                                                                                                                                                                                                                                                                |                       |                      |                      |                  |                    |                                       |                |                          |           |             |                            |
|                                                   |                                                                                                                                                                                                                                                                                                                                                                                                                                                                                                                                                                                                                                                                                                                                                                                                                                                                                                                                                                                                                                                                                                                                                                                                                                                                                                                                                                                                                                                                                                                                                                                                                                                                                                                                                                                                                                                                                                                                                                                                                                                                                                                                |                       |                      |                      |                  |                    |                                       |                |                          |           |             |                            |
|                                                   |                                                                                                                                                                                                                                                                                                                                                                                                                                                                                                                                                                                                                                                                                                                                                                                                                                                                                                                                                                                                                                                                                                                                                                                                                                                                                                                                                                                                                                                                                                                                                                                                                                                                                                                                                                                                                                                                                                                                                                                                                                                                                                                                |                       |                      |                      |                  |                    |                                       |                |                          |           |             |                            |
| Property Address                                  |                                                                                                                                                                                                                                                                                                                                                                                                                                                                                                                                                                                                                                                                                                                                                                                                                                                                                                                                                                                                                                                                                                                                                                                                                                                                                                                                                                                                                                                                                                                                                                                                                                                                                                                                                                                                                                                                                                                                                                                                                                                                                                                                | Class                 | s: 401 RES           | IDENTIAL-            | I Zoning:        | Bui                | lding Permit(s)                       |                | Date Numbe               | er S      | Status      |                            |
| 410 S OAK DR                                      |                                                                                                                                                                                                                                                                                                                                                                                                                                                                                                                                                                                                                                                                                                                                                                                                                                                                                                                                                                                                                                                                                                                                                                                                                                                                                                                                                                                                                                                                                                                                                                                                                                                                                                                                                                                                                                                                                                                                                                                                                                                                                                                                | Schoo                 | ol: LAKE C           | ITY - 570            | 20               |                    |                                       |                |                          |           |             |                            |
|                                                   |                                                                                                                                                                                                                                                                                                                                                                                                                                                                                                                                                                                                                                                                                                                                                                                                                                                                                                                                                                                                                                                                                                                                                                                                                                                                                                                                                                                                                                                                                                                                                                                                                                                                                                                                                                                                                                                                                                                                                                                                                                                                                                                                | P.R.E                 | E. 0%                |                      |                  |                    |                                       |                |                          |           |             |                            |
| Owner's Name/Address                              |                                                                                                                                                                                                                                                                                                                                                                                                                                                                                                                                                                                                                                                                                                                                                                                                                                                                                                                                                                                                                                                                                                                                                                                                                                                                                                                                                                                                                                                                                                                                                                                                                                                                                                                                                                                                                                                                                                                                                                                                                                                                                                                                | MAP ‡                 | <b>±:</b>            |                      |                  |                    |                                       |                |                          |           |             |                            |
| HENIGE GARY E & SANDRA                            | М                                                                                                                                                                                                                                                                                                                                                                                                                                                                                                                                                                                                                                                                                                                                                                                                                                                                                                                                                                                                                                                                                                                                                                                                                                                                                                                                                                                                                                                                                                                                                                                                                                                                                                                                                                                                                                                                                                                                                                                                                                                                                                                              | - <u> </u>            |                      | V 171 745            | TCV/TFA: 1       | 59 02              |                                       |                |                          |           |             |                            |
| 22217 HILLSIDE DR                                 |                                                                                                                                                                                                                                                                                                                                                                                                                                                                                                                                                                                                                                                                                                                                                                                                                                                                                                                                                                                                                                                                                                                                                                                                                                                                                                                                                                                                                                                                                                                                                                                                                                                                                                                                                                                                                                                                                                                                                                                                                                                                                                                                |                       | nproved              | Vacant               |                  |                    | ates for Land Tab                     |                |                          |           |             |                            |
| NORTHVILLE MI 48167                               |                                                                                                                                                                                                                                                                                                                                                                                                                                                                                                                                                                                                                                                                                                                                                                                                                                                                                                                                                                                                                                                                                                                                                                                                                                                                                                                                                                                                                                                                                                                                                                                                                                                                                                                                                                                                                                                                                                                                                                                                                                                                                                                                |                       | -                    | Vacant               | Land Va          | IUE ESCIMA         |                                       |                | KED LAKE                 |           |             |                            |
|                                                   |                                                                                                                                                                                                                                                                                                                                                                                                                                                                                                                                                                                                                                                                                                                                                                                                                                                                                                                                                                                                                                                                                                                                                                                                                                                                                                                                                                                                                                                                                                                                                                                                                                                                                                                                                                                                                                                                                                                                                                                                                                                                                                                                |                       | ublic<br>uprovements | -                    | Decemin          | tion E-            |                                       | Factors *      | ato Sadi Doo             | aon       | 17-         | lue                        |
| I                                                 |                                                                                                                                                                                                                                                                                                                                                                                                                                                                                                                                                                                                                                                                                                                                                                                                                                                                                                                                                                                                                                                                                                                                                                                                                                                                                                                                                                                                                                                                                                                                                                                                                                                                                                                                                                                                                                                                                                                                                                                                                                                                                                                                |                       | provements           | 5                    |                  |                    | ontage Depth Fro<br>50.00 130.00 1.00 |                | ate %Adj. Rea<br>100 100 | 5011      | va.<br>55,0 |                            |
| Tax Description                                   |                                                                                                                                                                                                                                                                                                                                                                                                                                                                                                                                                                                                                                                                                                                                                                                                                                                                                                                                                                                                                                                                                                                                                                                                                                                                                                                                                                                                                                                                                                                                                                                                                                                                                                                                                                                                                                                                                                                                                                                                                                                                                                                                |                       | rt Road              |                      |                  |                    | nt Feet, 0.15 Tota                    |                | otal Est. Lan            | d Value = | 55,0        |                            |
| . SEC 3 T22N R8W LOT 1                            | CROOKED LAKE PLAT.                                                                                                                                                                                                                                                                                                                                                                                                                                                                                                                                                                                                                                                                                                                                                                                                                                                                                                                                                                                                                                                                                                                                                                                                                                                                                                                                                                                                                                                                                                                                                                                                                                                                                                                                                                                                                                                                                                                                                                                                                                                                                                             |                       | aved Road            |                      | Tand Tm          |                    | Cost Estimatos                        |                |                          |           |             |                            |
| Comments/Influences                               |                                                                                                                                                                                                                                                                                                                                                                                                                                                                                                                                                                                                                                                                                                                                                                                                                                                                                                                                                                                                                                                                                                                                                                                                                                                                                                                                                                                                                                                                                                                                                                                                                                                                                                                                                                                                                                                                                                                                                                                                                                                                                                                                | St                    | corm Sewer           |                      |                  | -                  | Cost Estimates                        |                |                          |           |             |                            |
|                                                   |                                                                                                                                                                                                                                                                                                                                                                                                                                                                                                                                                                                                                                                                                                                                                                                                                                                                                                                                                                                                                                                                                                                                                                                                                                                                                                                                                                                                                                                                                                                                                                                                                                                                                                                                                                                                                                                                                                                                                                                                                                                                                                                                |                       | dewalk               |                      | Descrip          | tion<br>3.5 Concre |                                       |                | ntyMult. Siz<br>1.00 11  |           | Cash Va     | lue<br>0                   |
|                                                   |                                                                                                                                                                                                                                                                                                                                                                                                                                                                                                                                                                                                                                                                                                                                                                                                                                                                                                                                                                                                                                                                                                                                                                                                                                                                                                                                                                                                                                                                                                                                                                                                                                                                                                                                                                                                                                                                                                                                                                                                                                                                                                                                |                       | ater                 |                      |                  | etal Prefa         |                                       |                | 1.00 11                  |           |             | 498                        |
|                                                   |                                                                                                                                                                                                                                                                                                                                                                                                                                                                                                                                                                                                                                                                                                                                                                                                                                                                                                                                                                                                                                                                                                                                                                                                                                                                                                                                                                                                                                                                                                                                                                                                                                                                                                                                                                                                                                                                                                                                                                                                                                                                                                                                |                       | ewer<br>Lectric      |                      |                  |                    | l Cost Land Improv                    |                | 1.00 5                   |           |             | 190                        |
|                                                   |                                                                                                                                                                                                                                                                                                                                                                                                                                                                                                                                                                                                                                                                                                                                                                                                                                                                                                                                                                                                                                                                                                                                                                                                                                                                                                                                                                                                                                                                                                                                                                                                                                                                                                                                                                                                                                                                                                                                                                                                                                                                                                                                | Ga                    |                      |                      | Descrip          |                    | -                                     |                | ntyMult. Siz             | e %Good ( | Cash Va     | lue                        |
|                                                   | _                                                                                                                                                                                                                                                                                                                                                                                                                                                                                                                                                                                                                                                                                                                                                                                                                                                                                                                                                                                                                                                                                                                                                                                                                                                                                                                                                                                                                                                                                                                                                                                                                                                                                                                                                                                                                                                                                                                                                                                                                                                                                                                              | Cu                    | ırb                  | <b>.</b> .           |                  | IMPROVE 10         |                                       |                | 1.00 1.                  |           |             | 950                        |
|                                                   | D                                                                                                                                                                                                                                                                                                                                                                                                                                                                                                                                                                                                                                                                                                                                                                                                                                                                                                                                                                                                                                                                                                                                                                                                                                                                                                                                                                                                                                                                                                                                                                                                                                                                                                                                                                                                                                                                                                                                                                                                                                                                                                                              | raftet                | Record               | Card                 | - Printec        | betore             | •March Boa                            | rd of Revi     | <b>ew</b> True Casi      | h Value = | 1,4         | 448                        |
|                                                   |                                                                                                                                                                                                                                                                                                                                                                                                                                                                                                                                                                                                                                                                                                                                                                                                                                                                                                                                                                                                                                                                                                                                                                                                                                                                                                                                                                                                                                                                                                                                                                                                                                                                                                                                                                                                                                                                                                                                                                                                                                                                                                                                |                       | andard Ut:           |                      |                  |                    |                                       |                |                          |           |             |                            |
|                                                   |                                                                                                                                                                                                                                                                                                                                                                                                                                                                                                                                                                                                                                                                                                                                                                                                                                                                                                                                                                                                                                                                                                                                                                                                                                                                                                                                                                                                                                                                                                                                                                                                                                                                                                                                                                                                                                                                                                                                                                                                                                                                                                                                | Ur                    | nderground           | Utils.               |                  |                    |                                       |                |                          |           |             |                            |
|                                                   |                                                                                                                                                                                                                                                                                                                                                                                                                                                                                                                                                                                                                                                                                                                                                                                                                                                                                                                                                                                                                                                                                                                                                                                                                                                                                                                                                                                                                                                                                                                                                                                                                                                                                                                                                                                                                                                                                                                                                                                                                                                                                                                                | u                     | pography o           | of                   |                  |                    |                                       |                |                          |           |             |                            |
| TAN TA                                            |                                                                                                                                                                                                                                                                                                                                                                                                                                                                                                                                                                                                                                                                                                                                                                                                                                                                                                                                                                                                                                                                                                                                                                                                                                                                                                                                                                                                                                                                                                                                                                                                                                                                                                                                                                                                                                                                                                                                                                                                                                                                                                                                |                       | te                   |                      |                  |                    |                                       |                |                          |           |             |                            |
|                                                   | AFA                                                                                                                                                                                                                                                                                                                                                                                                                                                                                                                                                                                                                                                                                                                                                                                                                                                                                                                                                                                                                                                                                                                                                                                                                                                                                                                                                                                                                                                                                                                                                                                                                                                                                                                                                                                                                                                                                                                                                                                                                                                                                                                            |                       | evel                 |                      |                  |                    |                                       |                |                          |           |             |                            |
| the second                                        | A MARKA                                                                                                                                                                                                                                                                                                                                                                                                                                                                                                                                                                                                                                                                                                                                                                                                                                                                                                                                                                                                                                                                                                                                                                                                                                                                                                                                                                                                                                                                                                                                                                                                                                                                                                                                                                                                                                                                                                                                                                                                                                                                                                                        | RC<br>LC              | olling               |                      |                  |                    |                                       |                |                          |           |             |                            |
| A PARTY AND A PARTY AND A                         | A A                                                                                                                                                                                                                                                                                                                                                                                                                                                                                                                                                                                                                                                                                                                                                                                                                                                                                                                                                                                                                                                                                                                                                                                                                                                                                                                                                                                                                                                                                                                                                                                                                                                                                                                                                                                                                                                                                                                                                                                                                                                                                                                            |                       | lgh                  |                      |                  |                    |                                       |                |                          |           |             |                            |
|                                                   | A PARTY                                                                                                                                                                                                                                                                                                                                                                                                                                                                                                                                                                                                                                                                                                                                                                                                                                                                                                                                                                                                                                                                                                                                                                                                                                                                                                                                                                                                                                                                                                                                                                                                                                                                                                                                                                                                                                                                                                                                                                                                                                                                                                                        |                       | andscaped            |                      |                  |                    |                                       |                |                          |           |             |                            |
|                                                   | VALLAY                                                                                                                                                                                                                                                                                                                                                                                                                                                                                                                                                                                                                                                                                                                                                                                                                                                                                                                                                                                                                                                                                                                                                                                                                                                                                                                                                                                                                                                                                                                                                                                                                                                                                                                                                                                                                                                                                                                                                                                                                                                                                                                         |                       | vamp                 |                      |                  |                    |                                       |                |                          |           |             |                            |
| South mint in                                     |                                                                                                                                                                                                                                                                                                                                                                                                                                                                                                                                                                                                                                                                                                                                                                                                                                                                                                                                                                                                                                                                                                                                                                                                                                                                                                                                                                                                                                                                                                                                                                                                                                                                                                                                                                                                                                                                                                                                                                                                                                                                                                                                |                       | ooded                |                      |                  |                    |                                       |                |                          |           |             |                            |
|                                                   |                                                                                                                                                                                                                                                                                                                                                                                                                                                                                                                                                                                                                                                                                                                                                                                                                                                                                                                                                                                                                                                                                                                                                                                                                                                                                                                                                                                                                                                                                                                                                                                                                                                                                                                                                                                                                                                                                                                                                                                                                                                                                                                                |                       | ond                  |                      |                  |                    |                                       |                |                          |           |             |                            |
| Colleged                                          |                                                                                                                                                                                                                                                                                                                                                                                                                                                                                                                                                                                                                                                                                                                                                                                                                                                                                                                                                                                                                                                                                                                                                                                                                                                                                                                                                                                                                                                                                                                                                                                                                                                                                                                                                                                                                                                                                                                                                                                                                                                                                                                                |                       | aterfront<br>avine   |                      |                  |                    |                                       |                |                          |           |             |                            |
|                                                   | And And I am                                                                                                                                                                                                                                                                                                                                                                                                                                                                                                                                                                                                                                                                                                                                                                                                                                                                                                                                                                                                                                                                                                                                                                                                                                                                                                                                                                                                                                                                                                                                                                                                                                                                                                                                                                                                                                                                                                                                                                                                                                                                                                                   |                       | tland                |                      |                  |                    |                                       |                |                          |           |             |                            |
|                                                   | and a subject to the second second                                                                                                                                                                                                                                                                                                                                                                                                                                                                                                                                                                                                                                                                                                                                                                                                                                                                                                                                                                                                                                                                                                                                                                                                                                                                                                                                                                                                                                                                                                                                                                                                                                                                                                                                                                                                                                                                                                                                                                                                                                                                                             |                       | lood Plain           |                      | Year             | Lan                | 5                                     | Assesse        |                          |           | ·           | axable                     |
| STATES AND A REAL PROPERTY AND A REAL             | A REAL PROPERTY OF A REAL PROPER |                       | RIVATE RD            |                      |                  | Valu               | e Value                               | Valu           | e Revie                  | ew Othe   | r           | Value                      |
| SPECIAL ELLER ELLER                               | alter - Les                                                                                                                                                                                                                                                                                                                                                                                                                                                                                                                                                                                                                                                                                                                                                                                                                                                                                                                                                                                                                                                                                                                                                                                                                                                                                                                                                                                                                                                                                                                                                                                                                                                                                                                                                                                                                                                                                                                                                                                                                                                                                                                    | X PF                  | KIVAIE RD            |                      |                  |                    |                                       |                |                          |           |             |                            |
|                                                   | PHA A                                                                                                                                                                                                                                                                                                                                                                                                                                                                                                                                                                                                                                                                                                                                                                                                                                                                                                                                                                                                                                                                                                                                                                                                                                                                                                                                                                                                                                                                                                                                                                                                                                                                                                                                                                                                                                                                                                                                                                                                                                                                                                                          | X PF<br>Who           | When                 | What                 | 2017             | 27,50              | 0 58,400                              | 85,90          | 0                        |           | 73          | 8,0550                     |
| The Frankland                                     |                                                                                                                                                                                                                                                                                                                                                                                                                                                                                                                                                                                                                                                                                                                                                                                                                                                                                                                                                                                                                                                                                                                                                                                                                                                                                                                                                                                                                                                                                                                                                                                                                                                                                                                                                                                                                                                                                                                                                                                                                                                                                                                                | Who<br>TPC (          | When                 | INSPECTE             | D 2016           | 27,50<br>27,50     |                                       | 85,90<br>81,00 |                          |           |             | -                          |
| The Equalizer. Copyrig<br>Licensed To: Township o |                                                                                                                                                                                                                                                                                                                                                                                                                                                                                                                                                                                                                                                                                                                                                                                                                                                                                                                                                                                                                                                                                                                                                                                                                                                                                                                                                                                                                                                                                                                                                                                                                                                                                                                                                                                                                                                                                                                                                                                                                                                                                                                                | Who<br>TPC (<br>TPC ( | When                 | INSPECTE<br>INSPECTE | D 2016<br>D 2015 |                    | 0 53,500                              |                | 0                        |           | 72          | 3,055C<br>2,404C<br>2,188C |