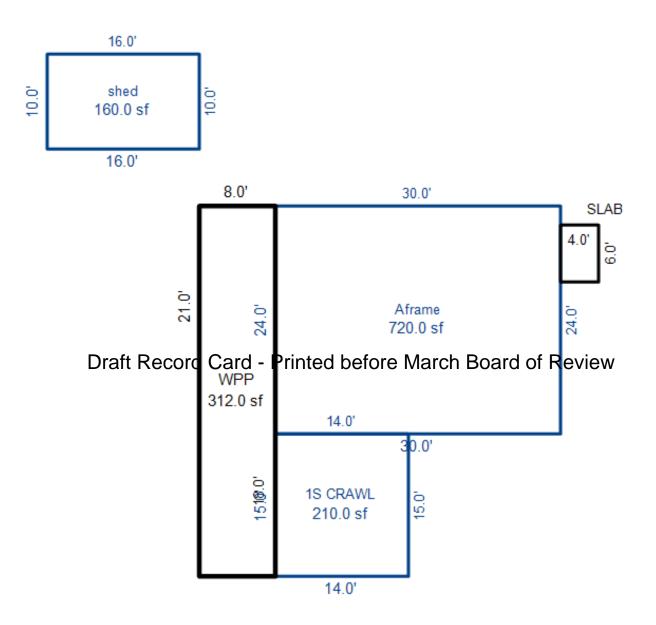

Jurisdiction: LAKE TOWNSHIP

County: Missaukee

Printed on

01/19/2017

|                                                   |                                                                                                                                                                                                                                                                                                                                                                                                                                                                                                                                                                                                                                                                                                                                                                                                                                                                                                                                                                                                                                                                                                                                                                                                                                                                                                                                                                                                                                                                                                                                                                                                                                                                                                                                                                                                                                                                                                                                                                                                                                                                                                                                |                       |                      |                      |                  |                    | -                                     |                |                          |           |             |                            |
|---------------------------------------------------|--------------------------------------------------------------------------------------------------------------------------------------------------------------------------------------------------------------------------------------------------------------------------------------------------------------------------------------------------------------------------------------------------------------------------------------------------------------------------------------------------------------------------------------------------------------------------------------------------------------------------------------------------------------------------------------------------------------------------------------------------------------------------------------------------------------------------------------------------------------------------------------------------------------------------------------------------------------------------------------------------------------------------------------------------------------------------------------------------------------------------------------------------------------------------------------------------------------------------------------------------------------------------------------------------------------------------------------------------------------------------------------------------------------------------------------------------------------------------------------------------------------------------------------------------------------------------------------------------------------------------------------------------------------------------------------------------------------------------------------------------------------------------------------------------------------------------------------------------------------------------------------------------------------------------------------------------------------------------------------------------------------------------------------------------------------------------------------------------------------------------------|-----------------------|----------------------|----------------------|------------------|--------------------|---------------------------------------|----------------|--------------------------|-----------|-------------|----------------------------|
| Grantor                                           | Grantee                                                                                                                                                                                                                                                                                                                                                                                                                                                                                                                                                                                                                                                                                                                                                                                                                                                                                                                                                                                                                                                                                                                                                                                                                                                                                                                                                                                                                                                                                                                                                                                                                                                                                                                                                                                                                                                                                                                                                                                                                                                                                                                        |                       |                      | Sale                 | Sale             | Inst.              | Terms of Sale                         | Lib            |                          | erified   |             | Prent.                     |
|                                                   |                                                                                                                                                                                                                                                                                                                                                                                                                                                                                                                                                                                                                                                                                                                                                                                                                                                                                                                                                                                                                                                                                                                                                                                                                                                                                                                                                                                                                                                                                                                                                                                                                                                                                                                                                                                                                                                                                                                                                                                                                                                                                                                                |                       |                      | Price                | Date             | Туре               |                                       | & P            |                          | Y         | 1           | rans.                      |
|                                                   |                                                                                                                                                                                                                                                                                                                                                                                                                                                                                                                                                                                                                                                                                                                                                                                                                                                                                                                                                                                                                                                                                                                                                                                                                                                                                                                                                                                                                                                                                                                                                                                                                                                                                                                                                                                                                                                                                                                                                                                                                                                                                                                                |                       |                      | 120,000              | 10/01/2000       | WD                 | Download                              | 340            | :1273                    |           |             | 0.0                        |
|                                                   |                                                                                                                                                                                                                                                                                                                                                                                                                                                                                                                                                                                                                                                                                                                                                                                                                                                                                                                                                                                                                                                                                                                                                                                                                                                                                                                                                                                                                                                                                                                                                                                                                                                                                                                                                                                                                                                                                                                                                                                                                                                                                                                                |                       |                      |                      |                  |                    |                                       |                |                          |           |             |                            |
|                                                   |                                                                                                                                                                                                                                                                                                                                                                                                                                                                                                                                                                                                                                                                                                                                                                                                                                                                                                                                                                                                                                                                                                                                                                                                                                                                                                                                                                                                                                                                                                                                                                                                                                                                                                                                                                                                                                                                                                                                                                                                                                                                                                                                |                       |                      |                      |                  |                    |                                       |                |                          |           |             |                            |
|                                                   |                                                                                                                                                                                                                                                                                                                                                                                                                                                                                                                                                                                                                                                                                                                                                                                                                                                                                                                                                                                                                                                                                                                                                                                                                                                                                                                                                                                                                                                                                                                                                                                                                                                                                                                                                                                                                                                                                                                                                                                                                                                                                                                                |                       |                      |                      |                  |                    |                                       |                |                          |           |             |                            |
| Property Address                                  |                                                                                                                                                                                                                                                                                                                                                                                                                                                                                                                                                                                                                                                                                                                                                                                                                                                                                                                                                                                                                                                                                                                                                                                                                                                                                                                                                                                                                                                                                                                                                                                                                                                                                                                                                                                                                                                                                                                                                                                                                                                                                                                                | Class                 | s: 401 RES           | IDENTIAL-            | I Zoning:        | Bui                | lding Permit(s)                       |                | Date Numbe               | er S      | Status      |                            |
| 410 S OAK DR                                      |                                                                                                                                                                                                                                                                                                                                                                                                                                                                                                                                                                                                                                                                                                                                                                                                                                                                                                                                                                                                                                                                                                                                                                                                                                                                                                                                                                                                                                                                                                                                                                                                                                                                                                                                                                                                                                                                                                                                                                                                                                                                                                                                | Schoo                 | ol: LAKE C           | ITY - 570            | 20               |                    |                                       |                |                          |           |             |                            |
|                                                   |                                                                                                                                                                                                                                                                                                                                                                                                                                                                                                                                                                                                                                                                                                                                                                                                                                                                                                                                                                                                                                                                                                                                                                                                                                                                                                                                                                                                                                                                                                                                                                                                                                                                                                                                                                                                                                                                                                                                                                                                                                                                                                                                | P.R.E                 | E. 0%                |                      |                  |                    |                                       |                |                          |           |             |                            |
| Owner's Name/Address                              |                                                                                                                                                                                                                                                                                                                                                                                                                                                                                                                                                                                                                                                                                                                                                                                                                                                                                                                                                                                                                                                                                                                                                                                                                                                                                                                                                                                                                                                                                                                                                                                                                                                                                                                                                                                                                                                                                                                                                                                                                                                                                                                                | MAP ‡                 | <b>±:</b>            |                      |                  |                    |                                       |                |                          |           |             |                            |
| HENIGE GARY E & SANDRA                            | М                                                                                                                                                                                                                                                                                                                                                                                                                                                                                                                                                                                                                                                                                                                                                                                                                                                                                                                                                                                                                                                                                                                                                                                                                                                                                                                                                                                                                                                                                                                                                                                                                                                                                                                                                                                                                                                                                                                                                                                                                                                                                                                              | - <u> </u>            |                      | V 171 745            | TCV/TFA: 1       | 59 02              |                                       |                |                          |           |             |                            |
| 22217 HILLSIDE DR                                 |                                                                                                                                                                                                                                                                                                                                                                                                                                                                                                                                                                                                                                                                                                                                                                                                                                                                                                                                                                                                                                                                                                                                                                                                                                                                                                                                                                                                                                                                                                                                                                                                                                                                                                                                                                                                                                                                                                                                                                                                                                                                                                                                |                       | nproved              | Vacant               |                  |                    | ates for Land Tab                     |                |                          |           |             |                            |
| NORTHVILLE MI 48167                               |                                                                                                                                                                                                                                                                                                                                                                                                                                                                                                                                                                                                                                                                                                                                                                                                                                                                                                                                                                                                                                                                                                                                                                                                                                                                                                                                                                                                                                                                                                                                                                                                                                                                                                                                                                                                                                                                                                                                                                                                                                                                                                                                |                       | -                    | Vacant               | Land Va          | IUE ESCIMA         |                                       |                | KED LAKE                 |           |             |                            |
|                                                   |                                                                                                                                                                                                                                                                                                                                                                                                                                                                                                                                                                                                                                                                                                                                                                                                                                                                                                                                                                                                                                                                                                                                                                                                                                                                                                                                                                                                                                                                                                                                                                                                                                                                                                                                                                                                                                                                                                                                                                                                                                                                                                                                |                       | ublic<br>uprovements | -                    | Decemin          | tion E-            |                                       | Factors *      | ato Sadi Doo             | aon       | 17-         | lue                        |
| I                                                 |                                                                                                                                                                                                                                                                                                                                                                                                                                                                                                                                                                                                                                                                                                                                                                                                                                                                                                                                                                                                                                                                                                                                                                                                                                                                                                                                                                                                                                                                                                                                                                                                                                                                                                                                                                                                                                                                                                                                                                                                                                                                                                                                |                       | provements           | 5                    |                  |                    | ontage Depth Fro<br>50.00 130.00 1.00 |                | ate %Adj. Rea<br>100 100 | 5011      | va.<br>55,0 |                            |
| Tax Description                                   |                                                                                                                                                                                                                                                                                                                                                                                                                                                                                                                                                                                                                                                                                                                                                                                                                                                                                                                                                                                                                                                                                                                                                                                                                                                                                                                                                                                                                                                                                                                                                                                                                                                                                                                                                                                                                                                                                                                                                                                                                                                                                                                                |                       | rt Road              |                      |                  |                    | nt Feet, 0.15 Tota                    |                | otal Est. Lan            | d Value = | 55,0        |                            |
| . SEC 3 T22N R8W LOT 1                            | CROOKED LAKE PLAT.                                                                                                                                                                                                                                                                                                                                                                                                                                                                                                                                                                                                                                                                                                                                                                                                                                                                                                                                                                                                                                                                                                                                                                                                                                                                                                                                                                                                                                                                                                                                                                                                                                                                                                                                                                                                                                                                                                                                                                                                                                                                                                             |                       | aved Road            |                      | Tand Tm          |                    | Cost Estimatos                        |                |                          |           |             |                            |
| Comments/Influences                               |                                                                                                                                                                                                                                                                                                                                                                                                                                                                                                                                                                                                                                                                                                                                                                                                                                                                                                                                                                                                                                                                                                                                                                                                                                                                                                                                                                                                                                                                                                                                                                                                                                                                                                                                                                                                                                                                                                                                                                                                                                                                                                                                | St                    | corm Sewer           |                      |                  | -                  | Cost Estimates                        |                |                          |           |             |                            |
|                                                   |                                                                                                                                                                                                                                                                                                                                                                                                                                                                                                                                                                                                                                                                                                                                                                                                                                                                                                                                                                                                                                                                                                                                                                                                                                                                                                                                                                                                                                                                                                                                                                                                                                                                                                                                                                                                                                                                                                                                                                                                                                                                                                                                |                       | dewalk               |                      | Descrip          | tion<br>3.5 Concre |                                       |                | ntyMult. Siz<br>1.00 11  |           | Cash Va     | lue<br>0                   |
|                                                   |                                                                                                                                                                                                                                                                                                                                                                                                                                                                                                                                                                                                                                                                                                                                                                                                                                                                                                                                                                                                                                                                                                                                                                                                                                                                                                                                                                                                                                                                                                                                                                                                                                                                                                                                                                                                                                                                                                                                                                                                                                                                                                                                |                       | ater                 |                      |                  | etal Prefa         |                                       |                | 1.00 11                  |           |             | 498                        |
|                                                   |                                                                                                                                                                                                                                                                                                                                                                                                                                                                                                                                                                                                                                                                                                                                                                                                                                                                                                                                                                                                                                                                                                                                                                                                                                                                                                                                                                                                                                                                                                                                                                                                                                                                                                                                                                                                                                                                                                                                                                                                                                                                                                                                |                       | ewer<br>Lectric      |                      |                  |                    | l Cost Land Improv                    |                | 1.00 5                   |           |             | 190                        |
|                                                   |                                                                                                                                                                                                                                                                                                                                                                                                                                                                                                                                                                                                                                                                                                                                                                                                                                                                                                                                                                                                                                                                                                                                                                                                                                                                                                                                                                                                                                                                                                                                                                                                                                                                                                                                                                                                                                                                                                                                                                                                                                                                                                                                | Ga                    |                      |                      | Descrip          |                    | -                                     |                | ntyMult. Siz             | e %Good ( | Cash Va     | lue                        |
|                                                   | _                                                                                                                                                                                                                                                                                                                                                                                                                                                                                                                                                                                                                                                                                                                                                                                                                                                                                                                                                                                                                                                                                                                                                                                                                                                                                                                                                                                                                                                                                                                                                                                                                                                                                                                                                                                                                                                                                                                                                                                                                                                                                                                              | Cu                    | ırb                  | <b>.</b> .           |                  | IMPROVE 10         |                                       |                | 1.00 1.                  |           |             | 950                        |
|                                                   | D                                                                                                                                                                                                                                                                                                                                                                                                                                                                                                                                                                                                                                                                                                                                                                                                                                                                                                                                                                                                                                                                                                                                                                                                                                                                                                                                                                                                                                                                                                                                                                                                                                                                                                                                                                                                                                                                                                                                                                                                                                                                                                                              | raftet                | Record               | Card                 | - Printec        | betore             | •March Boa                            | rd of Revi     | <b>ew</b> True Casi      | h Value = | 1,4         | 448                        |
|                                                   |                                                                                                                                                                                                                                                                                                                                                                                                                                                                                                                                                                                                                                                                                                                                                                                                                                                                                                                                                                                                                                                                                                                                                                                                                                                                                                                                                                                                                                                                                                                                                                                                                                                                                                                                                                                                                                                                                                                                                                                                                                                                                                                                |                       | andard Ut:           |                      |                  |                    |                                       |                |                          |           |             |                            |
|                                                   |                                                                                                                                                                                                                                                                                                                                                                                                                                                                                                                                                                                                                                                                                                                                                                                                                                                                                                                                                                                                                                                                                                                                                                                                                                                                                                                                                                                                                                                                                                                                                                                                                                                                                                                                                                                                                                                                                                                                                                                                                                                                                                                                | Ur                    | nderground           | Utils.               |                  |                    |                                       |                |                          |           |             |                            |
|                                                   |                                                                                                                                                                                                                                                                                                                                                                                                                                                                                                                                                                                                                                                                                                                                                                                                                                                                                                                                                                                                                                                                                                                                                                                                                                                                                                                                                                                                                                                                                                                                                                                                                                                                                                                                                                                                                                                                                                                                                                                                                                                                                                                                | u                     | pography o           | of                   |                  |                    |                                       |                |                          |           |             |                            |
| TAN TA                                            |                                                                                                                                                                                                                                                                                                                                                                                                                                                                                                                                                                                                                                                                                                                                                                                                                                                                                                                                                                                                                                                                                                                                                                                                                                                                                                                                                                                                                                                                                                                                                                                                                                                                                                                                                                                                                                                                                                                                                                                                                                                                                                                                |                       | te                   |                      |                  |                    |                                       |                |                          |           |             |                            |
|                                                   | AFA                                                                                                                                                                                                                                                                                                                                                                                                                                                                                                                                                                                                                                                                                                                                                                                                                                                                                                                                                                                                                                                                                                                                                                                                                                                                                                                                                                                                                                                                                                                                                                                                                                                                                                                                                                                                                                                                                                                                                                                                                                                                                                                            |                       | evel                 |                      |                  |                    |                                       |                |                          |           |             |                            |
| the second                                        | A MARKA                                                                                                                                                                                                                                                                                                                                                                                                                                                                                                                                                                                                                                                                                                                                                                                                                                                                                                                                                                                                                                                                                                                                                                                                                                                                                                                                                                                                                                                                                                                                                                                                                                                                                                                                                                                                                                                                                                                                                                                                                                                                                                                        | RC<br>LC              | olling               |                      |                  |                    |                                       |                |                          |           |             |                            |
| A PARTY AND A PARTY AND A                         | A A                                                                                                                                                                                                                                                                                                                                                                                                                                                                                                                                                                                                                                                                                                                                                                                                                                                                                                                                                                                                                                                                                                                                                                                                                                                                                                                                                                                                                                                                                                                                                                                                                                                                                                                                                                                                                                                                                                                                                                                                                                                                                                                            |                       | lgh                  |                      |                  |                    |                                       |                |                          |           |             |                            |
|                                                   | A PARTY                                                                                                                                                                                                                                                                                                                                                                                                                                                                                                                                                                                                                                                                                                                                                                                                                                                                                                                                                                                                                                                                                                                                                                                                                                                                                                                                                                                                                                                                                                                                                                                                                                                                                                                                                                                                                                                                                                                                                                                                                                                                                                                        |                       | andscaped            |                      |                  |                    |                                       |                |                          |           |             |                            |
|                                                   | VALLAY                                                                                                                                                                                                                                                                                                                                                                                                                                                                                                                                                                                                                                                                                                                                                                                                                                                                                                                                                                                                                                                                                                                                                                                                                                                                                                                                                                                                                                                                                                                                                                                                                                                                                                                                                                                                                                                                                                                                                                                                                                                                                                                         |                       | vamp                 |                      |                  |                    |                                       |                |                          |           |             |                            |
| South mint in                                     |                                                                                                                                                                                                                                                                                                                                                                                                                                                                                                                                                                                                                                                                                                                                                                                                                                                                                                                                                                                                                                                                                                                                                                                                                                                                                                                                                                                                                                                                                                                                                                                                                                                                                                                                                                                                                                                                                                                                                                                                                                                                                                                                |                       | ooded                |                      |                  |                    |                                       |                |                          |           |             |                            |
|                                                   |                                                                                                                                                                                                                                                                                                                                                                                                                                                                                                                                                                                                                                                                                                                                                                                                                                                                                                                                                                                                                                                                                                                                                                                                                                                                                                                                                                                                                                                                                                                                                                                                                                                                                                                                                                                                                                                                                                                                                                                                                                                                                                                                |                       | ond                  |                      |                  |                    |                                       |                |                          |           |             |                            |
| Colleged                                          |                                                                                                                                                                                                                                                                                                                                                                                                                                                                                                                                                                                                                                                                                                                                                                                                                                                                                                                                                                                                                                                                                                                                                                                                                                                                                                                                                                                                                                                                                                                                                                                                                                                                                                                                                                                                                                                                                                                                                                                                                                                                                                                                |                       | aterfront<br>avine   |                      |                  |                    |                                       |                |                          |           |             |                            |
|                                                   | And And I am                                                                                                                                                                                                                                                                                                                                                                                                                                                                                                                                                                                                                                                                                                                                                                                                                                                                                                                                                                                                                                                                                                                                                                                                                                                                                                                                                                                                                                                                                                                                                                                                                                                                                                                                                                                                                                                                                                                                                                                                                                                                                                                   |                       | tland                |                      |                  |                    |                                       |                |                          |           |             |                            |
|                                                   | and a subject to the second second                                                                                                                                                                                                                                                                                                                                                                                                                                                                                                                                                                                                                                                                                                                                                                                                                                                                                                                                                                                                                                                                                                                                                                                                                                                                                                                                                                                                                                                                                                                                                                                                                                                                                                                                                                                                                                                                                                                                                                                                                                                                                             |                       | lood Plain           |                      | Year             | Lan                | 5                                     | Assesse        |                          |           | ·           | axable                     |
| STATES AND A REAL PROPERTY AND A REAL             | A REAL PROPERTY OF A REAL PROPER |                       | RIVATE RD            |                      |                  | Valu               | e Value                               | Valu           | e Revie                  | ew Othe   | r           | Value                      |
| SPECIAL ELLER ELLER                               | alter - Les                                                                                                                                                                                                                                                                                                                                                                                                                                                                                                                                                                                                                                                                                                                                                                                                                                                                                                                                                                                                                                                                                                                                                                                                                                                                                                                                                                                                                                                                                                                                                                                                                                                                                                                                                                                                                                                                                                                                                                                                                                                                                                                    | X PF                  | KIVAIE RD            |                      |                  |                    |                                       |                |                          |           |             |                            |
|                                                   | PHA A                                                                                                                                                                                                                                                                                                                                                                                                                                                                                                                                                                                                                                                                                                                                                                                                                                                                                                                                                                                                                                                                                                                                                                                                                                                                                                                                                                                                                                                                                                                                                                                                                                                                                                                                                                                                                                                                                                                                                                                                                                                                                                                          | X PF<br>Who           | When                 | What                 | 2017             | 27,50              | 0 58,400                              | 85,90          | 0                        |           | 73          | 8,0550                     |
| The Frankland                                     |                                                                                                                                                                                                                                                                                                                                                                                                                                                                                                                                                                                                                                                                                                                                                                                                                                                                                                                                                                                                                                                                                                                                                                                                                                                                                                                                                                                                                                                                                                                                                                                                                                                                                                                                                                                                                                                                                                                                                                                                                                                                                                                                | Who<br>TPC (          | When                 | INSPECTE             | D 2016           | 27,50<br>27,50     |                                       | 85,90<br>81,00 |                          |           |             | -                          |
| The Equalizer. Copyrig<br>Licensed To: Township o |                                                                                                                                                                                                                                                                                                                                                                                                                                                                                                                                                                                                                                                                                                                                                                                                                                                                                                                                                                                                                                                                                                                                                                                                                                                                                                                                                                                                                                                                                                                                                                                                                                                                                                                                                                                                                                                                                                                                                                                                                                                                                                                                | Who<br>TPC (<br>TPC ( | When                 | INSPECTE<br>INSPECTE | D 2016<br>D 2015 |                    | 0 53,500                              |                | 0                        |           | 72          | 3,055C<br>2,404C<br>2,188C |