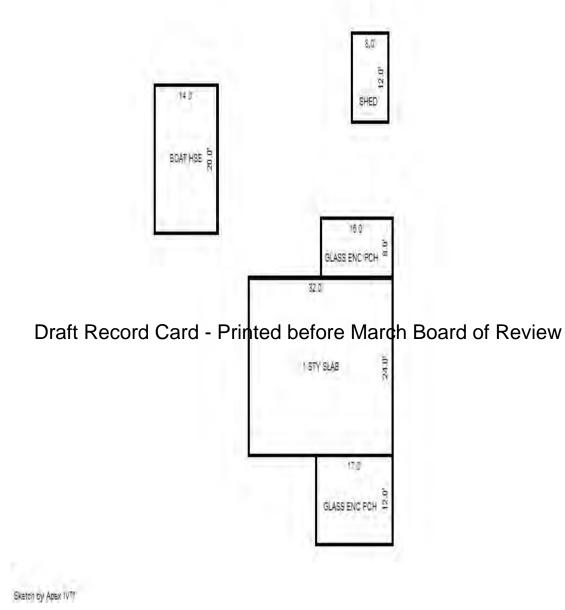

| 630.00       1       630         March Board of Review       1       1,025         replaces       1       1,025         see       1415.00       1       1,415         or 1 Story       3450.00       1       3,450         andard       37.91       128       4,852         andard       31.21       204       6,367         //Comb.%Good=       60/100/100/100/60.0,       Depr.Cost =       49,708                                                                                                                                                                                                                                                                                                                   |



| Grantor               | Grantee         |                                                                                                                                                                                                                                                       | Sale<br>Price                                                   | Sale<br>Date                                                                                    | Inst.<br>Type                      | Terms of Sale                                                                                       | Libe<br>& Pa                                                           |                                                | erified<br>/      | Prcnt<br>Trans  |  |
|-----------------------|---------------