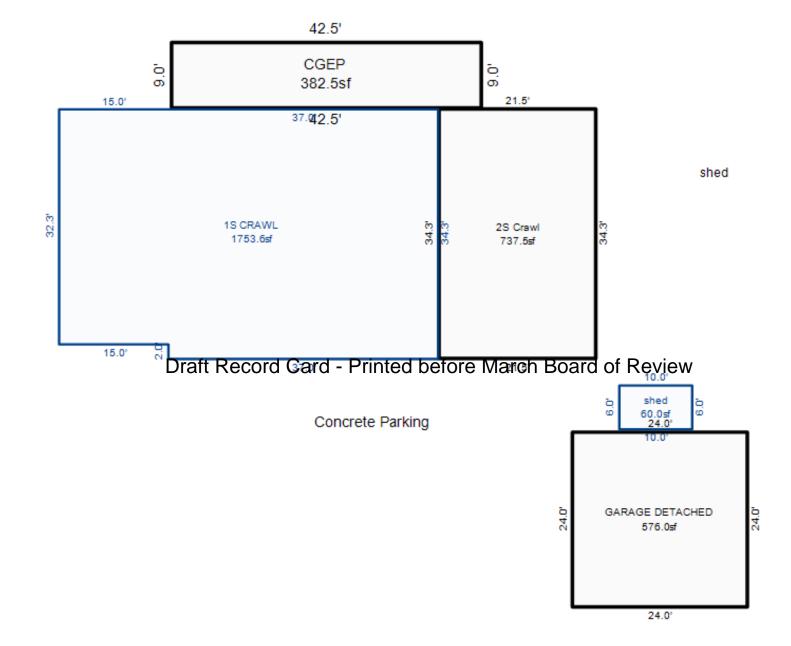

al Septic<br>Lump Sum Items:                                                                                                                                                                                                                                                                    |                                                                                                                                                                                        |                                                                                                                                                                                                    |                                                                                                                              |



|                                                                                   | Jurisaleti                                                                                                                                                                                 | on: LAKE TOW