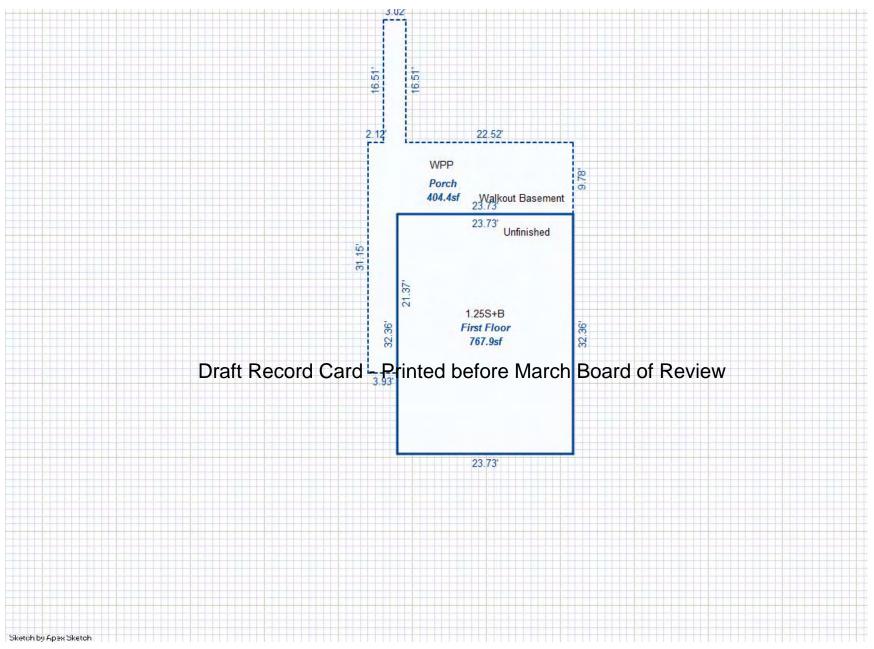

|                                                                                                                                                                                                                                                                                                                                                                                         |



| Parcel Number: 009-290