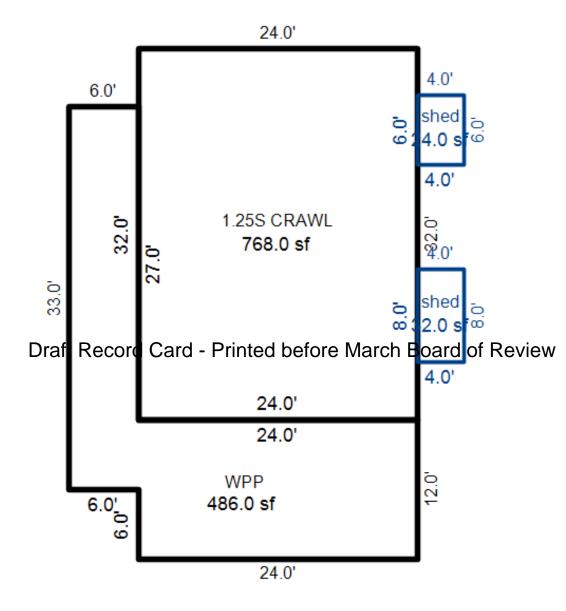

Jurisdiction: LAKE TOWNSHIP

County: Missaukee

Printed on

01/19/2017

|                                                   |                                                                                                                                                                                                                                                                                                                                                                                                                                                                                                                                                                                                                                                                                                                                                                                                                                                                                                                                                                                                                                                                                                                                                                                                                                                                                                                                                                                                                                                                                                                                                                                                                                                                                                                                                                                                                                                                                                                                                                                                                                                                                                                                |                       |                      |                      |                  |                    | -                                     |                |                          |           |             |                            |
|---------------------------------------------------|--------------------------------------------------------------------------------------------------------------------------------------------------------------------------------------------------------------------------------------------------------------------------------------------------------------------------------------------------------------------------------------------------------------------------------------------------------------------------------------------------------------------------------------------------------------------------------------------------------------------------------------------------------------------------------------------------------------------------------------------------------------------------------------------------------------------------------------------------------------------------------------------------------------------------------------------------------------------------------------------------------------------------------------------------------------------------------------------------------------------------------------------------------------------------------------------------------------------------------------------------------------------------------------------------------------------------------------------------------------------------------------------------------------------------------------------------------------------------------------------------------------------------------------------------------------------------------------------------------------------------------------------------------------------------------------------------------------------------------------------------------------------------------------------------------------------------------------------------------------------------------------------------------------------------------------------------------------------------------------------------------------------------------------------------------------------------------------------------------------------------------|-----------------------|----------------------|----------------------|------------------|--------------------|---------------------------------------|----------------|--------------------------|-----------|-------------|----------------------------|
| Grantor                                           | Grantee                                                                                                                                                                                                                                                                                                                                                                                                                                                                                                                                                                                                                                                                                                                                                                                                                                                                                                                                                                                                                                                                                                                                                                                                                                                                                                                                                                                                                                                                                                                                                                                                                                                                                                                                                                                                                                                                                                                                                                                                                                                                                                                        |                       |                      | Sale                 | Sale             | Inst.              | Terms of Sale                         | Lib            |                          | erified   |             | Prent.                     |
|                                                   |                                                                                                                                                                                                                                                                                                                                                                                                                                                                                                                                                                                                                                                                                                                                                                                                                                                                                                                                                                                                                                                                                                                                                                                                                                                                                                                                                                                                                                                                                                                                                                                                                                                                                                                                                                                                                                                                                                                                                                                                                                                                                                                                |                       |                      | Price                | Date             | Туре               |                                       | & P            |                          | Y         | 1           | rans.                      |
|                                                   |                                                                                                                                                                                                                                                                                                                                                                                                                                                                                                                                                                                                                                                                                                                                                                                                                                                                                                                                                                                                                                                                                                                                                                                                                                                                                                                                                                                                                                                                                                                                                                                                                                                                                                                                                                                                                                                                                                                                                                                                                                                                                                                                |                       |                      | 120,000              | 10/01/2000       | WD                 | Download                              | 340            | :1273                    |           |             | 0.0                        |
|                                                   |                                                                                                                                                                                                                                                                                                                                                                                                                                                                                                                                                                                                                                                                                                                                                                                                                                                                                                                                                                                                                                                                                                                                                                                                                                                                                                                                                                                                                                                                                                                                                                                                                                                                                                                                                                                                                                                                                                                                                                                                                                                                                                                                |                       |                      |                      |                  |                    |                                       |                |                          |           |             |                            |
|                                                   |                                                                                                                                                                                                                                                                                                                                                                                                                                                                                                                                                                                                                                                                                                                                                                                                                                                                                                                                                                                                                                                                                                                                                                                                                                                                                                                                                                                                                                                                                                                                                                                                                                                                                                                                                                                                                                                                                                                                                                                                                                                                                                                                |                       |                      |                      |                  |                    |                                       |                |                          |           |             |                            |
|                                                   |                                                                                                                                                                                                                                                                                                                                                                                                                                                                                                                                                                                                                                                                                                                                                                                                                                                                                                                                                                                                                                                                                                                                                                                                                                                                                                                                                                                                                                                                                                                                                                                                                                                                                                                                                                                                                                                                                                                                                                                                                                                                                                                                |                       |                      |                      |                  |                    |                                       |                |                          |           |             |                            |
| Property Address                                  |                                                                                                                                                                                                                                                                                                                                                                                                                                                                                                                                                                                                                                                                                                                                                                                                                                                                                                                                                                                                                                                                                                                                                                                                                                                                                                                                                                                                                                                                                                                                                                                                                                                                                                                                                                                                                                                                                                                                                                                                                                                                                                                                | Class                 | s: 401 RES           | IDENTIAL-            | I Zoning:        | Bui                | lding Permit(s)                       |                | Date Numbe               | er S      | Status      |                            |
| 410 S OAK DR                                      |                                                                                                                                                                                                                                                                                                                                                                                                                                                                                                                                                                                                                                                                                                                                                                                                                                                                                                                                                                                                                                                                                                                                                                                                                                                                                                                                                                                                                                                                                                                                                                                                                                                                                                                                                                                                                                                                                                                                                                                                                                                                                                                                | Schoo                 | ol: LAKE C           | ITY - 570            | 20               |                    |                                       |                |                          |           |             |                            |
|                                                   |                                                                                                                                                                                                                                                                                                                                                                                                                                                                                                                                                                                                                                                                                                                                                                                                                                                                                                                                                                                                                                                                                                                                                                                                                                                                                                                                                                                                                                                                                                                                                                                                                                                                                                                                                                                                                                                                                                                                                                                                                                                                                                                                | P.R.E                 | E. 0%                |                      |                  |                    |                                       |                |                          |           |             |                            |
| Owner's Name/Address                              |                                                                                                                                                                                                                                                                                                                                                                                                                                                                                                                                                                                                                                                                                                                                                                                                                                                                                                                                                                                                                                                                                                                                                                                                                                                                                                                                                                                                                                                                                                                                                                                                                                                                                                                                                                                                                                                                                                                                                                                                                                                                                                                                | MAP ‡                 | <b>±:</b>            |                      |                  |                    |                                       |                |                          |           |             |                            |
| HENIGE GARY E & SANDRA                            | М                                                                                                                                                                                                                                                                                                                                                                                                                                                                                                                                                                                                                                                                                                                                                                                                                                                                                                                                                                                                                                                                                                                                                                                                                                                                                                                                                                                                                                                                                                                                                                                                                                                                                                                                                                                                                                                                                                                                                                                                                                                                                                                              | - <u> </u>            |                      | V 171 745            | TCV/TFA: 1       | 59 02              |                                       |                |                          |           |             |                            |
| 22217 HILLSIDE DR                                 |                                                                                                                                                                                                                                                                                                                                                                                                                                                                                                                                                                                                                                                                                                                                                                                                                                                                                                                                                                                                                                                                                                                                                                                                                                                                                                                                                                                                                                                                                                                                                                                                                                                                                                                                                                                                                                                                                                                                                                                                                                                                                                                                |                       | nproved              | Vacant               |                  |                    | ates for Land Tab                     |                |                          |           |             |                            |
| NORTHVILLE MI 48167                               |                                                                                                                                                                                                                                                                                                                                                                                                                                                                                                                                                                                                                                                                                                                                                                                                                                                                                                                                                                                                                                                                                                                                                                                                                                                                                                                                                                                                                                                                                                                                                                                                                                                                                                                                                                                                                                                                                                                                                                                                                                                                                                                                |                       | -                    | Vacant               | Land Va          | IUE ESCIMA         |                                       |                | KED LAKE                 |           |             |                            |
|                                                   |                                                                                                                                                                                                                                                                                                                                                                                                                                                                                                                                                                                                                                                                                                                                                                                                                                                                                                                                                                                                                                                                                                                                                                                                                                                                                                                                                                                                                                                                                                                                                                                                                                                                                                                                                                                                                                                                                                                                                                                                                                                                                                                                |                       | ublic<br>uprovements | -                    | Decemin          | tion E-            |                                       | Factors *      | ato Sadi Doo             | aon       | 17-         | lue                        |
| I                                                 |                                                                                                                                                                                                                                                                                                                                                                                                                                                                                                                                                                                                                                                                                                                                                                                                                                                                                                                                                                                                                                                                                                                                                                                                                                                                                                                                                                                                                                                                                                                                                                                                                                                                                                                                                                                                                                                                                                                                                                                                                                                                                                                                |                       | provements           | 5                    |                  |                    | ontage Depth Fro<br>50.00 130.00 1.00 |                | ate %Adj. Rea<br>100 100 | 5011      | va.<br>55,0 |                            |
| Tax Description                                   |                                                                                                                                                                                                                                                                                                                                                                                                                                                                                                                                                                                                                                                                                                                                                                                                                                                                                                                                                                                                                                                                                                                                                                                                                                                                                                                                                                                                                                                                                                                                                                                                                                                                                                                                                                                                                                                                                                                                                                                                                                                                                                                                |                       | rt Road              |                      |                  |                    | nt Feet, 0.15 Tota                    |                | otal Est. Lan            | d Value = | 55,0        |                            |
| . SEC 3 T22N R8W LOT 1                            | CROOKED LAKE PLAT.                                                                                                                                                                                                                                                                                                                                                                                                                                                                                                                                                                                                                                                                                                                                                                                                                                                                                                                                                                                                                                                                                                                                                                                                                                                                                                                                                                                                                                                                                                                                                                                                                                                                                                                                                                                                                                                                                                                                                                                                                                                                                                             |                       | aved Road            |                      | Tand Tm          |                    | Cost Estimatos                        |                |                          |           |             |                            |
| Comments/Influences                               |                                                                                                                                                                                                                                                                                                                                                                                                                                                                                                                                                                                                                                                                                                                                                                                                                                                                                                                                                                                                                                                                                                                                                                                                                                                                                                                                                                                                                                                                                                                                                                                                                                                                                                                                                                                                                                                                                                                                                                                                                                                                                                                                | St                    | corm Sewer           |                      |                  | -                  | Cost Estimates                        |                |                          |           |             |                            |
|                                                   |                                                                                                                                                                                                                                                                                                                                                                                                                                                                                                                                                                                                                                                                                                                                                                                                                                                                                                                                                                                                                                                                                                                                                                                                                                                                                                                                                                                                                                                                                                                                                                                                                                                                                                                                                                                                                                                                                                                                                                                                                                                                                                                                |                       | dewalk               |                      | Descrip          | tion<br>3.5 Concre |                                       |                | ntyMult. Siz<br>1.00 11  |           | Cash Va     | lue<br>0                   |
|                                                   |                                                                                                                                                                                                                                                                                                                                                                                                                                                                                                                                                                                                                                                                                                                                                                                                                                                                                                                                                                                                                                                                                                                                                                                                                                                                                                                                                                                                                                                                                                                                                                                                                                                                                                                                                                                                                                                                                                                                                                                                                                                                                                                                |                       | ater                 |                      |                  | etal Prefa         |                                       |                | 1.00 11                  |           |             | 498                        |
|                                                   |                                                                                                                                                                                                                                                                                                                                                                                                                                                                                                                                                                                                                                                                                                                                                                                                                                                                                                                                                                                                                                                                                                                                                                                                                                                                                                                                                                                                                                                                                                                                                                                                                                                                                                                                                                                                                                                                                                                                                                                                                                                                                                                                |                       | ewer<br>Lectric      |                      |                  |                    | l Cost Land Improv                    |                | 1.00 5                   |           |             | 190                        |
|                                                   |                                                                                                                                                                                                                                                                                                                                                                                                                                                                                                                                                                                                                                                                                                                                                                                                                                                                                                                                                                                                                                                                                                                                                                                                                                                                                                                                                                                                                                                                                                                                                                                                                                                                                                                                                                                                                                                                                                                                                                                                                                                                                                                                | Ga                    |                      |                      | Descrip          |                    | -                                     |                | ntyMult. Siz             | e %Good ( | Cash Va     | lue                        |
|                                                   | _                                                                                                                                                                                                                                                                                                                                                                                                                                                                                                                                                                                                                                                                                                                                                                                                                                                                                                                                                                                                                                                                                                                                                                                                                                                                                                                                                                                                                                                                                                                                                                                                                                                                                                                                                                                                                                                                                                                                                                                                                                                                                                                              | Cu                    | ırb                  | <b>.</b> .           |                  | IMPROVE 10         |                                       |                | 1.00 1.                  |           |             | 950                        |
|                                                   | D                                                                                                                                                                                                                                                                                                                                                                                                                                                                                                                                                                                                                                                                                                                                                                                                                                                                                                                                                                                                                                                                                                                                                                                                                                                                                                                                                                                                                                                                                                                                                                                                                                                                                                                                                                                                                                                                                                                                                                                                                                                                                                                              | raftet                | Record               | Card                 | - Printec        | betore             | •March Boa                            | rd of Revi     | <b>ew</b> True Casi      | h Value = | 1,4         | 448                        |
|                                                   |                                                                                                                                                                                                                                                                                                                                                                                                                                                                                                                                                                                                                                                                                                                                                                                                                                                                                                                                                                                                                                                                                                                                                                                                                                                                                                                                                                                                                                                                                                                                                                                                                                                                                                                                                                                                                                                                                                                                                                                                                                                                                                                                |                       | andard Ut:           |                      |                  |                    |                                       |                |                          |           |             |                            |
|                                                   |                                                                                                                                                                                                                                                                                                                                                                                                                                                                                                                                                                                                                                                                                                                                                                                                                                                                                                                                                                                                                                                                                                                                                                                                                                                                                                                                                                                                                                                                                                                                                                                                                                                                                                                                                                                                                                                                                                                                                                                                                                                                                                                                | Ur                    | nderground           | Utils.               |                  |                    |                                       |                |                          |           |             |                            |
|                                                   |                                                                                                                                                                                                                                                                                                                                                                                                                                                                                                                                                                                                                                                                                                                                                                                                                                                                                                                                                                                                                                                                                                                                                                                                                                                                                                                                                                                                                                                                                                                                                                                                                                                                                                                                                                                                                                                                                                                                                                                                                                                                                                                                | u                     | pography o           | of                   |                  |                    |                                       |                |                          |           |             |                            |
| TAN TA                                            |                                                                                                                                                                                                                                                                                                                                                                                                                                                                                                                                                                                                                                                                                                                                                                                                                                                                                                                                                                                                                                                                                                                                                                                                                                                                                                                                                                                                                                                                                                                                                                                                                                                                                                                                                                                                                                                                                                                                                                                                                                                                                                                                |                       | te                   |                      |                  |                    |                                       |                |                          |           |             |                            |
|                                                   | AFA                                                                                                                                                                                                                                                                                                                                                                                                                                                                                                                                                                                                                                                                                                                                                                                                                                                                                                                                                                                                                                                                                                                                                                                                                                                                                                                                                                                                                                                                                                                                                                                                                                                                                                                                                                                                                                                                                                                                                                                                                                                                                                                            |                       | evel                 |                      |                  |                    |                                       |                |                          |           |             |                            |
| the second                                        | A MARKA                                                                                                                                                                                                                                                                                                                                                                                                                                                                                                                                                                                                                                                                                                                                                                                                                                                                                                                                                                                                                                                                                                                                                                                                                                                                                                                                                                                                                                                                                                                                                                                                                                                                                                                                                                                                                                                                                                                                                                                                                                                                                                                        | RC<br>LC              | olling               |                      |                  |                    |                                       |                |                          |           |             |                            |
| A PARTY AND A PARTY AND A                         | A A                                                                                                                                                                                                                                                                                                                                                                                                                                                                                                                                                                                                                                                                                                                                                                                                                                                                                                                                                                                                                                                                                                                                                                                                                                                                                                                                                                                                                                                                                                                                                                                                                                                                                                                                                                                                                                                                                                                                                                                                                                                                                                                            |                       | lgh                  |                      |                  |                    |                                       |                |                          |           |             |                            |
|                                                   | A PARTY                                                                                                                                                                                                                                                                                                                                                                                                                                                                                                                                                                                                                                                                                                                                                                                                                                                                                                                                                                                                                                                                                                                                                                                                                                                                                                                                                                                                                                                                                                                                                                                                                                                                                                                                                                                                                                                                                                                                                                                                                                                                                                                        |                       | andscaped            |                      |                  |                    |                                       |                |                          |           |             |                            |
|                                                   | VALLAY                                                                                                                                                                                                                                                                                                                                                                                                                                                                                                                                                                                                                                                                                                                                                                                                                                                                                                                                                                                                                                                                                                                                                                                                                                                                                                                                                                                                                                                                                                                                                                                                                                                                                                                                                                                                                                                                                                                                                                                                                                                                                                                         |                       | vamp                 |                      |                  |                    |                                       |                |                          |           |             |                            |
| South mint in                                     |                                                                                                                                                                                                                                                                                                                                                                                                                                                                                                                                                                                                                                                                                                                                                                                                                                                                                                                                                                                                                                                                                                                                                                                                                                                                                                                                                                                                                                                                                                                                                                                                                                                                                                                                                                                                                                                                                                                                                                                                                                                                                                                                |                       | ooded                |                      |                  |                    |                                       |                |                          |           |             |                            |
|                                                   |                                                                                                                                                                                                                                                                                                                                                                                                                                                                                                                                                                                                                                                                                                                                                                                                                                                                                                                                                                                                                                                                                                                                                                                                                                                                                                                                                                                                                                                                                                                                                                                                                                                                                                                                                                                                                                                                                                                                                                                                                                                                                                                                |                       | ond                  |                      |                  |                    |                                       |                |                          |           |             |                            |
| Colleged                                          |                                                                                                                                                                                                                                                                                                                                                                                                                                                                                                                                                                                                                                                                                                                                                                                                                                                                                                                                                                                                                                                                                                                                                                                                                                                                                                                                                                                                                                                                                                                                                                                                                                                                                                                                                                                                                                                                                                                                                                                                                                                                                                                                |                       | aterfront<br>avine   |                      |                  |                    |                                       |                |                          |           |             |                            |
|                                                   | And And I am                                                                                                                                                                                                                                                                                                                                                                                                                                                                                                                                                                                                                                                                                                                                                                                                                                                                                                                                                                                                                                                                                                                                                                                                                                                                                                                                                                                                                                                                                                                                                                                                                                                                                                                                                                                                                                                                                                                                                                                                                                                                                                                   |                       | tland                |                      |                  |                    |                                       |                |                          |           |             |                            |
|                                                   | and a subject to the second second                                                                                                                                                                                                                                                                                                                                                                                                                                                                                                                                                                                                                                                                                                                                                                                                                                                                                                                                                                                                                                                                                                                                                                                                                                                                                                                                                                                                                                                                                                                                                                                                                                                                                                                                                                                                                                                                                                                                                                                                                                                                                             |                       | lood Plain           |                      | Year             | Lan                | 5                                     | Assesse        |                          |           | ·           | axable                     |
| STATES AND A REAL PROPERTY AND A REAL             | A REAL PROPERTY OF A REAL PROPER |                       | RIVATE RD            |                      |                  | Valu               | e Value                               | Valu           | e Revie                  | ew Othe   | r           | Value                      |
| SPECIAL ELLER ELLER                               | alter - Les                                                                                                                                                                                                                                                                                                                                                                                                                                                                                                                                                                                                                                                                                                                                                                                                                                                                                                                                                                                                                                                                                                                                                                                                                                                                                                                                                                                                                                                                                                                                                                                                                                                                                                                                                                                                                                                                                                                                                                                                                                                                                                                    | X PF                  | KIVAIE RD            |                      |                  |                    |                                       |                |                          |           |             |                            |
|                                                   | PHA A                                                                                                                                                                                                                                                                                                                                                                                                                                                                                                                                                                                                                                                                                                                                                                                                                                                                                                                                                                                                                                                                                                                                                                                                                                                                                                                                                                                                                                                                                                                                                                                                                                                                                                                                                                                                                                                                                                                                                                                                                                                                                                                          | X PF<br>Who           | When                 | What                 | 2017             | 27,50              | 0 58,400                              | 85,90          | 0                        |           | 73          | 8,0550                     |
| The Frankland                                     |                                                                                                                                                                                                                                                                                                                                                                                                                                                                                                                                                                                                                                                                                                                                                                                                                                                                                                                                                                                                                                                                                                                                                                                                                                                                                                                                                                                                                                                                                                                                                                                                                                                                                                                                                                                                                                                                                                                                                                                                                                                                                                                                | Who<br>TPC (          | When                 | INSPECTE             | D 2016           | 27,50<br>27,50     |                                       | 85,90<br>81,00 |                          |           |             | -                          |
| The Equalizer. Copyrig<br>Licensed To: Township o |                                                                                                                                                                                                                                                                                                                                                                                                                                                                                                                                                                                                                                                                                                                                                                                                                                                                                                                                                                                                                                                                                                                                                                                                                                                                                                                                                                                                                                                                                                                                                                                                                                                                                                                                                                                                                                                                                                                                                                                                                                                                                                                                | Who<br>TPC (<br>TPC ( | When                 | INSPECTE<br>INSPECTE | D 2016<br>D 2015 |                    | 0 53,500                              |                | 0                        |           | 72          | 3,055C<br>2,404C<br>2,188C |