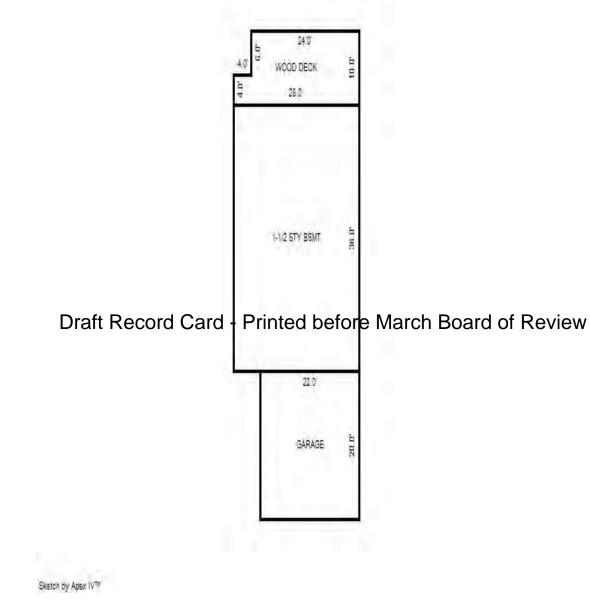

ORTHSHORE                                                                                                                                                                                                           | LAKE MISSAUKEE AREA)                                                                                                                                                                                                                                                               | 1.400 => TCV of Bldg                          | : 1 =                                                                                                                                                                       | 221,263                                                                             |



\*\*\* Information herein deemed reliable but not guaranteed\*\*\*

| Grantor                              | Grantee              |                                                                                                                                                                                                               | Sale<br>Price                                                                               | Sale<br>Date      | Inst.<br>Type            | Terms of Sale                             | Liber<br>& Page                                           |                       | rified         | Prcnt.<br>Trans.                |
|--------------------------------------|----------------------|---------------------------------------------------------------------------