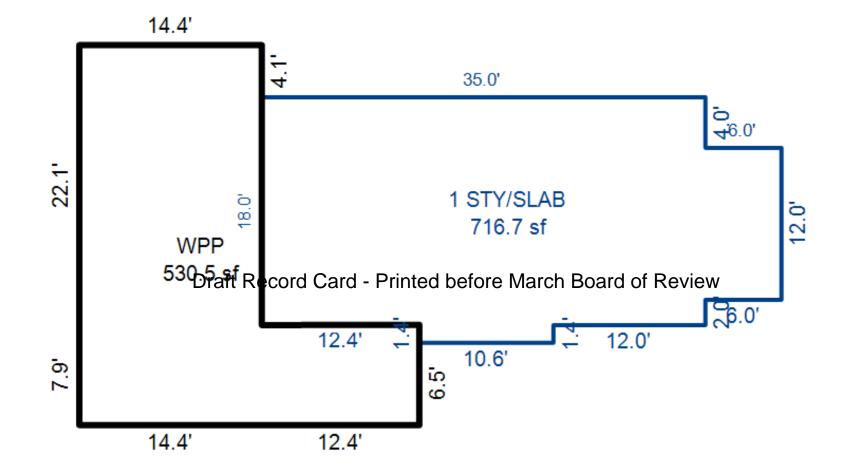

| F<br>S<br>Stme<br>Pla<br>c 1<br>ard<br>(Com | Youndation Rate<br>Plab 52.6<br>Ints<br>Ch Board of F<br>Ices<br>Story<br>b.%Good= 60/100/1                                                                                                                           | Bsmi<br>1 -10<br>1 -22<br>52<br><b>Rey</b><br>123<br>3050<br>0<br>00/100 | Rate<br>5.00<br><b>EW</b><br>5.00<br>5.97<br>5.50<br>0/60.0, Depr | 716<br>Size<br>1<br>1<br>1<br>1<br>1<br>530<br>200<br>.Cost =                                                                                                                                     | Cost<br>28,962<br>Cost<br>525<br>912<br>1,575<br>1,235<br>3,050<br>3,694<br>1,300<br>34,158<br>44,405 |



<sup>\*\*\*</sup> Information herein deemed reliable but not guaranteed\*\*\*

| Parcel Number: 009-270-0                                                    | 03-00                               | Jurisdict                                                                                                                                       | on: LAKE TOW                                                                                     | ISHIP          | C                         | County: Missaukee                                                                      |                               | inted on           | C                  | , . , .                   |
|-----------------------------------------------------------------------------|-------------------------------------|---