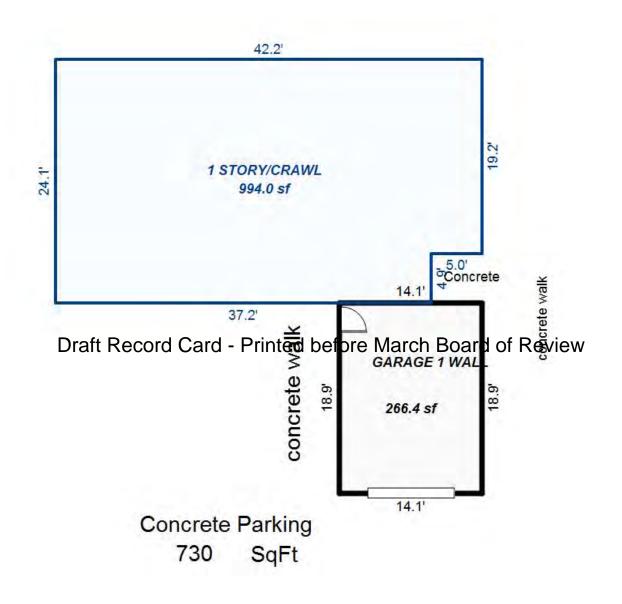

|                                                                                                                                                                               |                                                                                                                                                                                                                             |                                                                                                                                                                                                    |



#### Sketch by Apex Sketch

|                                                        | 7–00             | Jurisdiction:                                                                                                                                                                    | LAKE TOWN                           | SHIP                       | C                                              | ounty: Missaukee                                                           | P                                          | rinted on                            |                      | 01/19/2017                                        |
|--------------------------------------------------------|------------------|------------------------------------------------------------------------------------