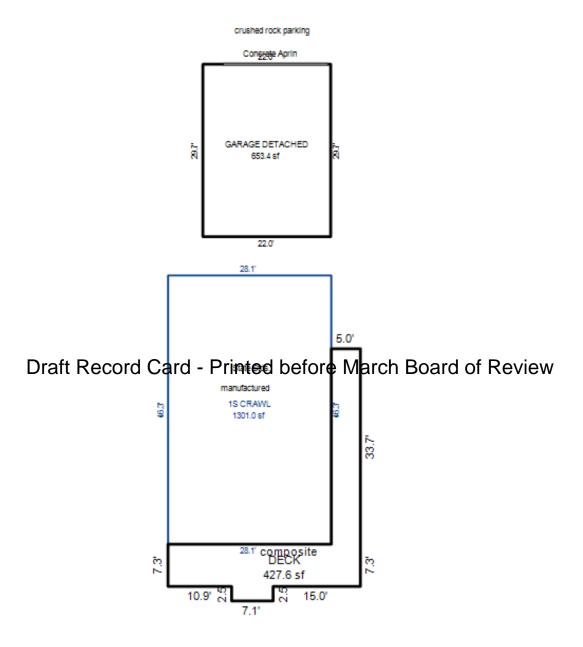

Jurisdiction: LAKE TOWNSHIP

County: Missaukee

Printed on

01/19/2017

|                                                   |                                                                                                                                                                                                                                                                                                                                                                                                                                                                                                                                                                                                                                                                                                                                                                                                                                                                                                                                                                                                                                                                                                                                                                                                                                                                                                                                                                                                                                                                                                                                                                                                                                                                                                                                                                                                                                                                                                                                                                                                                                                                                                                                |                       |                      |                      |                  |                    | -                                     |                |                          |           |             |                            |
|---------------------------------------------------|--------------------------------------------------------------------------------------------------------------------------------------------------------------------------------------------------------------------------------------------------------------------------------------------------------------------------------------------------------------------------------------------------------------------------------------------------------------------------------------------------------------------------------------------------------------------------------------------------------------------------------------------------------------------------------------------------------------------------------------------------------------------------------------------------------------------------------------------------------------------------------------------------------------------------------------------------------------------------------------------------------------------------------------------------------------------------------------------------------------------------------------------------------------------------------------------------------------------------------------------------------------------------------------------------------------------------------------------------------------------------------------------------------------------------------------------------------------------------------------------------------------------------------------------------------------------------------------------------------------------------------------------------------------------------------------------------------------------------------------------------------------------------------------------------------------------------------------------------------------------------------------------------------------------------------------------------------------------------------------------------------------------------------------------------------------------------------------------------------------------------------|-----------------------|----------------------|----------------------|------------------|--------------------|---------------------------------------|----------------|--------------------------|-----------|-------------|----------------------------|
| Grantor                                           | Grantee                                                                                                                                                                                                                                                                                                                                                                                                                                                                                                                                                                                                                                                                                                                                                                                                                                                                                                                                                                                                                                                                                                                                                                                                                                                                                                                                                                                                                                                                                                                                                                                                                                                                                                                                                                                                                                                                                                                                                                                                                                                                                                                        |                       |                      | Sale                 | Sale             | Inst.              | Terms of Sale                         | Lib            |                          | erified   |             | Prent.                     |
|                                                   |                                                                                                                                                                                                                                                                                                                                                                                                                                                                                                                                                                                                                                                                                                                                                                                                                                                                                                                                                                                                                                                                                                                                                                                                                                                                                                                                                                                                                                                                                                                                                                                                                                                                                                                                                                                                                                                                                                                                                                                                                                                                                                                                |                       |                      | Price                | Date             | Туре               |                                       | & P            |                          | Y         | 1           | rans.                      |
|                                                   |                                                                                                                                                                                                                                                                                                                                                                                                                                                                                                                                                                                                                                                                                                                                                                                                                                                                                                                                                                                                                                                                                                                                                                                                                                                                                                                                                                                                                                                                                                                                                                                                                                                                                                                                                                                                                                                                                                                                                                                                                                                                                                                                |                       |                      | 120,000              | 10/01/2000       | WD                 | Download                              | 340            | :1273                    |           |             | 0.0                        |
|                                                   |                                                                                                                                                                                                                                                                                                                                                                                                                                                                                                                                                                                                                                                                                                                                                                                                                                                                                                                                                                                                                                                                                                                                                                                                                                                                                                                                                                                                                                                                                                                                                                                                                                                                                                                                                                                                                                                                                                                                                                                                                                                                                                                                |                       |                      |                      |                  |                    |                                       |                |                          |           |             |                            |
|                                                   |                                                                                                                                                                                                                                                                                                                                                                                                                                                                                                                                                                                                                                                                                                                                                                                                                                                                                                                                                                                                                                                                                                                                                                                                                                                                                                                                                                                                                                                                                                                                                                                                                                                                                                                                                                                                                                                                                                                                                                                                                                                                                                                                |                       |                      |                      |                  |                    |                                       |                |                          |           |             |                            |
|                                                   |                                                                                                                                                                                                                                                                                                                                                                                                                                                                                                                                                                                                                                                                                                                                                                                                                                                                                                                                                                                                                                                                                                                                                                                                                                                                                                                                                                                                                                                                                                                                                                                                                                                                                                                                                                                                                                                                                                                                                                                                                                                                                                                                |                       |                      |                      |                  |                    |                                       |                |                          |           |             |                            |
| Property Address                                  |                                                                                                                                                                                                                                                                                                                                                                                                                                                                                                                                                                                                                                                                                                                                                                                                                                                                                                                                                                                                                                                                                                                                                                                                                                                                                                                                                                                                                                                                                                                                                                                                                                                                                                                                                                                                                                                                                                                                                                                                                                                                                                                                | Class                 | s: 401 RES           | IDENTIAL-            | I Zoning:        | Bui                | lding Permit(s)                       |                | Date Numbe               | er S      | Status      |                            |
| 410 S OAK DR                                      |                                                                                                                                                                                                                                                                                                                                                                                                                                                                                                                                                                                                                                                                                                                                                                                                                                                                                                                                                                                                                                                                                                                                                                                                                                                                                                                                                                                                                                                                                                                                                                                                                                                                                                                                                                                                                                                                                                                                                                                                                                                                                                                                | Schoo                 | ol: LAKE C           | ITY - 570            | 20               |                    |                                       |                |                          |           |             |                            |
|                                                   |                                                                                                                                                                                                                                                                                                                                                                                                                                                                                                                                                                                                                                                                                                                                                                                                                                                                                                                                                                                                                                                                                                                                                                                                                                                                                                                                                                                                                                                                                                                                                                                                                                                                                                                                                                                                                                                                                                                                                                                                                                                                                                                                | P.R.E                 | E. 0%                |                      |                  |                    |                                       |                |                          |           |             |                            |
| Owner's Name/Address                              |                                                                                                                                                                                                                                                                                                                                                                                                                                                                                                                                                                                                                                                                                                                                                                                                                                                                                                                                                                                                                                                                                                                                                                                                                                                                                                                                                                                                                                                                                                                                                                                                                                                                                                                                                                                                                                                                                                                                                                                                                                                                                                                                | MAP ‡                 | <b>±:</b>            |                      |                  |                    |                                       |                |                          |           |             |                            |
| HENIGE GARY E & SANDRA                            | М                                                                                                                                                                                                                                                                                                                                                                                                                                                                                                                                                                                                                                                                                                                                                                                                                                                                                                                                                                                                                                                                                                                                                                                                                                                                                                                                                                                                                                                                                                                                                                                                                                                                                                                                                                                                                                                                                                                                                                                                                                                                                                                              | - <u> </u>            |                      | V 171 745            | TCV/TFA: 1       | 59 02              |                                       |                |                          |           |             |                            |
| 22217 HILLSIDE DR                                 |                                                                                                                                                                                                                                                                                                                                                                                                                                                                                                                                                                                                                                                                                                                                                                                                                                                                                                                                                                                                                                                                                                                                                                                                                                                                                                                                                                                                                                                                                                                                                                                                                                                                                                                                                                                                                                                                                                                                                                                                                                                                                                                                |                       | nproved              | Vacant               |                  |                    | ates for Land Tab                     |                |                          |           |             |                            |
| NORTHVILLE MI 48167                               |                                                                                                                                                                                                                                                                                                                                                                                                                                                                                                                                                                                                                                                                                                                                                                                                                                                                                                                                                                                                                                                                                                                                                                                                                                                                                                                                                                                                                                                                                                                                                                                                                                                                                                                                                                                                                                                                                                                                                                                                                                                                                                                                |                       | -                    | Vacant               | Land Va          | IUE ESCIMA         |                                       |                | KED LAKE                 |           |             |                            |
|                                                   |                                                                                                                                                                                                                                                                                                                                                                                                                                                                                                                                                                                                                                                                                                                                                                                                                                                                                                                                                                                                                                                                                                                                                                                                                                                                                                                                                                                                                                                                                                                                                                                                                                                                                                                                                                                                                                                                                                                                                                                                                                                                                                                                |                       | ublic<br>uprovements | -                    | Decemin          | tion E-            |                                       | Factors *      | ato Sadi Doo             | aon       | 17-         | lue                        |
| I                                                 |                                                                                                                                                                                                                                                                                                                                                                                                                                                                                                                                                                                                                                                                                                                                                                                                                                                                                                                                                                                                                                                                                                                                                                                                                                                                                                                                                                                                                                                                                                                                                                                                                                                                                                                                                                                                                                                                                                                                                                                                                                                                                                                                |                       | provements           | 5                    |                  |                    | ontage Depth Fro<br>50.00 130.00 1.00 |                | ate %Adj. Rea<br>100 100 | 5011      | va.<br>55,0 |                            |
| Tax Description                                   |                                                                                                                                                                                                                                                                                                                                                                                                                                                                                                                                                                                                                                                                                                                                                                                                                                                                                                                                                                                                                                                                                                                                                                                                                                                                                                                                                                                                                                                                                                                                                                                                                                                                                                                                                                                                                                                                                                                                                                                                                                                                                                                                |                       | rt Road              |                      |                  |                    | nt Feet, 0.15 Tota                    |                | otal Est. Lan            | d Value = | 55,0        |                            |
| . SEC 3 T22N R8W LOT 1                            | CROOKED LAKE PLAT.                                                                                                                                                                                                                                                                                                                                                                                                                                                                                                                                                                                                                                                                                                                                                                                                                                                                                                                                                                                                                                                                                                                                                                                                                                                                                                                                                                                                                                                                                                                                                                                                                                                                                                                                                                                                                                                                                                                                                                                                                                                                                                             |                       | aved Road            |                      | Tand Tm          |                    | Cost Estimatos                        |                |                          |           |             |                            |
| Comments/Influences                               |                                                                                                                                                                                                                                                                                                                                                                                                                                                                                                                                                                                                                                                                                                                                                                                                                                                                                                                                                                                                                                                                                                                                                                                                                                                                                                                                                                                                                                                                                                                                                                                                                                                                                                                                                                                                                                                                                                                                                                                                                                                                                                                                | St                    | corm Sewer           |                      |                  | -                  | Cost Estimates                        |                |                          |           |             |                            |
|                                                   |                                                                                                                                                                                                                                                                                                                                                                                                                                                                                                                                                                                                                                                                                                                                                                                                                                                                                                                                                                                                                                                                                                                                                                                                                                                                                                                                                                                                                                                                                                                                                                                                                                                                                                                                                                                                                                                                                                                                                                                                                                                                                                                                |                       | dewalk               |                      | Descrip          | tion<br>3.5 Concre |                                       |                | ntyMult. Siz<br>1.00 11  |           | Cash Va     | lue<br>0                   |
|                                                   |                                                                                                                                                                                                                                                                                                                                                                                                                                                                                                                                                                                                                                                                                                                                                                                                                                                                                                                                                                                                                                                                                                                                                                                                                                                                                                                                                                                                                                                                                                                                                                                                                                                                                                                                                                                                                                                                                                                                                                                                                                                                                                                                |                       | ater                 |                      |                  | etal Prefa         |                                       |                | 1.00 11                  |           |             | 498                        |
|                                                   |                                                                                                                                                                                                                                                                                                                                                                                                                                                                                                                                                                                                                                                                                                                                                                                                                                                                                                                                                                                                                                                                                                                                                                                                                                                                                                                                                                                                                                                                                                                                                                                                                                                                                                                                                                                                                                                                                                                                                                                                                                                                                                                                |                       | ewer<br>Lectric      |                      |                  |                    | l Cost Land Improv                    |                | 1.00 5                   |           |             | 190                        |
|                                                   |                                                                                                                                                                                                                                                                                                                                                                                                                                                                                                                                                                                                                                                                                                                                                                                                                                                                                                                                                                                                                                                                                                                                                                                                                                                                                                                                                                                                                                                                                                                                                                                                                                                                                                                                                                                                                                                                                                                                                                                                                                                                                                                                | Ga                    |                      |                      | Descrip          |                    | -                                     |                | ntyMult. Siz             | e %Good ( | Cash Va     | lue                        |
|                                                   | _                                                                                                                                                                                                                                                                                                                                                                                                                                                                                                                                                                                                                                                                                                                                                                                                                                                                                                                                                                                                                                                                                                                                                                                                                                                                                                                                                                                                                                                                                                                                                                                                                                                                                                                                                                                                                                                                                                                                                                                                                                                                                                                              | Cu                    | ırb                  | <b>.</b> .           |                  | IMPROVE 10         |                                       |                | 1.00 1.                  |           |             | 950                        |
|                                                   | D                                                                                                                                                                                                                                                                                                                                                                                                                                                                                                                                                                                                                                                                                                                                                                                                                                                                                                                                                                                                                                                                                                                                                                                                                                                                                                                                                                                                                                                                                                                                                                                                                                                                                                                                                                                                                                                                                                                                                                                                                                                                                                                              | raftet                | Record               | Card                 | - Printec        | betore             | •March Boa                            | rd of Revi     | <b>ew</b> True Casi      | h Value = | 1,4         | 448                        |
|                                                   |                                                                                                                                                                                                                                                                                                                                                                                                                                                                                                                                                                                                                                                                                                                                                                                                                                                                                                                                                                                                                                                                                                                                                                                                                                                                                                                                                                                                                                                                                                                                                                                                                                                                                                                                                                                                                                                                                                                                                                                                                                                                                                                                |                       | andard Ut:           |                      |                  |                    |                                       |                |                          |           |             |                            |
|                                                   |                                                                                                                                                                                                                                                                                                                                                                                                                                                                                                                                                                                                                                                                                                                                                                                                                                                                                                                                                                                                                                                                                                                                                                                                                                                                                                                                                                                                                                                                                                                                                                                                                                                                                                                                                                                                                                                                                                                                                                                                                                                                                                                                | Ur                    | nderground           | Utils.               |                  |                    |                                       |                |                          |           |             |                            |
|                                                   |                                                                                                                                                                                                                                                                                                                                                                                                                                                                                                                                                                                                                                                                                                                                                                                                                                                                                                                                                                                                                                                                                                                                                                                                                                                                                                                                                                                                                                                                                                                                                                                                                                                                                                                                                                                                                                                                                                                                                                                                                                                                                                                                | u                     | pography o           | of                   |                  |                    |                                       |                |                          |           |             |                            |
| TAN TA                                            |                                                                                                                                                                                                                                                                                                                                                                                                                                                                                                                                                                                                                                                                                                                                                                                                                                                                                                                                                                                                                                                                                                                                                                                                                                                                                                                                                                                                                                                                                                                                                                                                                                                                                                                                                                                                                                                                                                                                                                                                                                                                                                                                |                       | te                   |                      |                  |                    |                                       |                |                          |           |             |                            |
|                                                   | AFA                                                                                                                                                                                                                                                                                                                                                                                                                                                                                                                                                                                                                                                                                                                                                                                                                                                                                                                                                                                                                                                                                                                                                                                                                                                                                                                                                                                                                                                                                                                                                                                                                                                                                                                                                                                                                                                                                                                                                                                                                                                                                                                            |                       | evel                 |                      |                  |                    |                                       |                |                          |           |             |                            |
| the second                                        | A MARKA                                                                                                                                                                                                                                                                                                                                                                                                                                                                                                                                                                                                                                                                                                                                                                                                                                                                                                                                                                                                                                                                                                                                                                                                                                                                                                                                                                                                                                                                                                                                                                                                                                                                                                                                                                                                                                                                                                                                                                                                                                                                                                                        | RC<br>LC              | olling               |                      |                  |                    |                                       |                |                          |           |             |                            |
| A PARTY AND A PARTY AND A                         | A A                                                                                                                                                                                                                                                                                                                                                                                                                                                                                                                                                                                                                                                                                                                                                                                                                                                                                                                                                                                                                                                                                                                                                                                                                                                                                                                                                                                                                                                                                                                                                                                                                                                                                                                                                                                                                                                                                                                                                                                                                                                                                                                            |                       | lgh                  |                      |                  |                    |                                       |                |                          |           |             |                            |
|                                                   | A PARTY                                                                                                                                                                                                                                                                                                                                                                                                                                                                                                                                                                                                                                                                                                                                                                                                                                                                                                                                                                                                                                                                                                                                                                                                                                                                                                                                                                                                                                                                                                                                                                                                                                                                                                                                                                                                                                                                                                                                                                                                                                                                                                                        |                       | andscaped            |                      |                  |                    |                                       |                |                          |           |             |                            |
|                                                   | VALLAY                                                                                                                                                                                                                                                                                                                                                                                                                                                                                                                                                                                                                                                                                                                                                                                                                                                                                                                                                                                                                                                                                                                                                                                                                                                                                                                                                                                                                                                                                                                                                                                                                                                                                                                                                                                                                                                                                                                                                                                                                                                                                                                         |                       | vamp                 |                      |                  |                    |                                       |                |                          |           |             |                            |
| South mint in                                     |                                                                                                                                                                                                                                                                                                                                                                                                                                                                                                                                                                                                                                                                                                                                                                                                                                                                                                                                                                                                                                                                                                                                                                                                                                                                                                                                                                                                                                                                                                                                                                                                                                                                                                                                                                                                                                                                                                                                                                                                                                                                                                                                |                       | ooded                |                      |                  |                    |                                       |                |                          |           |             |                            |
|                                                   |                                                                                                                                                                                                                                                                                                                                                                                                                                                                                                                                                                                                                                                                                                                                                                                                                                                                                                                                                                                                                                                                                                                                                                                                                                                                                                                                                                                                                                                                                                                                                                                                                                                                                                                                                                                                                                                                                                                                                                                                                                                                                                                                |                       | ond                  |                      |                  |                    |                                       |                |                          |           |             |                            |
| Colleged                                          |                                                                                                                                                                                                                                                                                                                                                                                                                                                                                                                                                                                                                                                                                                                                                                                                                                                                                                                                                                                                                                                                                                                                                                                                                                                                                                                                                                                                                                                                                                                                                                                                                                                                                                                                                                                                                                                                                                                                                                                                                                                                                                                                |                       | aterfront<br>avine   |                      |                  |                    |                                       |                |                          |           |             |                            |
|                                                   | And And I am                                                                                                                                                                                                                                                                                                                                                                                                                                                                                                                                                                                                                                                                                                                                                                                                                                                                                                                                                                                                                                                                                                                                                                                                                                                                                                                                                                                                                                                                                                                                                                                                                                                                                                                                                                                                                                                                                                                                                                                                                                                                                                                   |                       | tland                |                      |                  |                    |                                       |                |                          |           |             |                            |
|                                                   | and a subject to the second second                                                                                                                                                                                                                                                                                                                                                                                                                                                                                                                                                                                                                                                                                                                                                                                                                                                                                                                                                                                                                                                                                                                                                                                                                                                                                                                                                                                                                                                                                                                                                                                                                                                                                                                                                                                                                                                                                                                                                                                                                                                                                             |                       | lood Plain           |                      | Year             | Lan                | 5                                     | Assesse        |                          |           | ·           | axable                     |
| STATES AND A REAL PROPERTY AND A REAL             | A REAL PROPERTY OF A REAL PROPER |                       | RIVATE RD            |                      |                  | Valu               | e Value                               | Valu           | e Revie                  | ew Othe   | r           | Value                      |
| SPECIAL ELLER ELLER                               | alter - Les                                                                                                                                                                                                                                                                                                                                                                                                                                                                                                                                                                                                                                                                                                                                                                                                                                                                                                                                                                                                                                                                                                                                                                                                                                                                                                                                                                                                                                                                                                                                                                                                                                                                                                                                                                                                                                                                                                                                                                                                                                                                                                                    | X PF                  | KIVAIE RD            |                      |                  |                    |                                       |                |                          |           |             |                            |
|                                                   | PHA A                                                                                                                                                                                                                                                                                                                                                                                                                                                                                                                                                                                                                                                                                                                                                                                                                                                                                                                                                                                                                                                                                                                                                                                                                                                                                                                                                                                                                                                                                                                                                                                                                                                                                                                                                                                                                                                                                                                                                                                                                                                                                                                          | X PF<br>Who           | When                 | What                 | 2017             | 27,50              | 0 58,400                              | 85,90          | 0                        |           | 73          | 8,0550                     |
| The Frankland                                     |                                                                                                                                                                                                                                                                                                                                                                                                                                                                                                                                                                                                                                                                                                                                                                                                                                                                                                                                                                                                                                                                                                                                                                                                                                                                                                                                                                                                                                                                                                                                                                                                                                                                                                                                                                                                                                                                                                                                                                                                                                                                                                                                | Who<br>TPC (          | When                 | INSPECTE             | D 2016           | 27,50<br>27,50     |                                       | 85,90<br>81,00 |                          |           |             | -                          |
| The Equalizer. Copyrig<br>Licensed To: Township o |                                                                                                                                                                                                                                                                                                                                                                                                                                                                                                                                                                                                                                                                                                                                                                                                                                                                                                                                                                                                                                                                                                                                                                                                                                                                                                                                                                                                                                                                                                                                                                                                                                                                                                                                                                                                                                                                                                                                                                                                                                                                                                                                | Who<br>TPC (<br>TPC ( | When                 | INSPECTE<br>INSPECTE | D 2016<br>D 2015 |                    | 0 53,500                              |                | 0                        |           | 72          | 3,055C<br>2,404C<br>2,188C |