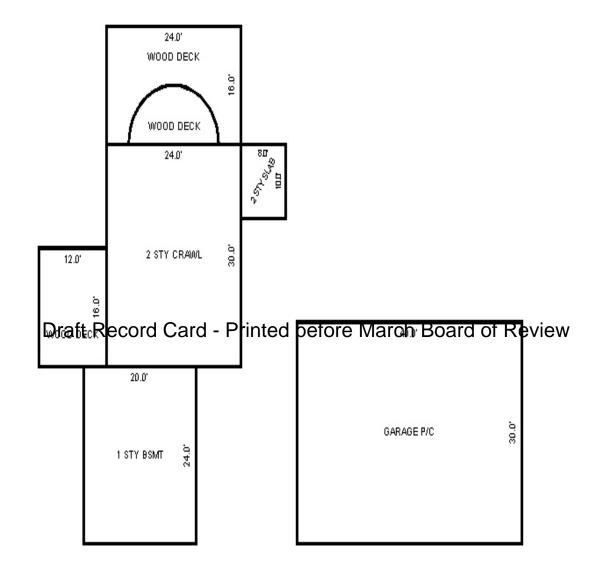

|                                                                                                                                                                                                                    |                                                                                                                                                                                                                                                                          |                                                                                                                                                                                                                    |





|                                                                                    |                                | Jurisur                                                                       | ction:                                                          |               |                                                                                              |                        |                                             |                             |                    | C               |                                              |  |
|------------------------------------------------------------------------------------|--------------------------------|-------------------------------------------------------------------------------|------------------------------