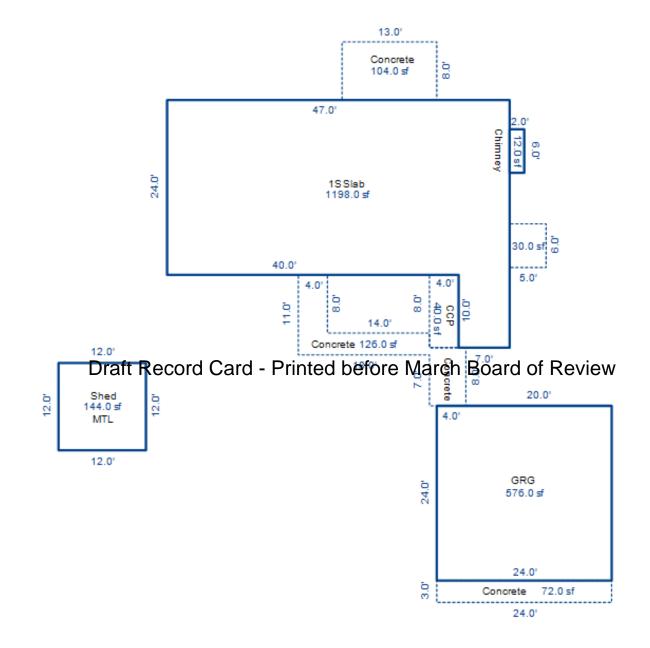

Jurisdiction: LAKE TOWNSHIP

County: Missaukee

Printed on

01/19/2017

|                                                   |                                                                                                                                                                                                                                                                                                                                                                                                                                                                                                                                                                                                                                                                                                                                                                                                                                                                                                                                                                                                                                                                                                                                                                                                                                                                                                                                                                                                                                                                                                                                                                                                                                                                                                                                                                                                                                                                                                                                                                                                                                                                                                                                |                       |                      |                      |                  |                    | -                                     |                |                          |           |             |                            |
|---------------------------------------------------|--------------------------------------------------------------------------------------------------------------------------------------------------------------------------------------------------------------------------------------------------------------------------------------------------------------------------------------------------------------------------------------------------------------------------------------------------------------------------------------------------------------------------------------------------------------------------------------------------------------------------------------------------------------------------------------------------------------------------------------------------------------------------------------------------------------------------------------------------------------------------------------------------------------------------------------------------------------------------------------------------------------------------------------------------------------------------------------------------------------------------------------------------------------------------------------------------------------------------------------------------------------------------------------------------------------------------------------------------------------------------------------------------------------------------------------------------------------------------------------------------------------------------------------------------------------------------------------------------------------------------------------------------------------------------------------------------------------------------------------------------------------------------------------------------------------------------------------------------------------------------------------------------------------------------------------------------------------------------------------------------------------------------------------------------------------------------------------------------------------------------------|-----------------------|----------------------|----------------------|------------------|--------------------|---------------------------------------|----------------|--------------------------|-----------|-------------|----------------------------|
| Grantor                                           | Grantee                                                                                                                                                                                                                                                                                                                                                                                                                                                                                                                                                                                                                                                                                                                                                                                                                                                                                                                                                                                                                                                                                                                                                                                                                                                                                                                                                                                                                                                                                                                                                                                                                                                                                                                                                                                                                                                                                                                                                                                                                                                                                                                        |                       |                      | Sale                 | Sale             | Inst.              | Terms of Sale                         | Lib            |                          | erified   |             | Prent.                     |
|                                                   |                                                                                                                                                                                                                                                                                                                                                                                                                                                                                                                                                                                                                                                                                                                                                                                                                                                                                                                                                                                                                                                                                                                                                                                                                                                                                                                                                                                                                                                                                                                                                                                                                                                                                                                                                                                                                                                                                                                                                                                                                                                                                                                                |                       |                      | Price                | Date             | Туре               |                                       | & P            |                          | Y         | 1           | rans.                      |
|                                                   |                                                                                                                                                                                                                                                                                                                                                                                                                                                                                                                                                                                                                                                                                                                                                                                                                                                                                                                                                                                                                                                                                                                                                                                                                                                                                                                                                                                                                                                                                                                                                                                                                                                                                                                                                                                                                                                                                                                                                                                                                                                                                                                                |                       |                      | 120,000              | 10/01/2000       | WD                 | Download                              | 340            | :1273                    |           |             | 0.0                        |
|                                                   |                                                                                                                                                                                                                                                                                                                                                                                                                                                                                                                                                                                                                                                                                                                                                                                                                                                                                                                                                                                                                                                                                                                                                                                                                                                                                                                                                                                                                                                                                                                                                                                                                                                                                                                                                                                                                                                                                                                                                                                                                                                                                                                                |                       |                      |                      |                  |                    |                                       |                |                          |           |             |                            |
|                                                   |                                                                                                                                                                                                                                                                                                                                                                                                                                                                                                                                                                                                                                                                                                                                                                                                                                                                                                                                                                                                                                                                                                                                                                                                                                                                                                                                                                                                                                                                                                                                                                                                                                                                                                                                                                                                                                                                                                                                                                                                                                                                                                                                |                       |                      |                      |                  |                    |                                       |                |                          |           |             |                            |
|                                                   |                                                                                                                                                                                                                                                                                                                                                                                                                                                                                                                                                                                                                                                                                                                                                                                                                                                                                                                                                                                                                                                                                                                                                                                                                                                                                                                                                                                                                                                                                                                                                                                                                                                                                                                                                                                                                                                                                                                                                                                                                                                                                                                                |                       |                      |                      |                  |                    |                                       |                |                          |           |             |                            |
| Property Address                                  |                                                                                                                                                                                                                                                                                                                                                                                                                                                                                                                                                                                                                                                                                                                                                                                                                                                                                                                                                                                                                                                                                                                                                                                                                                                                                                                                                                                                                                                                                                                                                                                                                                                                                                                                                                                                                                                                                                                                                                                                                                                                                                                                | Class                 | s: 401 RES           | IDENTIAL-            | I Zoning:        | Bui                | lding Permit(s)                       |                | Date Numbe               | er S      | Status      |                            |
| 410 S OAK DR                                      |                                                                                                                                                                                                                                                                                                                                                                                                                                                                                                                                                                                                                                                                                                                                                                                                                                                                                                                                                                                                                                                                                                                                                                                                                                                                                                                                                                                                                                                                                                                                                                                                                                                                                                                                                                                                                                                                                                                                                                                                                                                                                                                                | Schoo                 | ol: LAKE C           | ITY - 570            | 20               |                    |                                       |                |                          |           |             |                            |
|                                                   |                                                                                                                                                                                                                                                                                                                                                                                                                                                                                                                                                                                                                                                                                                                                                                                                                                                                                                                                                                                                                                                                                                                                                                                                                                                                                                                                                                                                                                                                                                                                                                                                                                                                                                                                                                                                                                                                                                                                                                                                                                                                                                                                | P.R.E                 | E. 0%                |                      |                  |                    |                                       |                |                          |           |             |                            |
| Owner's Name/Address                              |                                                                                                                                                                                                                                                                                                                                                                                                                                                                                                                                                                                                                                                                                                                                                                                                                                                                                                                                                                                                                                                                                                                                                                                                                                                                                                                                                                                                                                                                                                                                                                                                                                                                                                                                                                                                                                                                                                                                                                                                                                                                                                                                | MAP ‡                 | <b>±:</b>            |                      |                  |                    |                                       |                |                          |           |             |                            |
| HENIGE GARY E & SANDRA                            | М                                                                                                                                                                                                                                                                                                                                                                                                                                                                                                                                                                                                                                                                                                                                                                                                                                                                                                                                                                                                                                                                                                                                                                                                                                                                                                                                                                                                                                                                                                                                                                                                                                                                                                                                                                                                                                                                                                                                                                                                                                                                                                                              | - <u> </u>            |                      | V 171 745            | TCV/TFA: 1       | 59 02              |                                       |                |                          |           |             |                            |
| 22217 HILLSIDE DR                                 |                                                                                                                                                                                                                                                                                                                                                                                                                                                                                                                                                                                                                                                                                                                                                                                                                                                                                                                                                                                                                                                                                                                                                                                                                                                                                                                                                                                                                                                                                                                                                                                                                                                                                                                                                                                                                                                                                                                                                                                                                                                                                                                                |                       | nproved              | Vacant               |                  |                    | ates for Land Tab                     |                |                          |           |             |                            |
| NORTHVILLE MI 48167                               |                                                                                                                                                                                                                                                                                                                                                                                                                                                                                                                                                                                                                                                                                                                                                                                                                                                                                                                                                                                                                                                                                                                                                                                                                                                                                                                                                                                                                                                                                                                                                                                                                                                                                                                                                                                                                                                                                                                                                                                                                                                                                                                                |                       | -                    | Vacant               | Land Va          | IUE ESCIMA         |                                       |                | KED LAKE                 |           |             |                            |
|                                                   |                                                                                                                                                                                                                                                                                                                                                                                                                                                                                                                                                                                                                                                                                                                                                                                                                                                                                                                                                                                                                                                                                                                                                                                                                                                                                                                                                                                                                                                                                                                                                                                                                                                                                                                                                                                                                                                                                                                                                                                                                                                                                                                                |                       | ublic<br>uprovements | -                    | Decemin          | tion E-            |                                       | Factors *      | ato Sadi Doo             | aon       | 17-         | lue                        |
| I                                                 |                                                                                                                                                                                                                                                                                                                                                                                                                                                                                                                                                                                                                                                                                                                                                                                                                                                                                                                                                                                                                                                                                                                                                                                                                                                                                                                                                                                                                                                                                                                                                                                                                                                                                                                                                                                                                                                                                                                                                                                                                                                                                                                                |                       | provements           | 5                    |                  |                    | ontage Depth Fro<br>50.00 130.00 1.00 |                | ate %Adj. Rea<br>100 100 | 5011      | va.<br>55,0 |                            |
| Tax Description                                   |                                                                                                                                                                                                                                                                                                                                                                                                                                                                                                                                                                                                                                                                                                                                                                                                                                                                                                                                                                                                                                                                                                                                                                                                                                                                                                                                                                                                                                                                                                                                                                                                                                                                                                                                                                                                                                                                                                                                                                                                                                                                                                                                |                       | rt Road              |                      |                  |                    | nt Feet, 0.15 Tota                    |                | otal Est. Lan            | d Value = | 55,0        |                            |
| . SEC 3 T22N R8W LOT 1                            | CROOKED LAKE PLAT.                                                                                                                                                                                                                                                                                                                                                                                                                                                                                                                                                                                                                                                                                                                                                                                                                                                                                                                                                                                                                                                                                                                                                                                                                                                                                                                                                                                                                                                                                                                                                                                                                                                                                                                                                                                                                                                                                                                                                                                                                                                                                                             |                       | aved Road            |                      | Tand Tm          |                    | Cost Estimatos                        |                |                          |           |             |                            |
| Comments/Influences                               |                                                                                                                                                                                                                                                                                                                                                                                                                                                                                                                                                                                                                                                                                                                                                                                                                                                                                                                                                                                                                                                                                                                                                                                                                                                                                                                                                                                                                                                                                                                                                                                                                                                                                                                                                                                                                                                                                                                                                                                                                                                                                                                                | St                    | corm Sewer           |                      |                  | -                  | Cost Estimates                        |                |                          |           |             |                            |
|                                                   |                                                                                                                                                                                                                                                                                                                                                                                                                                                                                                                                                                                                                                                                                                                                                                                                                                                                                                                                                                                                                                                                                                                                                                                                                                                                                                                                                                                                                                                                                                                                                                                                                                                                                                                                                                                                                                                                                                                                                                                                                                                                                                                                |                       | dewalk               |                      | Descrip          | tion<br>3.5 Concre |                                       |                | ntyMult. Siz<br>1.00 11  |           | Cash Va     | lue<br>0                   |
|                                                   |                                                                                                                                                                                                                                                                                                                                                                                                                                                                                                                                                                                                                                                                                                                                                                                                                                                                                                                                                                                                                                                                                                                                                                                                                                                                                                                                                                                                                                                                                                                                                                                                                                                                                                                                                                                                                                                                                                                                                                                                                                                                                                                                |                       | ater                 |                      |                  | etal Prefa         |                                       |                | 1.00 11                  |           |             | 498                        |
|                                                   |                                                                                                                                                                                                                                                                                                                                                                                                                                                                                                                                                                                                                                                                                                                                                                                                                                                                                                                                                                                                                                                                                                                                                                                                                                                                                                                                                                                                                                                                                                                                                                                                                                                                                                                                                                                                                                                                                                                                                                                                                                                                                                                                |                       | ewer<br>Lectric      |                      |                  |                    | l Cost Land Improv                    |                | 1.00 5                   |           |             | 190                        |
|                                                   |                                                                                                                                                                                                                                                                                                                                                                                                                                                                                                                                                                                                                                                                                                                                                                                                                                                                                                                                                                                                                                                                                                                                                                                                                                                                                                                                                                                                                                                                                                                                                                                                                                                                                                                                                                                                                                                                                                                                                                                                                                                                                                                                | Ga                    |                      |                      | Descrip          |                    | -                                     |                | ntyMult. Siz             | e %Good ( | Cash Va     | lue                        |
|                                                   | _                                                                                                                                                                                                                                                                                                                                                                                                                                                                                                                                                                                                                                                                                                                                                                                                                                                                                                                                                                                                                                                                                                                                                                                                                                                                                                                                                                                                                                                                                                                                                                                                                                                                                                                                                                                                                                                                                                                                                                                                                                                                                                                              | Cu                    | ırb                  | <b>.</b> .           |                  | IMPROVE 10         |                                       |                | 1.00 1.                  |           |             | 950                        |
|                                                   | D                                                                                                                                                                                                                                                                                                                                                                                                                                                                                                                                                                                                                                                                                                                                                                                                                                                                                                                                                                                                                                                                                                                                                                                                                                                                                                                                                                                                                                                                                                                                                                                                                                                                                                                                                                                                                                                                                                                                                                                                                                                                                                                              | raftet                | Record               | Card                 | - Printec        | betore             | •March Boa                            | rd of Revi     | <b>ew</b> True Casi      | h Value = | 1,4         | 448                        |
|                                                   |                                                                                                                                                                                                                                                                                                                                                                                                                                                                                                                                                                                                                                                                                                                                                                                                                                                                                                                                                                                                                                                                                                                                                                                                                                                                                                                                                                                                                                                                                                                                                                                                                                                                                                                                                                                                                                                                                                                                                                                                                                                                                                                                |                       | andard Ut:           |                      |                  |                    |                                       |                |                          |           |             |                            |
|                                                   |                                                                                                                                                                                                                                                                                                                                                                                                                                                                                                                                                                                                                                                                                                                                                                                                                                                                                                                                                                                                                                                                                                                                                                                                                                                                                                                                                                                                                                                                                                                                                                                                                                                                                                                                                                                                                                                                                                                                                                                                                                                                                                                                | Ur                    | nderground           | Utils.               |                  |                    |                                       |                |                          |           |             |                            |
|                                                   |                                                                                                                                                                                                                                                                                                                                                                                                                                                                                                                                                                                                                                                                                                                                                                                                                                                                                                                                                                                                                                                                                                                                                                                                                                                                                                                                                                                                                                                                                                                                                                                                                                                                                                                                                                                                                                                                                                                                                                                                                                                                                                                                | u                     | pography o           | of                   |                  |                    |                                       |                |                          |           |             |                            |
| TAN TA                                            |                                                                                                                                                                                                                                                                                                                                                                                                                                                                                                                                                                                                                                                                                                                                                                                                                                                                                                                                                                                                                                                                                                                                                                                                                                                                                                                                                                                                                                                                                                                                                                                                                                                                                                                                                                                                                                                                                                                                                                                                                                                                                                                                |                       | te                   |                      |                  |                    |                                       |                |                          |           |             |                            |
|                                                   | AFA                                                                                                                                                                                                                                                                                                                                                                                                                                                                                                                                                                                                                                                                                                                                                                                                                                                                                                                                                                                                                                                                                                                                                                                                                                                                                                                                                                                                                                                                                                                                                                                                                                                                                                                                                                                                                                                                                                                                                                                                                                                                                                                            |                       | evel                 |                      |                  |                    |                                       |                |                          |           |             |                            |
| the second                                        | A MARKA                                                                                                                                                                                                                                                                                                                                                                                                                                                                                                                                                                                                                                                                                                                                                                                                                                                                                                                                                                                                                                                                                                                                                                                                                                                                                                                                                                                                                                                                                                                                                                                                                                                                                                                                                                                                                                                                                                                                                                                                                                                                                                                        | RC<br>LC              | olling               |                      |                  |                    |                                       |                |                          |           |             |                            |
| A PARTY AND A PARTY AND A                         | A A                                                                                                                                                                                                                                                                                                                                                                                                                                                                                                                                                                                                                                                                                                                                                                                                                                                                                                                                                                                                                                                                                                                                                                                                                                                                                                                                                                                                                                                                                                                                                                                                                                                                                                                                                                                                                                                                                                                                                                                                                                                                                                                            |                       | lgh                  |                      |                  |                    |                                       |                |                          |           |             |                            |
|                                                   | A PARTY                                                                                                                                                                                                                                                                                                                                                                                                                                                                                                                                                                                                                                                                                                                                                                                                                                                                                                                                                                                                                                                                                                                                                                                                                                                                                                                                                                                                                                                                                                                                                                                                                                                                                                                                                                                                                                                                                                                                                                                                                                                                                                                        |                       | andscaped            |                      |                  |                    |                                       |                |                          |           |             |                            |
|                                                   | VALLAY                                                                                                                                                                                                                                                                                                                                                                                                                                                                                                                                                                                                                                                                                                                                                                                                                                                                                                                                                                                                                                                                                                                                                                                                                                                                                                                                                                                                                                                                                                                                                                                                                                                                                                                                                                                                                                                                                                                                                                                                                                                                                                                         |                       | vamp                 |                      |                  |                    |                                       |                |                          |           |             |                            |
| South mint in                                     |                                                                                                                                                                                                                                                                                                                                                                                                                                                                                                                                                                                                                                                                                                                                                                                                                                                                                                                                                                                                                                                                                                                                                                                                                                                                                                                                                                                                                                                                                                                                                                                                                                                                                                                                                                                                                                                                                                                                                                                                                                                                                                                                |                       | ooded                |                      |                  |                    |                                       |                |                          |           |             |                            |
|                                                   |                                                                                                                                                                                                                                                                                                                                                                                                                                                                                                                                                                                                                                                                                                                                                                                                                                                                                                                                                                                                                                                                                                                                                                                                                                                                                                                                                                                                                                                                                                                                                                                                                                                                                                                                                                                                                                                                                                                                                                                                                                                                                                                                |                       | ond                  |                      |                  |                    |                                       |                |                          |           |             |                            |
| Colleged                                          |                                                                                                                                                                                                                                                                                                                                                                                                                                                                                                                                                                                                                                                                                                                                                                                                                                                                                                                                                                                                                                                                                                                                                                                                                                                                                                                                                                                                                                                                                                                                                                                                                                                                                                                                                                                                                                                                                                                                                                                                                                                                                                                                |                       | aterfront<br>avine   |                      |                  |                    |                                       |                |                          |           |             |                            |
|                                                   | And And I am                                                                                                                                                                                                                                                                                                                                                                                                                                                                                                                                                                                                                                                                                                                                                                                                                                                                                                                                                                                                                                                                                                                                                                                                                                                                                                                                                                                                                                                                                                                                                                                                                                                                                                                                                                                                                                                                                                                                                                                                                                                                                                                   |                       | tland                |                      |                  |                    |                                       |                |                          |           |             |                            |
|                                                   | and a subject to the second second                                                                                                                                                                                                                                                                                                                                                                                                                                                                                                                                                                                                                                                                                                                                                                                                                                                                                                                                                                                                                                                                                                                                                                                                                                                                                                                                                                                                                                                                                                                                                                                                                                                                                                                                                                                                                                                                                                                                                                                                                                                                                             |                       | lood Plain           |                      | Year             | Lan                | 5                                     | Assesse        |                          |           | ·           | axable                     |
| STATES AND A REAL PROPERTY AND A REAL             | A REAL PROPERTY OF A REAL PROPER |                       | RIVATE RD            |                      |                  | Valu               | e Value                               | Valu           | e Revie                  | ew Othe   | r           | Value                      |
| SPECIAL ELLER ELLER                               | alter - Les                                                                                                                                                                                                                                                                                                                                                                                                                                                                                                                                                                                                                                                                                                                                                                                                                                                                                                                                                                                                                                                                                                                                                                                                                                                                                                                                                                                                                                                                                                                                                                                                                                                                                                                                                                                                                                                                                                                                                                                                                                                                                                                    | X PF                  | KIVAIE RD            |                      |                  |                    |                                       |                |                          |           |             |                            |
|                                                   | PHA A                                                                                                                                                                                                                                                                                                                                                                                                                                                                                                                                                                                                                                                                                                                                                                                                                                                                                                                                                                                                                                                                                                                                                                                                                                                                                                                                                                                                                                                                                                                                                                                                                                                                                                                                                                                                                                                                                                                                                                                                                                                                                                                          | X PF<br>Who           | When                 | What                 | 2017             | 27,50              | 0 58,400                              | 85,90          | 0                        |           | 73          | 8,0550                     |
| The Frankland                                     |                                                                                                                                                                                                                                                                                                                                                                                                                                                                                                                                                                                                                                                                                                                                                                                                                                                                                                                                                                                                                                                                                                                                                                                                                                                                                                                                                                                                                                                                                                                                                                                                                                                                                                                                                                                                                                                                                                                                                                                                                                                                                                                                | Who<br>TPC (          | When                 | INSPECTE             | D 2016           | 27,50<br>27,50     |                                       | 85,90<br>81,00 |                          |           |             | -                          |
| The Equalizer. Copyrig<br>Licensed To: Township o |                                                                                                                                                                                                                                                                                                                                                                                                                                                                                                                                                                                                                                                                                                                                                                                                                                                                                                                                                                                                                                                                                                                                                                                                                                                                                                                                                                                                                                                                                                                                                                                                                                                                                                                                                                                                                                                                                                                                                                                                                                                                                                                                | Who<br>TPC (<br>TPC ( | When                 | INSPECTE<br>INSPECTE | D 2016<br>D 2015 |                    | 0 53,500                              |                | 0                        |           | 72          | 3,055C<br>2,404C<br>2,188C |