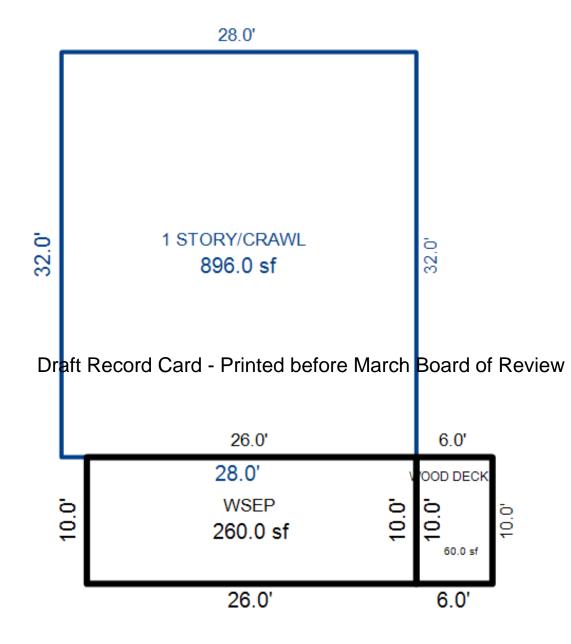

Jurisdiction: LAKE TOWNSHIP

County: Missaukee

Printed on

01/19/2017

|                                                   |                                                                                                                                                                                                                                                                                                                                                                                                                                                                                                                                                                                                                                                                                                                                                                                                                                                                                                                                                                                                                                                                                                                                                                                                                                                                                                                                                                                                                                                                                                                                                                                                                                                                                                                                                                                                                                                                                                                                                                                                                                                                                                                                |                       |                      |                      |                  |                    | -                                     |                |                          |           |             |                            |
|---------------------------------------------------|--------------------------------------------------------------------------------------------------------------------------------------------------------------------------------------------------------------------------------------------------------------------------------------------------------------------------------------------------------------------------------------------------------------------------------------------------------------------------------------------------------------------------------------------------------------------------------------------------------------------------------------------------------------------------------------------------------------------------------------------------------------------------------------------------------------------------------------------------------------------------------------------------------------------------------------------------------------------------------------------------------------------------------------------------------------------------------------------------------------------------------------------------------------------------------------------------------------------------------------------------------------------------------------------------------------------------------------------------------------------------------------------------------------------------------------------------------------------------------------------------------------------------------------------------------------------------------------------------------------------------------------------------------------------------------------------------------------------------------------------------------------------------------------------------------------------------------------------------------------------------------------------------------------------------------------------------------------------------------------------------------------------------------------------------------------------------------------------------------------------------------|-----------------------|----------------------|----------------------|------------------|--------------------|---------------------------------------|----------------|--------------------------|-----------|-------------|----------------------------|
| Grantor                                           | Grantee                                                                                                                                                                                                                                                                                                                                                                                                                                                                                                                                                                                                                                                                                                                                                                                                                                                                                                                                                                                                                                                                                                                                                                                                                                                                                                                                                                                                                                                                                                                                                                                                                                                                                                                                                                                                                                                                                                                                                                                                                                                                                                                        |                       |                      | Sale                 | Sale             | Inst.              | Terms of Sale                         | Lib            |                          | erified   |             | Prent.                     |
|                                                   |                                                                                                                                                                                                                                                                                                                                                                                                                                                                                                                                                                                                                                                                                                                                                                                                                                                                                                                                                                                                                                                                                                                                                                                                                                                                                                                                                                                                                                                                                                                                                                                                                                                                                                                                                                                                                                                                                                                                                                                                                                                                                                                                |                       |                      | Price                | Date             | Туре               |                                       | & P            |                          | Y         | 1           | rans.                      |
|                                                   |                                                                                                                                                                                                                                                                                                                                                                                                                                                                                                                                                                                                                                                                                                                                                                                                                                                                                                                                                                                                                                                                                                                                                                                                                                                                                                                                                                                                                                                                                                                                                                                                                                                                                                                                                                                                                                                                                                                                                                                                                                                                                                                                |                       |                      | 120,000              | 10/01/2000       | WD                 | Download                              | 340            | :1273                    |           |             | 0.0                        |
|                                                   |                                                                                                                                                                                                                                                                                                                                                                                                                                                                                                                                                                                                                                                                                                                                                                                                                                                                                                                                                                                                                                                                                                                                                                                                                                                                                                                                                                                                                                                                                                                                                                                                                                                                                                                                                                                                                                                                                                                                                                                                                                                                                                                                |                       |                      |                      |                  |                    |                                       |                |                          |           |             |                            |
|                                                   |                                                                                                                                                                                                                                                                                                                                                                                                                                                                                                                                                                                                                                                                                                                                                                                                                                                                                                                                                                                                                                                                                                                                                                                                                                                                                                                                                                                                                                                                                                                                                                                                                                                                                                                                                                                                                                                                                                                                                                                                                                                                                                                                |                       |                      |                      |                  |                    |                                       |                |                          |           |             |                            |
|                                                   |                                                                                                                                                                                                                                                                                                                                                                                                                                                                                                                                                                                                                                                                                                                                                                                                                                                                                                                                                                                                                                                                                                                                                                                                                                                                                                                                                                                                                                                                                                                                                                                                                                                                                                                                                                                                                                                                                                                                                                                                                                                                                                                                |                       |                      |                      |                  |                    |                                       |                |                          |           |             |                            |
| Property Address                                  |                                                                                                                                                                                                                                                                                                                                                                                                                                                                                                                                                                                                                                                                                                                                                                                                                                                                                                                                                                                                                                                                                                                                                                                                                                                                                                                                                                                                                                                                                                                                                                                                                                                                                                                                                                                                                                                                                                                                                                                                                                                                                                                                | Class                 | s: 401 RES           | IDENTIAL-            | I Zoning:        | Bui                | lding Permit(s)                       |                | Date Numbe               | er S      | Status      |                            |
| 410 S OAK DR                                      |                                                                                                                                                                                                                                                                                                                                                                                                                                                                                                                                                                                                                                                                                                                                                                                                                                                                                                                                                                                                                                                                                                                                                                                                                                                                                                                                                                                                                                                                                                                                                                                                                                                                                                                                                                                                                                                                                                                                                                                                                                                                                                                                | Schoo                 | ol: LAKE C           | ITY - 570            | 20               |                    |                                       |                |                          |           |             |                            |
|                                                   |                                                                                                                                                                                                                                                                                                                                                                                                                                                                                                                                                                                                                                                                                                                                                                                                                                                                                                                                                                                                                                                                                                                                                                                                                                                                                                                                                                                                                                                                                                                                                                                                                                                                                                                                                                                                                                                                                                                                                                                                                                                                                                                                | P.R.E                 | E. 0%                |                      |                  |                    |                                       |                |                          |           |             |                            |
| Owner's Name/Address                              |                                                                                                                                                                                                                                                                                                                                                                                                                                                                                                                                                                                                                                                                                                                                                                                                                                                                                                                                                                                                                                                                                                                                                                                                                                                                                                                                                                                                                                                                                                                                                                                                                                                                                                                                                                                                                                                                                                                                                                                                                                                                                                                                | MAP ‡                 | <b>±:</b>            |                      |                  |                    |                                       |                |                          |           |             |                            |
| HENIGE GARY E & SANDRA                            | М                                                                                                                                                                                                                                                                                                                                                                                                                                                                                                                                                                                                                                                                                                                                                                                                                                                                                                                                                                                                                                                                                                                                                                                                                                                                                                                                                                                                                                                                                                                                                                                                                                                                                                                                                                                                                                                                                                                                                                                                                                                                                                                              | - <u> </u>            |                      | V 171 745            | TCV/TFA: 1       | 59 02              |                                       |                |                          |           |             |                            |
| 22217 HILLSIDE DR                                 |                                                                                                                                                                                                                                                                                                                                                                                                                                                                                                                                                                                                                                                                                                                                                                                                                                                                                                                                                                                                                                                                                                                                                                                                                                                                                                                                                                                                                                                                                                                                                                                                                                                                                                                                                                                                                                                                                                                                                                                                                                                                                                                                |                       | nproved              | Vacant               |                  |                    | ates for Land Tab                     |                |                          |           |             |                            |
| NORTHVILLE MI 48167                               |                                                                                                                                                                                                                                                                                                                                                                                                                                                                                                                                                                                                                                                                                                                                                                                                                                                                                                                                                                                                                                                                                                                                                                                                                                                                                                                                                                                                                                                                                                                                                                                                                                                                                                                                                                                                                                                                                                                                                                                                                                                                                                                                |                       | -                    | Vacant               | Land Va          | IUE ESCIMA         |                                       |                | KED LAKE                 |           |             |                            |
|                                                   |                                                                                                                                                                                                                                                                                                                                                                                                                                                                                                                                                                                                                                                                                                                                                                                                                                                                                                                                                                                                                                                                                                                                                                                                                                                                                                                                                                                                                                                                                                                                                                                                                                                                                                                                                                                                                                                                                                                                                                                                                                                                                                                                |                       | ublic<br>uprovements | -                    | Decemin          | tion E-            |                                       | Factors *      | ato Sadi Doo             | aon       | 17-         | lue                        |
| I                                                 |                                                                                                                                                                                                                                                                                                                                                                                                                                                                                                                                                                                                                                                                                                                                                                                                                                                                                                                                                                                                                                                                                                                                                                                                                                                                                                                                                                                                                                                                                                                                                                                                                                                                                                                                                                                                                                                                                                                                                                                                                                                                                                                                |                       | provements           | 5                    |                  |                    | ontage Depth Fro<br>50.00 130.00 1.00 |                | ate %Adj. Rea<br>100 100 | 5011      | va.<br>55,0 |                            |
| Tax Description                                   |                                                                                                                                                                                                                                                                                                                                                                                                                                                                                                                                                                                                                                                                                                                                                                                                                                                                                                                                                                                                                                                                                                                                                                                                                                                                                                                                                                                                                                                                                                                                                                                                                                                                                                                                                                                                                                                                                                                                                                                                                                                                                                                                |                       | rt Road              |                      |                  |                    | nt Feet, 0.15 Tota                    |                | otal Est. Lan            | d Value = | 55,0        |                            |
| . SEC 3 T22N R8W LOT 1                            | CROOKED LAKE PLAT.                                                                                                                                                                                                                                                                                                                                                                                                                                                                                                                                                                                                                                                                                                                                                                                                                                                                                                                                                                                                                                                                                                                                                                                                                                                                                                                                                                                                                                                                                                                                                                                                                                                                                                                                                                                                                                                                                                                                                                                                                                                                                                             |                       | aved Road            |                      | Tand Tm          |                    | Cost Estimatos                        |                |                          |           |             |                            |
| Comments/Influences                               |                                                                                                                                                                                                                                                                                                                                                                                                                                                                                                                                                                                                                                                                                                                                                                                                                                                                                                                                                                                                                                                                                                                                                                                                                                                                                                                                                                                                                                                                                                                                                                                                                                                                                                                                                                                                                                                                                                                                                                                                                                                                                                                                | St                    | corm Sewer           |                      |                  | -                  | Cost Estimates                        |                |                          |           |             |                            |
|                                                   |                                                                                                                                                                                                                                                                                                                                                                                                                                                                                                                                                                                                                                                                                                                                                                                                                                                                                                                                                                                                                                                                                                                                                                                                                                                                                                                                                                                                                                                                                                                                                                                                                                                                                                                                                                                                                                                                                                                                                                                                                                                                                                                                |                       | dewalk               |                      | Descrip          | tion<br>3.5 Concre |                                       |                | ntyMult. Siz<br>1.00 11  |           | Cash Va     | lue<br>0                   |
|                                                   |                                                                                                                                                                                                                                                                                                                                                                                                                                                                                                                                                                                                                                                                                                                                                                                                                                                                                                                                                                                                                                                                                                                                                                                                                                                                                                                                                                                                                                                                                                                                                                                                                                                                                                                                                                                                                                                                                                                                                                                                                                                                                                                                |                       | ater                 |                      |                  | etal Prefa         |                                       |                | 1.00 11                  |           |             | 498                        |
|                                                   |                                                                                                                                                                                                                                                                                                                                                                                                                                                                                                                                                                                                                                                                                                                                                                                                                                                                                                                                                                                                                                                                                                                                                                                                                                                                                                                                                                                                                                                                                                                                                                                                                                                                                                                                                                                                                                                                                                                                                                                                                                                                                                                                |                       | ewer<br>Lectric      |                      |                  |                    | l Cost Land Improv                    |                | 1.00 5                   |           |             | 190                        |
|                                                   |                                                                                                                                                                                                                                                                                                                                                                                                                                                                                                                                                                                                                                                                                                                                                                                                                                                                                                                                                                                                                                                                                                                                                                                                                                                                                                                                                                                                                                                                                                                                                                                                                                                                                                                                                                                                                                                                                                                                                                                                                                                                                                                                | Ga                    |                      |                      | Descrip          |                    | -                                     |                | ntyMult. Siz             | e %Good ( | Cash Va     | lue                        |
|                                                   | _                                                                                                                                                                                                                                                                                                                                                                                                                                                                                                                                                                                                                                                                                                                                                                                                                                                                                                                                                                                                                                                                                                                                                                                                                                                                                                                                                                                                                                                                                                                                                                                                                                                                                                                                                                                                                                                                                                                                                                                                                                                                                                                              | Cu                    | ırb                  | <b>.</b> .           |                  | IMPROVE 10         |                                       |                | 1.00 1.                  |           |             | 950                        |
|                                                   | D                                                                                                                                                                                                                                                                                                                                                                                                                                                                                                                                                                                                                                                                                                                                                                                                                                                                                                                                                                                                                                                                                                                                                                                                                                                                                                                                                                                                                                                                                                                                                                                                                                                                                                                                                                                                                                                                                                                                                                                                                                                                                                                              | raftet                | Record               | Card                 | - Printec        | betore             | •March Boa                            | rd of Revi     | <b>ew</b> True Casi      | h Value = | 1,4         | 448                        |
|                                                   |                                                                                                                                                                                                                                                                                                                                                                                                                                                                                                                                                                                                                                                                                                                                                                                                                                                                                                                                                                                                                                                                                                                                                                                                                                                                                                                                                                                                                                                                                                                                                                                                                                                                                                                                                                                                                                                                                                                                                                                                                                                                                                                                |                       | andard Ut:           |                      |                  |                    |                                       |                |                          |           |             |                            |
|                                                   |                                                                                                                                                                                                                                                                                                                                                                                                                                                                                                                                                                                                                                                                                                                                                                                                                                                                                                                                                                                                                                                                                                                                                                                                                                                                                                                                                                                                                                                                                                                                                                                                                                                                                                                                                                                                                                                                                                                                                                                                                                                                                                                                | Ur                    | nderground           | Utils.               |                  |                    |                                       |                |                          |           |             |                            |
|                                                   |                                                                                                                                                                                                                                                                                                                                                                                                                                                                                                                                                                                                                                                                                                                                                                                                                                                                                                                                                                                                                                                                                                                                                                                                                                                                                                                                                                                                                                                                                                                                                                                                                                                                                                                                                                                                                                                                                                                                                                                                                                                                                                                                | u                     | pography o           | of                   |                  |                    |                                       |                |                          |           |             |                            |
| TAN TA                                            |                                                                                                                                                                                                                                                                                                                                                                                                                                                                                                                                                                                                                                                                                                                                                                                                                                                                                                                                                                                                                                                                                                                                                                                                                                                                                                                                                                                                                                                                                                                                                                                                                                                                                                                                                                                                                                                                                                                                                                                                                                                                                                                                |                       | te                   |                      |                  |                    |                                       |                |                          |           |             |                            |
|                                                   | AFA                                                                                                                                                                                                                                                                                                                                                                                                                                                                                                                                                                                                                                                                                                                                                                                                                                                                                                                                                                                                                                                                                                                                                                                                                                                                                                                                                                                                                                                                                                                                                                                                                                                                                                                                                                                                                                                                                                                                                                                                                                                                                                                            |                       | evel                 |                      |                  |                    |                                       |                |                          |           |             |                            |
| the second                                        | A MARKA                                                                                                                                                                                                                                                                                                                                                                                                                                                                                                                                                                                                                                                                                                                                                                                                                                                                                                                                                                                                                                                                                                                                                                                                                                                                                                                                                                                                                                                                                                                                                                                                                                                                                                                                                                                                                                                                                                                                                                                                                                                                                                                        | RC<br>LC              | olling               |                      |                  |                    |                                       |                |                          |           |             |                            |
| A PARTY AND A PARTY AND A                         | A A                                                                                                                                                                                                                                                                                                                                                                                                                                                                                                                                                                                                                                                                                                                                                                                                                                                                                                                                                                                                                                                                                                                                                                                                                                                                                                                                                                                                                                                                                                                                                                                                                                                                                                                                                                                                                                                                                                                                                                                                                                                                                                                            |                       | lgh                  |                      |                  |                    |                                       |                |                          |           |             |                            |
|                                                   | A PARTY                                                                                                                                                                                                                                                                                                                                                                                                                                                                                                                                                                                                                                                                                                                                                                                                                                                                                                                                                                                                                                                                                                                                                                                                                                                                                                                                                                                                                                                                                                                                                                                                                                                                                                                                                                                                                                                                                                                                                                                                                                                                                                                        |                       | andscaped            |                      |                  |                    |                                       |                |                          |           |             |                            |
|                                                   | VALLAY                                                                                                                                                                                                                                                                                                                                                                                                                                                                                                                                                                                                                                                                                                                                                                                                                                                                                                                                                                                                                                                                                                                                                                                                                                                                                                                                                                                                                                                                                                                                                                                                                                                                                                                                                                                                                                                                                                                                                                                                                                                                                                                         |                       | vamp                 |                      |                  |                    |                                       |                |                          |           |             |                            |
| South mint in                                     |                                                                                                                                                                                                                                                                                                                                                                                                                                                                                                                                                                                                                                                                                                                                                                                                                                                                                                                                                                                                                                                                                                                                                                                                                                                                                                                                                                                                                                                                                                                                                                                                                                                                                                                                                                                                                                                                                                                                                                                                                                                                                                                                |                       | ooded                |                      |                  |                    |                                       |                |                          |           |             |                            |
|                                                   |                                                                                                                                                                                                                                                                                                                                                                                                                                                                                                                                                                                                                                                                                                                                                                                                                                                                                                                                                                                                                                                                                                                                                                                                                                                                                                                                                                                                                                                                                                                                                                                                                                                                                                                                                                                                                                                                                                                                                                                                                                                                                                                                |                       | ond                  |                      |                  |                    |                                       |                |                          |           |             |                            |
| Colleged                                          |                                                                                                                                                                                                                                                                                                                                                                                                                                                                                                                                                                                                                                                                                                                                                                                                                                                                                                                                                                                                                                                                                                                                                                                                                                                                                                                                                                                                                                                                                                                                                                                                                                                                                                                                                                                                                                                                                                                                                                                                                                                                                                                                |                       | aterfront<br>avine   |                      |                  |                    |                                       |                |                          |           |             |                            |
|                                                   | And And I am                                                                                                                                                                                                                                                                                                                                                                                                                                                                                                                                                                                                                                                                                                                                                                                                                                                                                                                                                                                                                                                                                                                                                                                                                                                                                                                                                                                                                                                                                                                                                                                                                                                                                                                                                                                                                                                                                                                                                                                                                                                                                                                   |                       | tland                |                      |                  |                    |                                       |                |                          |           |             |                            |
|                                                   | and a subject to the second second                                                                                                                                                                                                                                                                                                                                                                                                                                                                                                                                                                                                                                                                                                                                                                                                                                                                                                                                                                                                                                                                                                                                                                                                                                                                                                                                                                                                                                                                                                                                                                                                                                                                                                                                                                                                                                                                                                                                                                                                                                                                                             |                       | lood Plain           |                      | Year             | Lan                | 5                                     | Assesse        |                          |           | ·           | axable                     |
| STATES AND A REAL PROPERTY AND A REAL             | A REAL PROPERTY OF A REAL PROPER |                       | RIVATE RD            |                      |                  | Valu               | e Value                               | Valu           | e Revie                  | ew Othe   | r           | Value                      |
| SPECIAL ELLER ELLER                               | alter - Les                                                                                                                                                                                                                                                                                                                                                                                                                                                                                                                                                                                                                                                                                                                                                                                                                                                                                                                                                                                                                                                                                                                                                                                                                                                                                                                                                                                                                                                                                                                                                                                                                                                                                                                                                                                                                                                                                                                                                                                                                                                                                                                    | X PF                  | KIVAIE RD            |                      |                  |                    |                                       |                |                          |           |             |                            |
|                                                   | PHA A                                                                                                                                                                                                                                                                                                                                                                                                                                                                                                                                                                                                                                                                                                                                                                                                                                                                                                                                                                                                                                                                                                                                                                                                                                                                                                                                                                                                                                                                                                                                                                                                                                                                                                                                                                                                                                                                                                                                                                                                                                                                                                                          | X PF<br>Who           | When                 | What                 | 2017             | 27,50              | 0 58,400                              | 85,90          | 0                        |           | 73          | 8,0550                     |
| The Frankland                                     |                                                                                                                                                                                                                                                                                                                                                                                                                                                                                                                                                                                                                                                                                                                                                                                                                                                                                                                                                                                                                                                                                                                                                                                                                                                                                                                                                                                                                                                                                                                                                                                                                                                                                                                                                                                                                                                                                                                                                                                                                                                                                                                                | Who<br>TPC (          | When                 | INSPECTE             | D 2016           | 27,50<br>27,50     |                                       | 85,90<br>81,00 |                          |           |             | -                          |
| The Equalizer. Copyrig<br>Licensed To: Township o |                                                                                                                                                                                                                                                                                                                                                                                                                                                                                                                                                                                                                                                                                                                                                                                                                                                                                                                                                                                                                                                                                                                                                                                                                                                                                                                                                                                                                                                                                                                                                                                                                                                                                                                                                                                                                                                                                                                                                                                                                                                                                                                                | Who<br>TPC (<br>TPC ( | When                 | INSPECTE<br>INSPECTE | D 2016<br>D 2015 |                    | 0 53,500                              |                | 0                        |           | 72          | 3,055C<br>2,404C<br>2,188C |