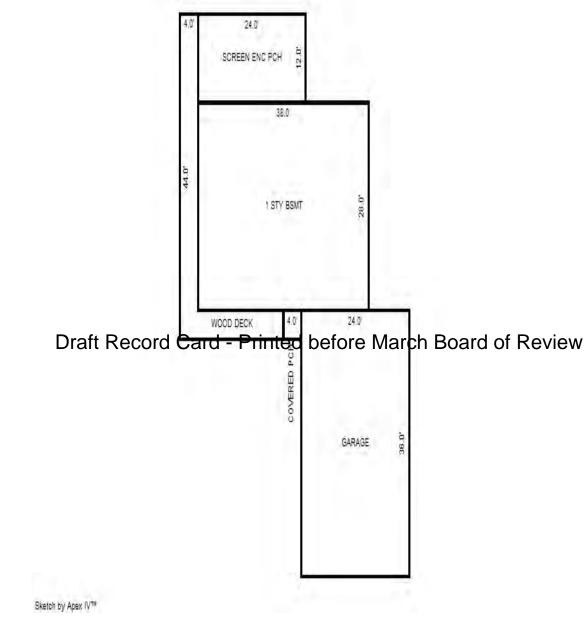

| ECF (402R - CROOKED L                                                                                                                                                                           | AKE RESIDENTIAL)                                                                                                                                                                                                                                                                | 1.350 => TCV of Bldg                                                    | : 1 = 1                                                                                                                                                       | 180,139                                                     |



\*\*\* Information herein deemed reliable but not guaranteed\*\*\*

| Parcel Number: 009-280-02