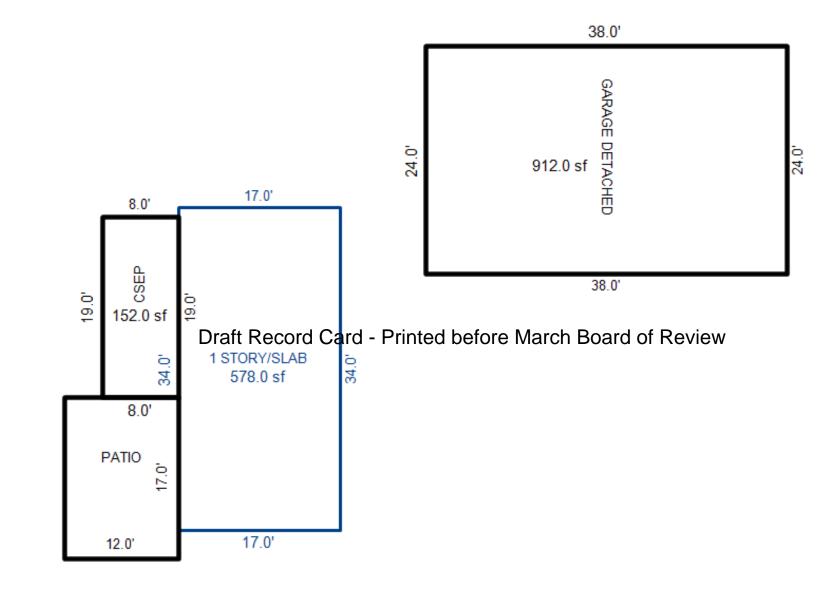

e Shower<br>Ceramic Tile Floor<br>Ceramic Tile Floor<br>Ceramic Tile Wains<br>Ceramic Tub Alcove<br>Vent Fan<br>(14) Water/Sewer<br>Public Water<br>1 Public Sewer<br>1 Water Well<br>1000 Gal Septic<br>2000 Gal Septic<br>Lump Sum Items: | <pre>(15) Built-Ins &amp; Fire<br/>Appliance Allowance<br/>Fireplace: Wood Sto<br/>(16) Porches<br/>CSEP (1 Story), Sta<br/>(17) Garages<br/>Class:D Exterior: Si<br/>Base Cost<br/>Mechanical Doors</pre> | 525.00<br><b>larch Board of Review</b><br>eplaces<br>e 1235.00<br>ove 950.00<br>andard 26.89<br>iding Foundation: 18 Inch (Unfinished)<br>13.14<br>325.00<br>/Comb.%Good= 55/100/100/100/55.0, Depr          | 578 24,970<br>Size Cost<br>1 525<br>1 912<br>1 1,575<br>1 1,235<br>1 950<br>152 4,087<br>912 11,984<br>1 325<br>.Cost = 35,341                     |



| Grantor                                            | Grantee                                        |                                                                                                                                                                                                                                                    | Sale                                                                                                    | Sale                             | Inst.                             | Terms of Sale       | Liber                                 | Ver           | ified    | Prcnt                                  |
|----------------------------------------------------|------------------------------------------------|---------------------------------------