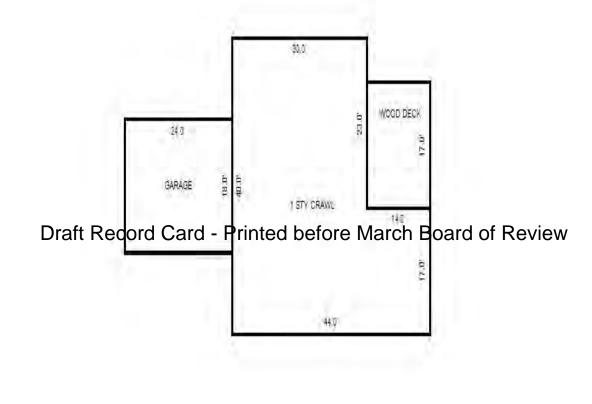

63.1<br>stments<br>arch Board of F<br>eplaces<br>1 Story<br>ard<br>iding Foundation: 42<br>1<br>/Comb.%Good= 70/100/1                                                                                                                                                                                                                     | Rate<br>760.00<br>2400.00<br><b>Review</b><br>2700.00<br>1915.00<br>3875.00<br>6.86<br>Inch (Unfinished)<br>21.96<br>-1300.00<br>350.00<br>00/100/70.0, Depr | 1438 77,695<br>Size Cost<br>1 760<br>1 2,400<br>1 1,162<br>1 2,700<br>1 1,915<br>1 3,875<br>238 1,633<br>432 9,487<br>1 -1,300<br>1 350<br>.Cost = 97,254                                                                                                                                                         |



Sketch by Apex IVT!

| Parcel | Number: | 009-290-006-00 |
|--------|---------|----------------|
|--------|---------|----------------|

Jurisdiction: LAKE TOWNSHIP

County: Missaukee

Printed on

01/19/2017

| Grantor G