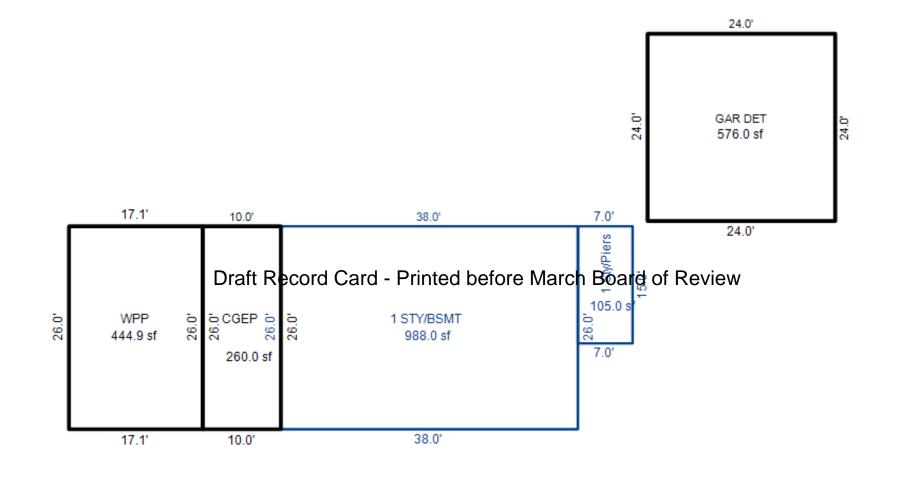

| 1.300 => TCV of Bldg                       | : 1 =                                                                                | 100,484                |
| Chimney: Brick                            |                                                                               | Lump Sum Items:                                                                                      |                                                                                             |                                                                                                               |                                            |                                                                                      |                        |



| Parcel Number: | 009-270-015-00 |
|----------------|----------------|
|----------------|----------------|

Jurisdiction: LAKE TOWNSHIP

County: Missaukee

Printed on

01/19/2017

| Grantor