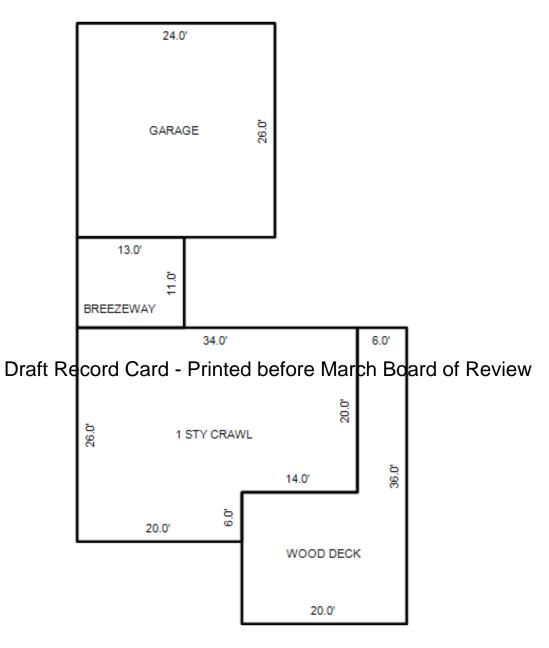

|                                                                                                                                                                                                 |                                                                                                                                                            |                                                                                                                                                                                  |                                                |                                                                                                                                                                                  |



| Course have                                                                                         |                       |                  | <u> </u>        | Q - 1        | Treat                |           |                   | 1               |                       |                | 61.0