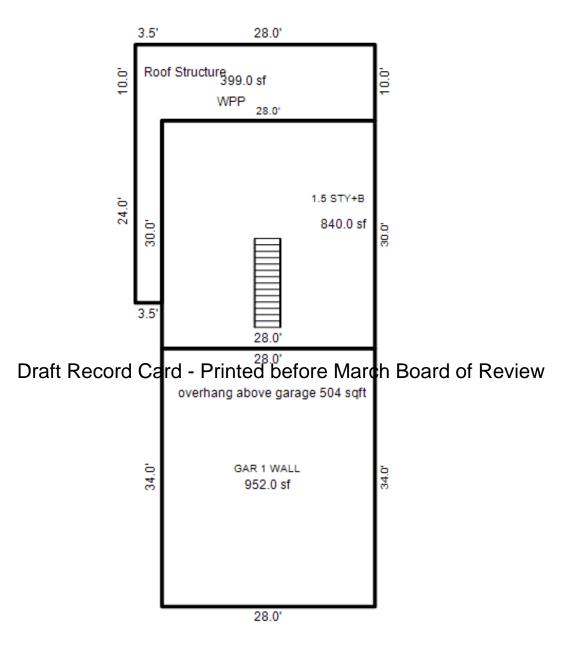

| Lump Sum Items:                                                                                                                                                                                                     |                                                                                                                                                            | JAKE RESIDENTIAL) 1.350 => TCV of Bldg                                                                                                                                                                                                    | ,                                                                                                                                                                                |



| Parcel Number: 009-270-02                                                     | 27-00            | Jur    | isdiction:                                | LAKE TOW      | NSHIP    |           | C                | ounty: Missaukee   |                             | Printed on  | C               | 01/19/2017                    |
|-------------------------------------------------------------------------------|------------------|--------|-------------------------------------------|---------------|----------|-----------|------------------|--------------------|-----------------------------|-------------|-----------------|-------------------------------|
| Grantor                                                                       | Grantee          |        |