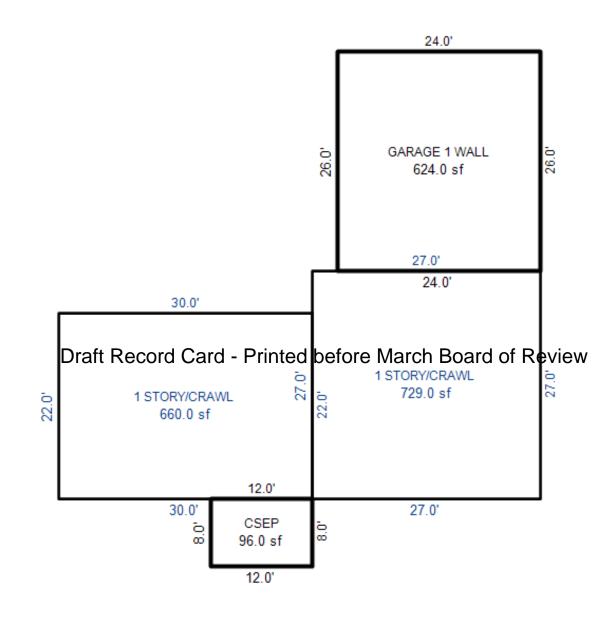

Jurisdiction: LAKE TOWNSHIP

County: Missaukee

Printed on

01/19/2017

|                                                   |                                                                                                                                                                                                                                                                                                                                                                                                                                                                                                                                                                                                                                                                                                                                                                                                                                                                                                                                                                                                                                                                                                                                                                                                                                                                                                                                                                                                                                                                                                                                                                                                                                                                                                                                                                                                                                                                                                                                                                                                                                                                                                                                |                       |                      |                      |                  |                    | -                                     |                |                          |           |             |                            |
|---------------------------------------------------|--------------------------------------------------------------------------------------------------------------------------------------------------------------------------------------------------------------------------------------------------------------------------------------------------------------------------------------------------------------------------------------------------------------------------------------------------------------------------------------------------------------------------------------------------------------------------------------------------------------------------------------------------------------------------------------------------------------------------------------------------------------------------------------------------------------------------------------------------------------------------------------------------------------------------------------------------------------------------------------------------------------------------------------------------------------------------------------------------------------------------------------------------------------------------------------------------------------------------------------------------------------------------------------------------------------------------------------------------------------------------------------------------------------------------------------------------------------------------------------------------------------------------------------------------------------------------------------------------------------------------------------------------------------------------------------------------------------------------------------------------------------------------------------------------------------------------------------------------------------------------------------------------------------------------------------------------------------------------------------------------------------------------------------------------------------------------------------------------------------------------------|-----------------------|----------------------|----------------------|------------------|--------------------|---------------------------------------|----------------|--------------------------|-----------|-------------|----------------------------|
| Grantor                                           | Grantee                                                                                                                                                                                                                                                                                                                                                                                                                                                                                                                                                                                                                                                                                                                                                                                                                                                                                                                                                                                                                                                                                                                                                                                                                                                                                                                                                                                                                                                                                                                                                                                                                                                                                                                                                                                                                                                                                                                                                                                                                                                                                                                        |                       |                      | Sale                 | Sale             | Inst.              | Terms of Sale                         | Lib            |                          | erified   |             | Prent.                     |
|                                                   |                                                                                                                                                                                                                                                                                                                                                                                                                                                                                                                                                                                                                                                                                                                                                                                                                                                                                                                                                                                                                                                                                                                                                                                                                                                                                                                                                                                                                                                                                                                                                                                                                                                                                                                                                                                                                                                                                                                                                                                                                                                                                                                                |                       |                      | Price                | Date             | Туре               |                                       | & P            |                          | Y         | 1           | rans.                      |
|                                                   |                                                                                                                                                                                                                                                                                                                                                                                                                                                                                                                                                                                                                                                                                                                                                                                                                                                                                                                                                                                                                                                                                                                                                                                                                                                                                                                                                                                                                                                                                                                                                                                                                                                                                                                                                                                                                                                                                                                                                                                                                                                                                                                                |                       |                      | 120,000              | 10/01/2000       | WD                 | Download                              | 340            | :1273                    |           |             | 0.0                        |
|                                                   |                                                                                                                                                                                                                                                                                                                                                                                                                                                                                                                                                                                                                                                                                                                                                                                                                                                                                                                                                                                                                                                                                                                                                                                                                                                                                                                                                                                                                                                                                                                                                                                                                                                                                                                                                                                                                                                                                                                                                                                                                                                                                                                                |                       |                      |                      |                  |                    |                                       |                |                          |           |             |                            |
|                                                   |                                                                                                                                                                                                                                                                                                                                                                                                                                                                                                                                                                                                                                                                                                                                                                                                                                                                                                                                                                                                                                                                                                                                                                                                                                                                                                                                                                                                                                                                                                                                                                                                                                                                                                                                                                                                                                                                                                                                                                                                                                                                                                                                |                       |                      |                      |                  |                    |                                       |                |                          |           |             |                            |
|                                                   |                                                                                                                                                                                                                                                                                                                                                                                                                                                                                                                                                                                                                                                                                                                                                                                                                                                                                                                                                                                                                                                                                                                                                                                                                                                                                                                                                                                                                                                                                                                                                                                                                                                                                                                                                                                                                                                                                                                                                                                                                                                                                                                                |                       |                      |                      |                  |                    |                                       |                |                          |           |             |                            |
| Property Address                                  |                                                                                                                                                                                                                                                                                                                                                                                                                                                                                                                                                                                                                                                                                                                                                                                                                                                                                                                                                                                                                                                                                                                                                                                                                                                                                                                                                                                                                                                                                                                                                                                                                                                                                                                                                                                                                                                                                                                                                                                                                                                                                                                                | Class                 | s: 401 RES           | IDENTIAL-            | I Zoning:        | Bui                | lding Permit(s)                       |                | Date Numbe               | er S      | Status      |                            |
| 410 S OAK DR                                      |                                                                                                                                                                                                                                                                                                                                                                                                                                                                                                                                                                                                                                                                                                                                                                                                                                                                                                                                                                                                                                                                                                                                                                                                                                                                                                                                                                                                                                                                                                                                                                                                                                                                                                                                                                                                                                                                                                                                                                                                                                                                                                                                | Schoo                 | ol: LAKE C           | ITY - 570            | 20               |                    |                                       |                |                          |           |             |                            |
|                                                   |                                                                                                                                                                                                                                                                                                                                                                                                                                                                                                                                                                                                                                                                                                                                                                                                                                                                                                                                                                                                                                                                                                                                                                                                                                                                                                                                                                                                                                                                                                                                                                                                                                                                                                                                                                                                                                                                                                                                                                                                                                                                                                                                | P.R.E                 | E. 0%                |                      |                  |                    |                                       |                |                          |           |             |                            |
| Owner's Name/Address                              |                                                                                                                                                                                                                                                                                                                                                                                                                                                                                                                                                                                                                                                                                                                                                                                                                                                                                                                                                                                                                                                                                                                                                                                                                                                                                                                                                                                                                                                                                                                                                                                                                                                                                                                                                                                                                                                                                                                                                                                                                                                                                                                                | MAP ‡                 | <b>±:</b>            |                      |                  |                    |                                       |                |                          |           |             |                            |
| HENIGE GARY E & SANDRA                            | М                                                                                                                                                                                                                                                                                                                                                                                                                                                                                                                                                                                                                                                                                                                                                                                                                                                                                                                                                                                                                                                                                                                                                                                                                                                                                                                                                                                                                                                                                                                                                                                                                                                                                                                                                                                                                                                                                                                                                                                                                                                                                                                              | - <u> </u>            |                      | V 171 745            | TCV/TFA: 1       | 59 02              |                                       |                |                          |           |             |                            |
| 22217 HILLSIDE DR                                 |                                                                                                                                                                                                                                                                                                                                                                                                                                                                                                                                                                                                                                                                                                                                                                                                                                                                                                                                                                                                                                                                                                                                                                                                                                                                                                                                                                                                                                                                                                                                                                                                                                                                                                                                                                                                                                                                                                                                                                                                                                                                                                                                |                       | nproved              | Vacant               |                  |                    | ates for Land Tab                     |                |                          |           |             |                            |
| NORTHVILLE MI 48167                               |                                                                                                                                                                                                                                                                                                                                                                                                                                                                                                                                                                                                                                                                                                                                                                                                                                                                                                                                                                                                                                                                                                                                                                                                                                                                                                                                                                                                                                                                                                                                                                                                                                                                                                                                                                                                                                                                                                                                                                                                                                                                                                                                |                       | -                    | Vacant               | Land Va          | IUE ESCIMA         |                                       |                | KED LAKE                 |           |             |                            |
|                                                   |                                                                                                                                                                                                                                                                                                                                                                                                                                                                                                                                                                                                                                                                                                                                                                                                                                                                                                                                                                                                                                                                                                                                                                                                                                                                                                                                                                                                                                                                                                                                                                                                                                                                                                                                                                                                                                                                                                                                                                                                                                                                                                                                |                       | ublic<br>uprovements | -                    | Decemin          | tion E-            |                                       | Factors *      | ato Sadi Doo             | aon       | 17-         | lue                        |
| I                                                 |                                                                                                                                                                                                                                                                                                                                                                                                                                                                                                                                                                                                                                                                                                                                                                                                                                                                                                                                                                                                                                                                                                                                                                                                                                                                                                                                                                                                                                                                                                                                                                                                                                                                                                                                                                                                                                                                                                                                                                                                                                                                                                                                |                       | provements           | 5                    |                  |                    | ontage Depth Fro<br>50.00 130.00 1.00 |                | ate %Adj. Rea<br>100 100 | 5011      | va.<br>55,0 |                            |
| Tax Description                                   |                                                                                                                                                                                                                                                                                                                                                                                                                                                                                                                                                                                                                                                                                                                                                                                                                                                                                                                                                                                                                                                                                                                                                                                                                                                                                                                                                                                                                                                                                                                                                                                                                                                                                                                                                                                                                                                                                                                                                                                                                                                                                                                                |                       | rt Road              |                      |                  |                    | nt Feet, 0.15 Tota                    |                | otal Est. Lan            | d Value = | 55,0        |                            |
| . SEC 3 T22N R8W LOT 1                            | CROOKED LAKE PLAT.                                                                                                                                                                                                                                                                                                                                                                                                                                                                                                                                                                                                                                                                                                                                                                                                                                                                                                                                                                                                                                                                                                                                                                                                                                                                                                                                                                                                                                                                                                                                                                                                                                                                                                                                                                                                                                                                                                                                                                                                                                                                                                             |                       | aved Road            |                      | Tand Tm          |                    | Cost Estimatos                        |                |                          |           |             |                            |
| Comments/Influences                               |                                                                                                                                                                                                                                                                                                                                                                                                                                                                                                                                                                                                                                                                                                                                                                                                                                                                                                                                                                                                                                                                                                                                                                                                                                                                                                                                                                                                                                                                                                                                                                                                                                                                                                                                                                                                                                                                                                                                                                                                                                                                                                                                | St                    | corm Sewer           |                      |                  | -                  | Cost Estimates                        |                |                          |           |             |                            |
|                                                   |                                                                                                                                                                                                                                                                                                                                                                                                                                                                                                                                                                                                                                                                                                                                                                                                                                                                                                                                                                                                                                                                                                                                                                                                                                                                                                                                                                                                                                                                                                                                                                                                                                                                                                                                                                                                                                                                                                                                                                                                                                                                                                                                |                       | dewalk               |                      | Descrip          | tion<br>3.5 Concre |                                       |                | ntyMult. Siz<br>1.00 11  |           | Cash Va     | lue<br>0                   |
|                                                   |                                                                                                                                                                                                                                                                                                                                                                                                                                                                                                                                                                                                                                                                                                                                                                                                                                                                                                                                                                                                                                                                                                                                                                                                                                                                                                                                                                                                                                                                                                                                                                                                                                                                                                                                                                                                                                                                                                                                                                                                                                                                                                                                |                       | ater                 |                      |                  | etal Prefa         |                                       |                | 1.00 11                  |           |             | 498                        |
|                                                   |                                                                                                                                                                                                                                                                                                                                                                                                                                                                                                                                                                                                                                                                                                                                                                                                                                                                                                                                                                                                                                                                                                                                                                                                                                                                                                                                                                                                                                                                                                                                                                                                                                                                                                                                                                                                                                                                                                                                                                                                                                                                                                                                |                       | ewer<br>Lectric      |                      |                  |                    | l Cost Land Improv                    |                | 1.00 5                   |           |             | 190                        |
|                                                   |                                                                                                                                                                                                                                                                                                                                                                                                                                                                                                                                                                                                                                                                                                                                                                                                                                                                                                                                                                                                                                                                                                                                                                                                                                                                                                                                                                                                                                                                                                                                                                                                                                                                                                                                                                                                                                                                                                                                                                                                                                                                                                                                | Ga                    |                      |                      | Descrip          |                    | -                                     |                | ntyMult. Siz             | e %Good ( | Cash Va     | lue                        |
|                                                   | _                                                                                                                                                                                                                                                                                                                                                                                                                                                                                                                                                                                                                                                                                                                                                                                                                                                                                                                                                                                                                                                                                                                                                                                                                                                                                                                                                                                                                                                                                                                                                                                                                                                                                                                                                                                                                                                                                                                                                                                                                                                                                                                              | Cu                    | ırb                  | <b>.</b> .           |                  | IMPROVE 10         |                                       |                | 1.00 1.                  |           |             | 950                        |
|                                                   | D                                                                                                                                                                                                                                                                                                                                                                                                                                                                                                                                                                                                                                                                                                                                                                                                                                                                                                                                                                                                                                                                                                                                                                                                                                                                                                                                                                                                                                                                                                                                                                                                                                                                                                                                                                                                                                                                                                                                                                                                                                                                                                                              | raftet                | Record               | Card                 | - Printec        | betore             | •March Boa                            | rd of Revi     | <b>ew</b> True Casi      | h Value = | 1,4         | 448                        |
|                                                   |                                                                                                                                                                                                                                                                                                                                                                                                                                                                                                                                                                                                                                                                                                                                                                                                                                                                                                                                                                                                                                                                                                                                                                                                                                                                                                                                                                                                                                                                                                                                                                                                                                                                                                                                                                                                                                                                                                                                                                                                                                                                                                                                |                       | andard Ut:           |                      |                  |                    |                                       |                |                          |           |             |                            |
|                                                   |                                                                                                                                                                                                                                                                                                                                                                                                                                                                                                                                                                                                                                                                                                                                                                                                                                                                                                                                                                                                                                                                                                                                                                                                                                                                                                                                                                                                                                                                                                                                                                                                                                                                                                                                                                                                                                                                                                                                                                                                                                                                                                                                | Ur                    | nderground           | Utils.               |                  |                    |                                       |                |                          |           |             |                            |
|                                                   |                                                                                                                                                                                                                                                                                                                                                                                                                                                                                                                                                                                                                                                                                                                                                                                                                                                                                                                                                                                                                                                                                                                                                                                                                                                                                                                                                                                                                                                                                                                                                                                                                                                                                                                                                                                                                                                                                                                                                                                                                                                                                                                                | u                     | pography o           | of                   |                  |                    |                                       |                |                          |           |             |                            |
| TAN TA                                            |                                                                                                                                                                                                                                                                                                                                                                                                                                                                                                                                                                                                                                                                                                                                                                                                                                                                                                                                                                                                                                                                                                                                                                                                                                                                                                                                                                                                                                                                                                                                                                                                                                                                                                                                                                                                                                                                                                                                                                                                                                                                                                                                |                       | te                   |                      |                  |                    |                                       |                |                          |           |             |                            |
|                                                   | AFA                                                                                                                                                                                                                                                                                                                                                                                                                                                                                                                                                                                                                                                                                                                                                                                                                                                                                                                                                                                                                                                                                                                                                                                                                                                                                                                                                                                                                                                                                                                                                                                                                                                                                                                                                                                                                                                                                                                                                                                                                                                                                                                            |                       | evel                 |                      |                  |                    |                                       |                |                          |           |             |                            |
| the second                                        | A MARKA                                                                                                                                                                                                                                                                                                                                                                                                                                                                                                                                                                                                                                                                                                                                                                                                                                                                                                                                                                                                                                                                                                                                                                                                                                                                                                                                                                                                                                                                                                                                                                                                                                                                                                                                                                                                                                                                                                                                                                                                                                                                                                                        | RC<br>LC              | olling               |                      |                  |                    |                                       |                |                          |           |             |                            |
| A PARTY AND A PARTY AND A                         | A A                                                                                                                                                                                                                                                                                                                                                                                                                                                                                                                                                                                                                                                                                                                                                                                                                                                                                                                                                                                                                                                                                                                                                                                                                                                                                                                                                                                                                                                                                                                                                                                                                                                                                                                                                                                                                                                                                                                                                                                                                                                                                                                            |                       | lgh                  |                      |                  |                    |                                       |                |                          |           |             |                            |
|                                                   | A PARTY                                                                                                                                                                                                                                                                                                                                                                                                                                                                                                                                                                                                                                                                                                                                                                                                                                                                                                                                                                                                                                                                                                                                                                                                                                                                                                                                                                                                                                                                                                                                                                                                                                                                                                                                                                                                                                                                                                                                                                                                                                                                                                                        |                       | andscaped            |                      |                  |                    |                                       |                |                          |           |             |                            |
|                                                   | VALLAY                                                                                                                                                                                                                                                                                                                                                                                                                                                                                                                                                                                                                                                                                                                                                                                                                                                                                                                                                                                                                                                                                                                                                                                                                                                                                                                                                                                                                                                                                                                                                                                                                                                                                                                                                                                                                                                                                                                                                                                                                                                                                                                         |                       | vamp                 |                      |                  |                    |                                       |                |                          |           |             |                            |
| South mint in                                     |                                                                                                                                                                                                                                                                                                                                                                                                                                                                                                                                                                                                                                                                                                                                                                                                                                                                                                                                                                                                                                                                                                                                                                                                                                                                                                                                                                                                                                                                                                                                                                                                                                                                                                                                                                                                                                                                                                                                                                                                                                                                                                                                |                       | ooded                |                      |                  |                    |                                       |                |                          |           |             |                            |
|                                                   |                                                                                                                                                                                                                                                                                                                                                                                                                                                                                                                                                                                                                                                                                                                                                                                                                                                                                                                                                                                                                                                                                                                                                                                                                                                                                                                                                                                                                                                                                                                                                                                                                                                                                                                                                                                                                                                                                                                                                                                                                                                                                                                                |                       | ond                  |                      |                  |                    |                                       |                |                          |           |             |                            |
| Colleged                                          |                                                                                                                                                                                                                                                                                                                                                                                                                                                                                                                                                                                                                                                                                                                                                                                                                                                                                                                                                                                                                                                                                                                                                                                                                                                                                                                                                                                                                                                                                                                                                                                                                                                                                                                                                                                                                                                                                                                                                                                                                                                                                                                                |                       | aterfront<br>avine   |                      |                  |                    |                                       |                |                          |           |             |                            |
|                                                   | And And I am                                                                                                                                                                                                                                                                                                                                                                                                                                                                                                                                                                                                                                                                                                                                                                                                                                                                                                                                                                                                                                                                                                                                                                                                                                                                                                                                                                                                                                                                                                                                                                                                                                                                                                                                                                                                                                                                                                                                                                                                                                                                                                                   |                       | tland                |                      |                  |                    |                                       |                |                          |           |             |                            |
|                                                   | and a subject to the second second                                                                                                                                                                                                                                                                                                                                                                                                                                                                                                                                                                                                                                                                                                                                                                                                                                                                                                                                                                                                                                                                                                                                                                                                                                                                                                                                                                                                                                                                                                                                                                                                                                                                                                                                                                                                                                                                                                                                                                                                                                                                                             |                       | lood Plain           |                      | Year             | Lan                | 5                                     | Assesse        |                          |           | ·           | axable                     |
| STATES AND A REAL PROPERTY AND A REAL             | A REAL PROPERTY OF A REAL PROPER |                       | RIVATE RD            |                      |                  | Valu               | e Value                               | Valu           | e Revie                  | ew Othe   | r           | Value                      |
| SPECIAL ELLER ELLER                               | alter - Les                                                                                                                                                                                                                                                                                                                                                                                                                                                                                                                                                                                                                                                                                                                                                                                                                                                                                                                                                                                                                                                                                                                                                                                                                                                                                                                                                                                                                                                                                                                                                                                                                                                                                                                                                                                                                                                                                                                                                                                                                                                                                                                    | X PF                  | KIVAIE RD            |                      |                  |                    |                                       |                |                          |           |             |                            |
|                                                   | PHA A                                                                                                                                                                                                                                                                                                                                                                                                                                                                                                                                                                                                                                                                                                                                                                                                                                                                                                                                                                                                                                                                                                                                                                                                                                                                                                                                                                                                                                                                                                                                                                                                                                                                                                                                                                                                                                                                                                                                                                                                                                                                                                                          | X PF<br>Who           | When                 | What                 | 2017             | 27,50              | 0 58,400                              | 85,90          | 0                        |           | 73          | 8,0550                     |
| The Frankland                                     |                                                                                                                                                                                                                                                                                                                                                                                                                                                                                                                                                                                                                                                                                                                                                                                                                                                                                                                                                                                                                                                                                                                                                                                                                                                                                                                                                                                                                                                                                                                                                                                                                                                                                                                                                                                                                                                                                                                                                                                                                                                                                                                                | Who<br>TPC (          | When                 | INSPECTE             | D 2016           | 27,50<br>27,50     |                                       | 85,90<br>81,00 |                          |           |             | -                          |
| The Equalizer. Copyrig<br>Licensed To: Township o |                                                                                                                                                                                                                                                                                                                                                                                                                                                                                                                                                                                                                                                                                                                                                                                                                                                                                                                                                                                                                                                                                                                                                                                                                                                                                                                                                                                                                                                                                                                                                                                                                                                                                                                                                                                                                                                                                                                                                                                                                                                                                                                                | Who<br>TPC (<br>TPC ( | When                 | INSPECTE<br>INSPECTE | D 2016<br>D 2015 |                    | 0 53,500                              |                | 0                        |           | 72          | 3,055C<br>2,404C<br>2,188C |