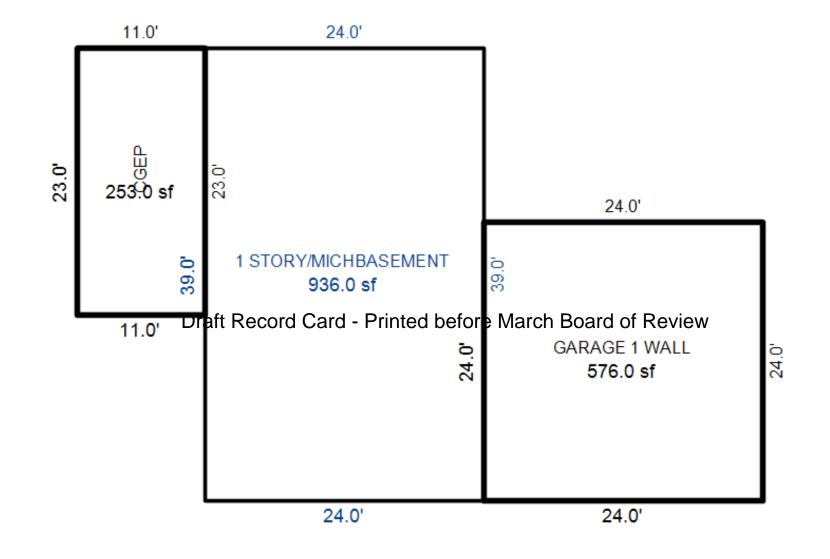

Jurisdiction: LAKE TOWNSHIP

County: Missaukee

Printed on

01/19/2017

|                                                   |                                                                                                                                                                                                                                                                                                                                                                                                                                                                                                                                                                                                                                                                                                                                                                                                                                                                                                                                                                                                                                                                                                                                                                                                                                                                                                                                                                                                                                                                                                                                                                                                                                                                                                                                                                                                                                                                                                                                                                                                                                                                                                                                |                       |                      |                      |                  |                    | -                                     |                |                          |           |             |                            |
|---------------------------------------------------|--------------------------------------------------------------------------------------------------------------------------------------------------------------------------------------------------------------------------------------------------------------------------------------------------------------------------------------------------------------------------------------------------------------------------------------------------------------------------------------------------------------------------------------------------------------------------------------------------------------------------------------------------------------------------------------------------------------------------------------------------------------------------------------------------------------------------------------------------------------------------------------------------------------------------------------------------------------------------------------------------------------------------------------------------------------------------------------------------------------------------------------------------------------------------------------------------------------------------------------------------------------------------------------------------------------------------------------------------------------------------------------------------------------------------------------------------------------------------------------------------------------------------------------------------------------------------------------------------------------------------------------------------------------------------------------------------------------------------------------------------------------------------------------------------------------------------------------------------------------------------------------------------------------------------------------------------------------------------------------------------------------------------------------------------------------------------------------------------------------------------------|-----------------------|----------------------|----------------------|------------------|--------------------|---------------------------------------|----------------|--------------------------|-----------|-------------|----------------------------|
| Grantor                                           | Grantee                                                                                                                                                                                                                                                                                                                                                                                                                                                                                                                                                                                                                                                                                                                                                                                                                                                                                                                                                                                                                                                                                                                                                                                                                                                                                                                                                                                                                                                                                                                                                                                                                                                                                                                                                                                                                                                                                                                                                                                                                                                                                                                        |                       |                      | Sale                 | Sale             | Inst.              | Terms of Sale                         | Lib            |                          | erified   |             | Prent.                     |
|                                                   |                                                                                                                                                                                                                                                                                                                                                                                                                                                                                                                                                                                                                                                                                                                                                                                                                                                                                                                                                                                                                                                                                                                                                                                                                                                                                                                                                                                                                                                                                                                                                                                                                                                                                                                                                                                                                                                                                                                                                                                                                                                                                                                                |                       |                      | Price                | Date             | Туре               |                                       | & P            |                          | Y         | 1           | rans.                      |
|                                                   |                                                                                                                                                                                                                                                                                                                                                                                                                                                                                                                                                                                                                                                                                                                                                                                                                                                                                                                                                                                                                                                                                                                                                                                                                                                                                                                                                                                                                                                                                                                                                                                                                                                                                                                                                                                                                                                                                                                                                                                                                                                                                                                                |                       |                      | 120,000              | 10/01/2000       | WD                 | Download                              | 340            | :1273                    |           |             | 0.0                        |
|                                                   |                                                                                                                                                                                                                                                                                                                                                                                                                                                                                                                                                                                                                                                                                                                                                                                                                                                                                                                                                                                                                                                                                                                                                                                                                                                                                                                                                                                                                                                                                                                                                                                                                                                                                                                                                                                                                                                                                                                                                                                                                                                                                                                                |                       |                      |                      |                  |                    |                                       |                |                          |           |             |                            |
|                                                   |                                                                                                                                                                                                                                                                                                                                                                                                                                                                                                                                                                                                                                                                                                                                                                                                                                                                                                                                                                                                                                                                                                                                                                                                                                                                                                                                                                                                                                                                                                                                                                                                                                                                                                                                                                                                                                                                                                                                                                                                                                                                                                                                |                       |                      |                      |                  |                    |                                       |                |                          |           |             |                            |
|                                                   |                                                                                                                                                                                                                                                                                                                                                                                                                                                                                                                                                                                                                                                                                                                                                                                                                                                                                                                                                                                                                                                                                                                                                                                                                                                                                                                                                                                                                                                                                                                                                                                                                                                                                                                                                                                                                                                                                                                                                                                                                                                                                                                                |                       |                      |                      |                  |                    |                                       |                |                          |           |             |                            |
| Property Address                                  |                                                                                                                                                                                                                                                                                                                                                                                                                                                                                                                                                                                                                                                                                                                                                                                                                                                                                                                                                                                                                                                                                                                                                                                                                                                                                                                                                                                                                                                                                                                                                                                                                                                                                                                                                                                                                                                                                                                                                                                                                                                                                                                                | Class                 | s: 401 RES           | IDENTIAL-            | I Zoning:        | Bui                | lding Permit(s)                       |                | Date Numbe               | er S      | Status      |                            |
| 410 S OAK DR                                      |                                                                                                                                                                                                                                                                                                                                                                                                                                                                                                                                                                                                                                                                                                                                                                                                                                                                                                                                                                                                                                                                                                                                                                                                                                                                                                                                                                                                                                                                                                                                                                                                                                                                                                                                                                                                                                                                                                                                                                                                                                                                                                                                | Schoo                 | ol: LAKE C           | ITY - 570            | 20               |                    |                                       |                |                          |           |             |                            |
|                                                   |                                                                                                                                                                                                                                                                                                                                                                                                                                                                                                                                                                                                                                                                                                                                                                                                                                                                                                                                                                                                                                                                                                                                                                                                                                                                                                                                                                                                                                                                                                                                                                                                                                                                                                                                                                                                                                                                                                                                                                                                                                                                                                                                | P.R.E                 | E. 0%                |                      |                  |                    |                                       |                |                          |           |             |                            |
| Owner's Name/Address                              |                                                                                                                                                                                                                                                                                                                                                                                                                                                                                                                                                                                                                                                                                                                                                                                                                                                                                                                                                                                                                                                                                                                                                                                                                                                                                                                                                                                                                                                                                                                                                                                                                                                                                                                                                                                                                                                                                                                                                                                                                                                                                                                                | MAP ‡                 | <b>±:</b>            |                      |                  |                    |                                       |                |                          |           |             |                            |
| HENIGE GARY E & SANDRA                            | М                                                                                                                                                                                                                                                                                                                                                                                                                                                                                                                                                                                                                                                                                                                                                                                                                                                                                                                                                                                                                                                                                                                                                                                                                                                                                                                                                                                                                                                                                                                                                                                                                                                                                                                                                                                                                                                                                                                                                                                                                                                                                                                              | - <u> </u>            |                      | V 171 745            | TCV/TFA: 1       | 59 02              |                                       |                |                          |           |             |                            |
| 22217 HILLSIDE DR                                 |                                                                                                                                                                                                                                                                                                                                                                                                                                                                                                                                                                                                                                                                                                                                                                                                                                                                                                                                                                                                                                                                                                                                                                                                                                                                                                                                                                                                                                                                                                                                                                                                                                                                                                                                                                                                                                                                                                                                                                                                                                                                                                                                |                       | nproved              | Vacant               |                  |                    | ates for Land Tab                     |                |                          |           |             |                            |
| NORTHVILLE MI 48167                               |                                                                                                                                                                                                                                                                                                                                                                                                                                                                                                                                                                                                                                                                                                                                                                                                                                                                                                                                                                                                                                                                                                                                                                                                                                                                                                                                                                                                                                                                                                                                                                                                                                                                                                                                                                                                                                                                                                                                                                                                                                                                                                                                |                       | -                    | Vacant               | Land Va          | IUE ESCIMA         |                                       |                | KED LAKE                 |           |             |                            |
|                                                   |                                                                                                                                                                                                                                                                                                                                                                                                                                                                                                                                                                                                                                                                                                                                                                                                                                                                                                                                                                                                                                                                                                                                                                                                                                                                                                                                                                                                                                                                                                                                                                                                                                                                                                                                                                                                                                                                                                                                                                                                                                                                                                                                |                       | ublic<br>uprovements | -                    | Decemin          | tion E-            |                                       | Factors *      | ato Sadi Doo             | aon       | 17-         | lue                        |
| I                                                 |                                                                                                                                                                                                                                                                                                                                                                                                                                                                                                                                                                                                                                                                                                                                                                                                                                                                                                                                                                                                                                                                                                                                                                                                                                                                                                                                                                                                                                                                                                                                                                                                                                                                                                                                                                                                                                                                                                                                                                                                                                                                                                                                |                       | provements           | 5                    |                  |                    | ontage Depth Fro<br>50.00 130.00 1.00 |                | ate %Adj. Rea<br>100 100 | 5011      | va.<br>55,0 |                            |
| Tax Description                                   |                                                                                                                                                                                                                                                                                                                                                                                                                                                                                                                                                                                                                                                                                                                                                                                                                                                                                                                                                                                                                                                                                                                                                                                                                                                                                                                                                                                                                                                                                                                                                                                                                                                                                                                                                                                                                                                                                                                                                                                                                                                                                                                                |                       | rt Road              |                      |                  |                    | nt Feet, 0.15 Tota                    |                | otal Est. Lan            | d Value = | 55,0        |                            |
| . SEC 3 T22N R8W LOT 1                            | CROOKED LAKE PLAT.                                                                                                                                                                                                                                                                                                                                                                                                                                                                                                                                                                                                                                                                                                                                                                                                                                                                                                                                                                                                                                                                                                                                                                                                                                                                                                                                                                                                                                                                                                                                                                                                                                                                                                                                                                                                                                                                                                                                                                                                                                                                                                             |                       | aved Road            |                      | Tand Tm          |                    | Cost Estimatos                        |                |                          |           |             |                            |
| Comments/Influences                               |                                                                                                                                                                                                                                                                                                                                                                                                                                                                                                                                                                                                                                                                                                                                                                                                                                                                                                                                                                                                                                                                                                                                                                                                                                                                                                                                                                                                                                                                                                                                                                                                                                                                                                                                                                                                                                                                                                                                                                                                                                                                                                                                | St                    | corm Sewer           |                      |                  | -                  | Cost Estimates                        |                |                          |           |             |                            |
|                                                   |                                                                                                                                                                                                                                                                                                                                                                                                                                                                                                                                                                                                                                                                                                                                                                                                                                                                                                                                                                                                                                                                                                                                                                                                                                                                                                                                                                                                                                                                                                                                                                                                                                                                                                                                                                                                                                                                                                                                                                                                                                                                                                                                |                       | dewalk               |                      | Descrip          | tion<br>3.5 Concre |                                       |                | ntyMult. Siz<br>1.00 11  |           | Cash Va     | lue<br>0                   |
|                                                   |                                                                                                                                                                                                                                                                                                                                                                                                                                                                                                                                                                                                                                                                                                                                                                                                                                                                                                                                                                                                                                                                                                                                                                                                                                                                                                                                                                                                                                                                                                                                                                                                                                                                                                                                                                                                                                                                                                                                                                                                                                                                                                                                |                       | ater                 |                      |                  | etal Prefa         |                                       |                | 1.00 11                  |           |             | 498                        |
|                                                   |                                                                                                                                                                                                                                                                                                                                                                                                                                                                                                                                                                                                                                                                                                                                                                                                                                                                                                                                                                                                                                                                                                                                                                                                                                                                                                                                                                                                                                                                                                                                                                                                                                                                                                                                                                                                                                                                                                                                                                                                                                                                                                                                |                       | ewer<br>Lectric      |                      |                  |                    | l Cost Land Improv                    |                | 1.00 5                   |           |             | 190                        |
|                                                   |                                                                                                                                                                                                                                                                                                                                                                                                                                                                                                                                                                                                                                                                                                                                                                                                                                                                                                                                                                                                                                                                                                                                                                                                                                                                                                                                                                                                                                                                                                                                                                                                                                                                                                                                                                                                                                                                                                                                                                                                                                                                                                                                | Ga                    |                      |                      | Descrip          |                    | -                                     |                | ntyMult. Siz             | e %Good ( | Cash Va     | lue                        |
|                                                   | _                                                                                                                                                                                                                                                                                                                                                                                                                                                                                                                                                                                                                                                                                                                                                                                                                                                                                                                                                                                                                                                                                                                                                                                                                                                                                                                                                                                                                                                                                                                                                                                                                                                                                                                                                                                                                                                                                                                                                                                                                                                                                                                              | Cu                    | ırb                  | <b>.</b> .           |                  | IMPROVE 10         |                                       |                | 1.00 1.                  |           |             | 950                        |
|                                                   | D                                                                                                                                                                                                                                                                                                                                                                                                                                                                                                                                                                                                                                                                                                                                                                                                                                                                                                                                                                                                                                                                                                                                                                                                                                                                                                                                                                                                                                                                                                                                                                                                                                                                                                                                                                                                                                                                                                                                                                                                                                                                                                                              | raftet                | Record               | Card                 | - Printec        | betore             | •March Boa                            | rd of Revi     | <b>ew</b> True Casi      | h Value = | 1,4         | 448                        |
|                                                   |                                                                                                                                                                                                                                                                                                                                                                                                                                                                                                                                                                                                                                                                                                                                                                                                                                                                                                                                                                                                                                                                                                                                                                                                                                                                                                                                                                                                                                                                                                                                                                                                                                                                                                                                                                                                                                                                                                                                                                                                                                                                                                                                |                       | andard Ut:           |                      |                  |                    |                                       |                |                          |           |             |                            |
|                                                   |                                                                                                                                                                                                                                                                                                                                                                                                                                                                                                                                                                                                                                                                                                                                                                                                                                                                                                                                                                                                                                                                                                                                                                                                                                                                                                                                                                                                                                                                                                                                                                                                                                                                                                                                                                                                                                                                                                                                                                                                                                                                                                                                | Ur                    | nderground           | Utils.               |                  |                    |                                       |                |                          |           |             |                            |
|                                                   |                                                                                                                                                                                                                                                                                                                                                                                                                                                                                                                                                                                                                                                                                                                                                                                                                                                                                                                                                                                                                                                                                                                                                                                                                                                                                                                                                                                                                                                                                                                                                                                                                                                                                                                                                                                                                                                                                                                                                                                                                                                                                                                                | u                     | pography o           | of                   |                  |                    |                                       |                |                          |           |             |                            |
| TAN TA                                            |                                                                                                                                                                                                                                                                                                                                                                                                                                                                                                                                                                                                                                                                                                                                                                                                                                                                                                                                                                                                                                                                                                                                                                                                                                                                                                                                                                                                                                                                                                                                                                                                                                                                                                                                                                                                                                                                                                                                                                                                                                                                                                                                |                       | te                   |                      |                  |                    |                                       |                |                          |           |             |                            |
|                                                   | AFA                                                                                                                                                                                                                                                                                                                                                                                                                                                                                                                                                                                                                                                                                                                                                                                                                                                                                                                                                                                                                                                                                                                                                                                                                                                                                                                                                                                                                                                                                                                                                                                                                                                                                                                                                                                                                                                                                                                                                                                                                                                                                                                            |                       | evel                 |                      |                  |                    |                                       |                |                          |           |             |                            |
| the second                                        | A MARKA                                                                                                                                                                                                                                                                                                                                                                                                                                                                                                                                                                                                                                                                                                                                                                                                                                                                                                                                                                                                                                                                                                                                                                                                                                                                                                                                                                                                                                                                                                                                                                                                                                                                                                                                                                                                                                                                                                                                                                                                                                                                                                                        | RC<br>LC              | olling               |                      |                  |                    |                                       |                |                          |           |             |                            |
| A PARTY AND A PARTY AND A                         | A A                                                                                                                                                                                                                                                                                                                                                                                                                                                                                                                                                                                                                                                                                                                                                                                                                                                                                                                                                                                                                                                                                                                                                                                                                                                                                                                                                                                                                                                                                                                                                                                                                                                                                                                                                                                                                                                                                                                                                                                                                                                                                                                            |                       | lgh                  |                      |                  |                    |                                       |                |                          |           |             |                            |
|                                                   | A PARTY                                                                                                                                                                                                                                                                                                                                                                                                                                                                                                                                                                                                                                                                                                                                                                                                                                                                                                                                                                                                                                                                                                                                                                                                                                                                                                                                                                                                                                                                                                                                                                                                                                                                                                                                                                                                                                                                                                                                                                                                                                                                                                                        |                       | andscaped            |                      |                  |                    |                                       |                |                          |           |             |                            |
|                                                   | VALLAY                                                                                                                                                                                                                                                                                                                                                                                                                                                                                                                                                                                                                                                                                                                                                                                                                                                                                                                                                                                                                                                                                                                                                                                                                                                                                                                                                                                                                                                                                                                                                                                                                                                                                                                                                                                                                                                                                                                                                                                                                                                                                                                         |                       | vamp                 |                      |                  |                    |                                       |                |                          |           |             |                            |
| South mint in                                     |                                                                                                                                                                                                                                                                                                                                                                                                                                                                                                                                                                                                                                                                                                                                                                                                                                                                                                                                                                                                                                                                                                                                                                                                                                                                                                                                                                                                                                                                                                                                                                                                                                                                                                                                                                                                                                                                                                                                                                                                                                                                                                                                |                       | ooded                |                      |                  |                    |                                       |                |                          |           |             |                            |
|                                                   |                                                                                                                                                                                                                                                                                                                                                                                                                                                                                                                                                                                                                                                                                                                                                                                                                                                                                                                                                                                                                                                                                                                                                                                                                                                                                                                                                                                                                                                                                                                                                                                                                                                                                                                                                                                                                                                                                                                                                                                                                                                                                                                                |                       | ond                  |                      |                  |                    |                                       |                |                          |           |             |                            |
| Colleged                                          |                                                                                                                                                                                                                                                                                                                                                                                                                                                                                                                                                                                                                                                                                                                                                                                                                                                                                                                                                                                                                                                                                                                                                                                                                                                                                                                                                                                                                                                                                                                                                                                                                                                                                                                                                                                                                                                                                                                                                                                                                                                                                                                                |                       | aterfront<br>avine   |                      |                  |                    |                                       |                |                          |           |             |                            |
|                                                   | And And I am                                                                                                                                                                                                                                                                                                                                                                                                                                                                                                                                                                                                                                                                                                                                                                                                                                                                                                                                                                                                                                                                                                                                                                                                                                                                                                                                                                                                                                                                                                                                                                                                                                                                                                                                                                                                                                                                                                                                                                                                                                                                                                                   |                       | tland                |                      |                  |                    |                                       |                |                          |           |             |                            |
|                                                   | and a subject to the second second                                                                                                                                                                                                                                                                                                                                                                                                                                                                                                                                                                                                                                                                                                                                                                                                                                                                                                                                                                                                                                                                                                                                                                                                                                                                                                                                                                                                                                                                                                                                                                                                                                                                                                                                                                                                                                                                                                                                                                                                                                                                                             |                       | lood Plain           |                      | Year             | Lan                | 5                                     | Assesse        |                          |           | ·           | axable                     |
| STATES AND A REAL PROPERTY AND A REAL             | A REAL PROPERTY OF A REAL PROPER |                       | RIVATE RD            |                      |                  | Valu               | e Value                               | Valu           | e Revie                  | ew Othe   | r           | Value                      |
| SPECIAL ELLER ELLER                               | alter - Les                                                                                                                                                                                                                                                                                                                                                                                                                                                                                                                                                                                                                                                                                                                                                                                                                                                                                                                                                                                                                                                                                                                                                                                                                                                                                                                                                                                                                                                                                                                                                                                                                                                                                                                                                                                                                                                                                                                                                                                                                                                                                                                    | X PF                  | KIVAIE RD            |                      |                  |                    |                                       |                |                          |           |             |                            |
|                                                   | PHA A                                                                                                                                                                                                                                                                                                                                                                                                                                                                                                                                                                                                                                                                                                                                                                                                                                                                                                                                                                                                                                                                                                                                                                                                                                                                                                                                                                                                                                                                                                                                                                                                                                                                                                                                                                                                                                                                                                                                                                                                                                                                                                                          | X PF<br>Who           | When                 | What                 | 2017             | 27,50              | 0 58,400                              | 85,90          | 0                        |           | 73          | 8,0550                     |
| The Frankland                                     |                                                                                                                                                                                                                                                                                                                                                                                                                                                                                                                                                                                                                                                                                                                                                                                                                                                                                                                                                                                                                                                                                                                                                                                                                                                                                                                                                                                                                                                                                                                                                                                                                                                                                                                                                                                                                                                                                                                                                                                                                                                                                                                                | Who<br>TPC (          | When                 | INSPECTE             | D 2016           | 27,50<br>27,50     |                                       | 85,90<br>81,00 |                          |           |             | -                          |
| The Equalizer. Copyrig<br>Licensed To: Township o |                                                                                                                                                                                                                                                                                                                                                                                                                                                                                                                                                                                                                                                                                                                                                                                                                                                                                                                                                                                                                                                                                                                                                                                                                                                                                                                                                                                                                                                                                                                                                                                                                                                                                                                                                                                                                                                                                                                                                                                                                                                                                                                                | Who<br>TPC (<br>TPC ( | When                 | INSPECTE<br>INSPECTE | D 2016<br>D 2015 |                    | 0 53,500                              |                | 0                        |           | 72          | 3,055C<br>2,404C<br>2,188C |