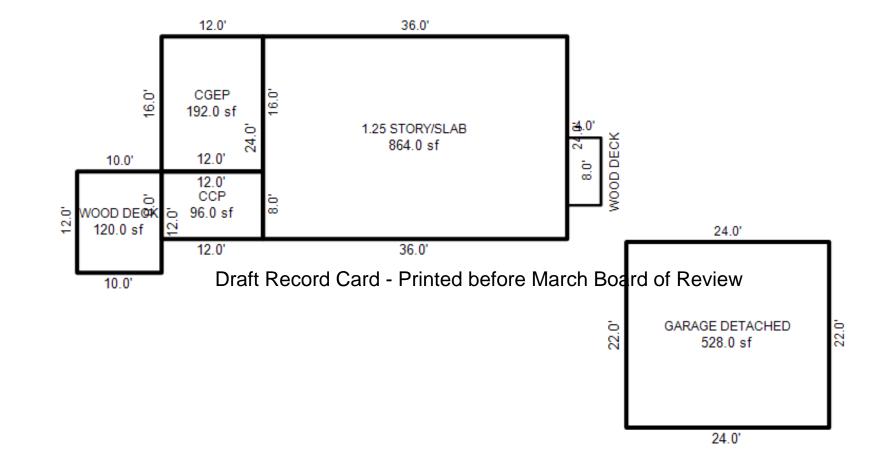

|                                                                                                                                                                                                                    |                                                                                                                                                                                                                                                          |                                                                               |                                                                                                                                                                                                            |



| Parcel Number: 009-270-00