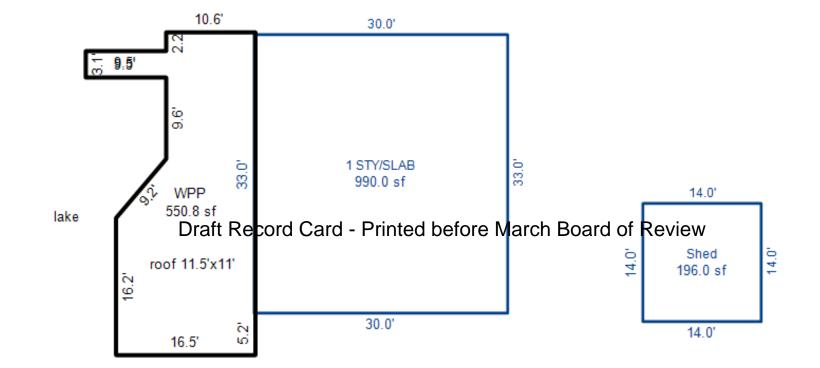

Ave.     Few       (13)     Plumbing | Stories Exterior<br>1 Story Block<br>Other Additions/Adju:<br>(13) Plumbing<br>Average Fixture(s)<br>(14) Water/Sewer<br>Pipublif Sewer<br>(15) Built-Ins & Fir:<br>Appliance Allowance<br>Fireplace: Wood Sto<br>(16) Porches<br>WPP, Standard<br>(16) Deck/Balcony<br>Roof Cover Only,Sto<br>Phy/Ab.Phy/Func/Econ | 525.00<br><b>larch Board of Review</b><br>eplaces<br>e 1235.00<br>ove 950.00<br>6.85<br>andard 11.75                                                                                                                                                                     | 990 43,689<br>Size Cost<br>1 525<br>1 912<br>1 2,425<br>1 1,235<br>1 950<br>550 3,768<br>127 1,492<br>Cost = 46,856                                                           |



\*\*\* Information herein deemed reliable but not guaranteed\*\*\*

| Grantor                                           | Grantee           |                      | Sale<br>Price                    | Sale<br>Date     | Inst.<br>Type | Terms of Sale                           | Lib<br>& P     | er Ve<br>age By           | erified<br>/  | Prcnt<br>Trans   |
|---------------------------------------------------|-------------------|----------------------|----------------------------------|------------------|---------------|-----------------------------------------|----------------|---------------------------|---------------|------------------|
|                                                   |                   |                      |                                  |                  |