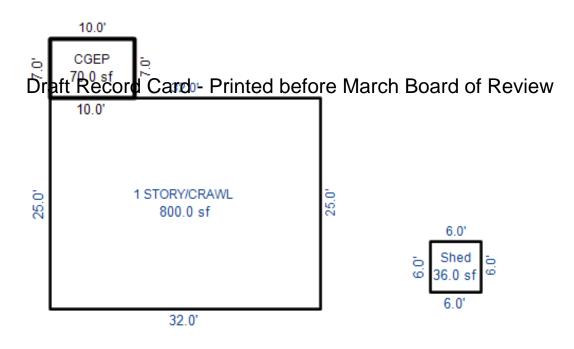

| 24.24<br>350.00<br>n/Comb.%Good= 60/100/100/100/60.0, Depr                                                                                                                                                                                                                                                                                           | 280 6,787<br>1 350<br>.Cost = 50,126<br>: 1 = 65,164                                                                                                                                                        |





| Parcel | Number: | 009-270-033-00 | ċ |
|--------|---------|----------------|---|
|        |         |                |   |

Jurisdiction: LAKE TOWNSHIP

County: Missaukee

Printed on

01/19/2017

|                                                        | Grantee                   |