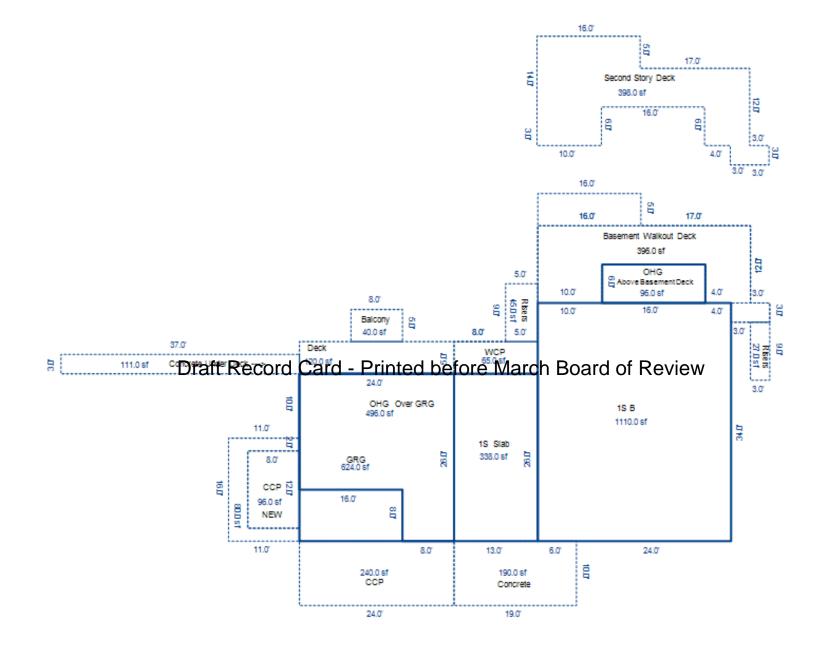

ptic<br>Lump Sum Items:                                                                                                                                                                 | Class:C Exterior: Siding Foundation<br>Base Cost<br>Common Wall: 1 Wall<br>Automatic Doors<br><<<<< Calculations too long. See Val                                                                                         | 22.07<br>-1300.00<br>375.00                                                                                                                                                                                    | 607 13,396<br>1 -1,300<br>1 375                                                                                                                                                      |



\*\*\* Information herein deemed reliable but not guaranteed\*\*\*

| Grantor                          | Grantee         |                                                                                                                                                                | Sale                                                                                                                                | Sale        | Inst.                   | Terms of Sale                  | Liber                       |                     | erified    | Prcnt   |
|----------------------------------|-----------------|----------------------------------------------------------------------------------------------------------------------------------------------------------------|-----------------