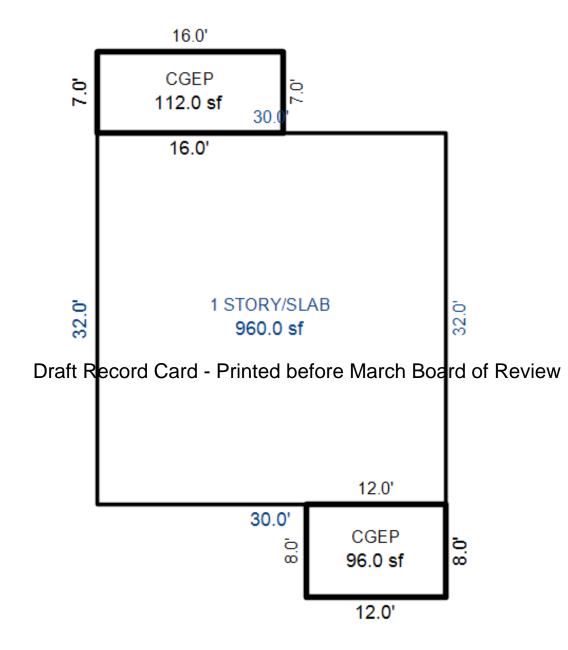

Jurisdiction: LAKE TOWNSHIP

County: Missaukee

Printed on

01/19/2017

|                                                   |                                                                                                                                                                                                                                                                                                                                                                                                                                                                                                                                                                                                                                                                                                                                                                                                                                                                                                                                                                                                                                                                                                                                                                                                                                                                                                                                                                                                                                                                                                                                                                                                                                                                                                                                                                                                                                                                                                                                                                                                                                                                                                                                |                       |                      |                      |                  |                    | -                                     |                |                          |           |             |                            |
|---------------------------------------------------|--------------------------------------------------------------------------------------------------------------------------------------------------------------------------------------------------------------------------------------------------------------------------------------------------------------------------------------------------------------------------------------------------------------------------------------------------------------------------------------------------------------------------------------------------------------------------------------------------------------------------------------------------------------------------------------------------------------------------------------------------------------------------------------------------------------------------------------------------------------------------------------------------------------------------------------------------------------------------------------------------------------------------------------------------------------------------------------------------------------------------------------------------------------------------------------------------------------------------------------------------------------------------------------------------------------------------------------------------------------------------------------------------------------------------------------------------------------------------------------------------------------------------------------------------------------------------------------------------------------------------------------------------------------------------------------------------------------------------------------------------------------------------------------------------------------------------------------------------------------------------------------------------------------------------------------------------------------------------------------------------------------------------------------------------------------------------------------------------------------------------------|-----------------------|----------------------|----------------------|------------------|--------------------|---------------------------------------|----------------|--------------------------|-----------|-------------|----------------------------|
| Grantor                                           | Grantee                                                                                                                                                                                                                                                                                                                                                                                                                                                                                                                                                                                                                                                                                                                                                                                                                                                                                                                                                                                                                                                                                                                                                                                                                                                                                                                                                                                                                                                                                                                                                                                                                                                                                                                                                                                                                                                                                                                                                                                                                                                                                                                        |                       |                      | Sale                 | Sale             | Inst.              | Terms of Sale                         | Lib            |                          | erified   |             | Prent.                     |
|                                                   |                                                                                                                                                                                                                                                                                                                                                                                                                                                                                                                                                                                                                                                                                                                                                                                                                                                                                                                                                                                                                                                                                                                                                                                                                                                                                                                                                                                                                                                                                                                                                                                                                                                                                                                                                                                                                                                                                                                                                                                                                                                                                                                                |                       |                      | Price                | Date             | Туре               |                                       | & P            |                          | Y         | 1           | rans.                      |
|                                                   |                                                                                                                                                                                                                                                                                                                                                                                                                                                                                                                                                                                                                                                                                                                                                                                                                                                                                                                                                                                                                                                                                                                                                                                                                                                                                                                                                                                                                                                                                                                                                                                                                                                                                                                                                                                                                                                                                                                                                                                                                                                                                                                                |                       |                      | 120,000              | 10/01/2000       | WD                 | Download                              | 340            | :1273                    |           |             | 0.0                        |
|                                                   |                                                                                                                                                                                                                                                                                                                                                                                                                                                                                                                                                                                                                                                                                                                                                                                                                                                                                                                                                                                                                                                                                                                                                                                                                                                                                                                                                                                                                                                                                                                                                                                                                                                                                                                                                                                                                                                                                                                                                                                                                                                                                                                                |                       |                      |                      |                  |                    |                                       |                |                          |           |             |                            |
|                                                   |                                                                                                                                                                                                                                                                                                                                                                                                                                                                                                                                                                                                                                                                                                                                                                                                                                                                                                                                                                                                                                                                                                                                                                                                                                                                                                                                                                                                                                                                                                                                                                                                                                                                                                                                                                                                                                                                                                                                                                                                                                                                                                                                |                       |                      |                      |                  |                    |                                       |                |                          |           |             |                            |
|                                                   |                                                                                                                                                                                                                                                                                                                                                                                                                                                                                                                                                                                                                                                                                                                                                                                                                                                                                                                                                                                                                                                                                                                                                                                                                                                                                                                                                                                                                                                                                                                                                                                                                                                                                                                                                                                                                                                                                                                                                                                                                                                                                                                                |                       |                      |                      |                  |                    |                                       |                |                          |           |             |                            |
| Property Address                                  |                                                                                                                                                                                                                                                                                                                                                                                                                                                                                                                                                                                                                                                                                                                                                                                                                                                                                                                                                                                                                                                                                                                                                                                                                                                                                                                                                                                                                                                                                                                                                                                                                                                                                                                                                                                                                                                                                                                                                                                                                                                                                                                                | Class                 | s: 401 RES           | IDENTIAL-            | I Zoning:        | Bui                | lding Permit(s)                       |                | Date Numbe               | er S      | Status      |                            |
| 410 S OAK DR                                      |                                                                                                                                                                                                                                                                                                                                                                                                                                                                                                                                                                                                                                                                                                                                                                                                                                                                                                                                                                                                                                                                                                                                                                                                                                                                                                                                                                                                                                                                                                                                                                                                                                                                                                                                                                                                                                                                                                                                                                                                                                                                                                                                | Schoo                 | ol: LAKE C           | ITY - 570            | 20               |                    |                                       |                |                          |           |             |                            |
|                                                   |                                                                                                                                                                                                                                                                                                                                                                                                                                                                                                                                                                                                                                                                                                                                                                                                                                                                                                                                                                                                                                                                                                                                                                                                                                                                                                                                                                                                                                                                                                                                                                                                                                                                                                                                                                                                                                                                                                                                                                                                                                                                                                                                | P.R.E                 | E. 0%                |                      |                  |                    |                                       |                |                          |           |             |                            |
| Owner's Name/Address                              |                                                                                                                                                                                                                                                                                                                                                                                                                                                                                                                                                                                                                                                                                                                                                                                                                                                                                                                                                                                                                                                                                                                                                                                                                                                                                                                                                                                                                                                                                                                                                                                                                                                                                                                                                                                                                                                                                                                                                                                                                                                                                                                                | MAP ‡                 | <b>±:</b>            |                      |                  |                    |                                       |                |                          |           |             |                            |
| HENIGE GARY E & SANDRA                            | М                                                                                                                                                                                                                                                                                                                                                                                                                                                                                                                                                                                                                                                                                                                                                                                                                                                                                                                                                                                                                                                                                                                                                                                                                                                                                                                                                                                                                                                                                                                                                                                                                                                                                                                                                                                                                                                                                                                                                                                                                                                                                                                              | - <u> </u>            |                      | V 171 745            | TCV/TFA: 1       | 59 02              |                                       |                |                          |           |             |                            |
| 22217 HILLSIDE DR                                 |                                                                                                                                                                                                                                                                                                                                                                                                                                                                                                                                                                                                                                                                                                                                                                                                                                                                                                                                                                                                                                                                                                                                                                                                                                                                                                                                                                                                                                                                                                                                                                                                                                                                                                                                                                                                                                                                                                                                                                                                                                                                                                                                |                       | nproved              | Vacant               |                  |                    | ates for Land Tab                     |                |                          |           |             |                            |
| NORTHVILLE MI 48167                               |                                                                                                                                                                                                                                                                                                                                                                                                                                                                                                                                                                                                                                                                                                                                                                                                                                                                                                                                                                                                                                                                                                                                                                                                                                                                                                                                                                                                                                                                                                                                                                                                                                                                                                                                                                                                                                                                                                                                                                                                                                                                                                                                |                       | -                    | Vacant               | Land Va          | IUE ESCIMA         |                                       |                | KED LAKE                 |           |             |                            |
|                                                   |                                                                                                                                                                                                                                                                                                                                                                                                                                                                                                                                                                                                                                                                                                                                                                                                                                                                                                                                                                                                                                                                                                                                                                                                                                                                                                                                                                                                                                                                                                                                                                                                                                                                                                                                                                                                                                                                                                                                                                                                                                                                                                                                |                       | ublic<br>uprovements | -                    | Decemin          | tion E-            |                                       | Factors *      | ato Sadi Doo             | aon       | 17-         | lue                        |
| I                                                 |                                                                                                                                                                                                                                                                                                                                                                                                                                                                                                                                                                                                                                                                                                                                                                                                                                                                                                                                                                                                                                                                                                                                                                                                                                                                                                                                                                                                                                                                                                                                                                                                                                                                                                                                                                                                                                                                                                                                                                                                                                                                                                                                |                       | provements           | 5                    |                  |                    | ontage Depth Fro<br>50.00 130.00 1.00 |                | ate %Adj. Rea<br>100 100 | 5011      | va.<br>55,0 |                            |
| Tax Description                                   |                                                                                                                                                                                                                                                                                                                                                                                                                                                                                                                                                                                                                                                                                                                                                                                                                                                                                                                                                                                                                                                                                                                                                                                                                                                                                                                                                                                                                                                                                                                                                                                                                                                                                                                                                                                                                                                                                                                                                                                                                                                                                                                                |                       | rt Road              |                      |                  |                    | nt Feet, 0.15 Tota                    |                | otal Est. Lan            | d Value = | 55,0        |                            |
| . SEC 3 T22N R8W LOT 1                            | CROOKED LAKE PLAT.                                                                                                                                                                                                                                                                                                                                                                                                                                                                                                                                                                                                                                                                                                                                                                                                                                                                                                                                                                                                                                                                                                                                                                                                                                                                                                                                                                                                                                                                                                                                                                                                                                                                                                                                                                                                                                                                                                                                                                                                                                                                                                             |                       | aved Road            |                      | Tand Tm          |                    | Cost Estimatos                        |                |                          |           |             |                            |
| Comments/Influences                               |                                                                                                                                                                                                                                                                                                                                                                                                                                                                                                                                                                                                                                                                                                                                                                                                                                                                                                                                                                                                                                                                                                                                                                                                                                                                                                                                                                                                                                                                                                                                                                                                                                                                                                                                                                                                                                                                                                                                                                                                                                                                                                                                | St                    | corm Sewer           |                      |                  | -                  | Cost Estimates                        |                |                          |           |             |                            |
|                                                   |                                                                                                                                                                                                                                                                                                                                                                                                                                                                                                                                                                                                                                                                                                                                                                                                                                                                                                                                                                                                                                                                                                                                                                                                                                                                                                                                                                                                                                                                                                                                                                                                                                                                                                                                                                                                                                                                                                                                                                                                                                                                                                                                |                       | dewalk               |                      | Descrip          | tion<br>3.5 Concre |                                       |                | ntyMult. Siz<br>1.00 11  |           | Cash Va     | lue<br>0                   |
|                                                   |                                                                                                                                                                                                                                                                                                                                                                                                                                                                                                                                                                                                                                                                                                                                                                                                                                                                                                                                                                                                                                                                                                                                                                                                                                                                                                                                                                                                                                                                                                                                                                                                                                                                                                                                                                                                                                                                                                                                                                                                                                                                                                                                |                       | ater                 |                      |                  | etal Prefa         |                                       |                | 1.00 11                  |           |             | 498                        |
|                                                   |                                                                                                                                                                                                                                                                                                                                                                                                                                                                                                                                                                                                                                                                                                                                                                                                                                                                                                                                                                                                                                                                                                                                                                                                                                                                                                                                                                                                                                                                                                                                                                                                                                                                                                                                                                                                                                                                                                                                                                                                                                                                                                                                |                       | ewer<br>Lectric      |                      |                  |                    | l Cost Land Improv                    |                | 1.00 5                   |           |             | 190                        |
|                                                   |                                                                                                                                                                                                                                                                                                                                                                                                                                                                                                                                                                                                                                                                                                                                                                                                                                                                                                                                                                                                                                                                                                                                                                                                                                                                                                                                                                                                                                                                                                                                                                                                                                                                                                                                                                                                                                                                                                                                                                                                                                                                                                                                | Ga                    |                      |                      | Descrip          |                    | -                                     |                | ntyMult. Siz             | e %Good ( | Cash Va     | lue                        |
|                                                   | _                                                                                                                                                                                                                                                                                                                                                                                                                                                                                                                                                                                                                                                                                                                                                                                                                                                                                                                                                                                                                                                                                                                                                                                                                                                                                                                                                                                                                                                                                                                                                                                                                                                                                                                                                                                                                                                                                                                                                                                                                                                                                                                              | Cu                    | ırb                  | <b>.</b> .           |                  | IMPROVE 10         |                                       |                | 1.00 1.                  |           |             | 950                        |
|                                                   | D                                                                                                                                                                                                                                                                                                                                                                                                                                                                                                                                                                                                                                                                                                                                                                                                                                                                                                                                                                                                                                                                                                                                                                                                                                                                                                                                                                                                                                                                                                                                                                                                                                                                                                                                                                                                                                                                                                                                                                                                                                                                                                                              | raftet                | Record               | Card                 | - Printec        | betore             | •March Boa                            | rd of Revi     | <b>ew</b> True Casi      | h Value = | 1,4         | 448                        |
|                                                   |                                                                                                                                                                                                                                                                                                                                                                                                                                                                                                                                                                                                                                                                                                                                                                                                                                                                                                                                                                                                                                                                                                                                                                                                                                                                                                                                                                                                                                                                                                                                                                                                                                                                                                                                                                                                                                                                                                                                                                                                                                                                                                                                |                       | andard Ut:           |                      |                  |                    |                                       |                |                          |           |             |                            |
|                                                   |                                                                                                                                                                                                                                                                                                                                                                                                                                                                                                                                                                                                                                                                                                                                                                                                                                                                                                                                                                                                                                                                                                                                                                                                                                                                                                                                                                                                                                                                                                                                                                                                                                                                                                                                                                                                                                                                                                                                                                                                                                                                                                                                | Ur                    | nderground           | Utils.               |                  |                    |                                       |                |                          |           |             |                            |
|                                                   |                                                                                                                                                                                                                                                                                                                                                                                                                                                                                                                                                                                                                                                                                                                                                                                                                                                                                                                                                                                                                                                                                                                                                                                                                                                                                                                                                                                                                                                                                                                                                                                                                                                                                                                                                                                                                                                                                                                                                                                                                                                                                                                                | u                     | pography o           | of                   |                  |                    |                                       |                |                          |           |             |                            |
| TAN TA                                            |                                                                                                                                                                                                                                                                                                                                                                                                                                                                                                                                                                                                                                                                                                                                                                                                                                                                                                                                                                                                                                                                                                                                                                                                                                                                                                                                                                                                                                                                                                                                                                                                                                                                                                                                                                                                                                                                                                                                                                                                                                                                                                                                |                       | te                   |                      |                  |                    |                                       |                |                          |           |             |                            |
|                                                   | AFA                                                                                                                                                                                                                                                                                                                                                                                                                                                                                                                                                                                                                                                                                                                                                                                                                                                                                                                                                                                                                                                                                                                                                                                                                                                                                                                                                                                                                                                                                                                                                                                                                                                                                                                                                                                                                                                                                                                                                                                                                                                                                                                            |                       | evel                 |                      |                  |                    |                                       |                |                          |           |             |                            |
| the second                                        | A MARKA                                                                                                                                                                                                                                                                                                                                                                                                                                                                                                                                                                                                                                                                                                                                                                                                                                                                                                                                                                                                                                                                                                                                                                                                                                                                                                                                                                                                                                                                                                                                                                                                                                                                                                                                                                                                                                                                                                                                                                                                                                                                                                                        | RC<br>LC              | olling               |                      |                  |                    |                                       |                |                          |           |             |                            |
| A PARTY AND A PARTY AND A                         | A A                                                                                                                                                                                                                                                                                                                                                                                                                                                                                                                                                                                                                                                                                                                                                                                                                                                                                                                                                                                                                                                                                                                                                                                                                                                                                                                                                                                                                                                                                                                                                                                                                                                                                                                                                                                                                                                                                                                                                                                                                                                                                                                            |                       | lgh                  |                      |                  |                    |                                       |                |                          |           |             |                            |
|                                                   | A PARTY                                                                                                                                                                                                                                                                                                                                                                                                                                                                                                                                                                                                                                                                                                                                                                                                                                                                                                                                                                                                                                                                                                                                                                                                                                                                                                                                                                                                                                                                                                                                                                                                                                                                                                                                                                                                                                                                                                                                                                                                                                                                                                                        |                       | andscaped            |                      |                  |                    |                                       |                |                          |           |             |                            |
|                                                   | VALLAY                                                                                                                                                                                                                                                                                                                                                                                                                                                                                                                                                                                                                                                                                                                                                                                                                                                                                                                                                                                                                                                                                                                                                                                                                                                                                                                                                                                                                                                                                                                                                                                                                                                                                                                                                                                                                                                                                                                                                                                                                                                                                                                         |                       | vamp                 |                      |                  |                    |                                       |                |                          |           |             |                            |
| South mint in                                     |                                                                                                                                                                                                                                                                                                                                                                                                                                                                                                                                                                                                                                                                                                                                                                                                                                                                                                                                                                                                                                                                                                                                                                                                                                                                                                                                                                                                                                                                                                                                                                                                                                                                                                                                                                                                                                                                                                                                                                                                                                                                                                                                |                       | ooded                |                      |                  |                    |                                       |                |                          |           |             |                            |
|                                                   |                                                                                                                                                                                                                                                                                                                                                                                                                                                                                                                                                                                                                                                                                                                                                                                                                                                                                                                                                                                                                                                                                                                                                                                                                                                                                                                                                                                                                                                                                                                                                                                                                                                                                                                                                                                                                                                                                                                                                                                                                                                                                                                                |                       | ond                  |                      |                  |                    |                                       |                |                          |           |             |                            |
| Colleged                                          |                                                                                                                                                                                                                                                                                                                                                                                                                                                                                                                                                                                                                                                                                                                                                                                                                                                                                                                                                                                                                                                                                                                                                                                                                                                                                                                                                                                                                                                                                                                                                                                                                                                                                                                                                                                                                                                                                                                                                                                                                                                                                                                                |                       | aterfront<br>avine   |                      |                  |                    |                                       |                |                          |           |             |                            |
|                                                   | And And I am                                                                                                                                                                                                                                                                                                                                                                                                                                                                                                                                                                                                                                                                                                                                                                                                                                                                                                                                                                                                                                                                                                                                                                                                                                                                                                                                                                                                                                                                                                                                                                                                                                                                                                                                                                                                                                                                                                                                                                                                                                                                                                                   |                       | tland                |                      |                  |                    |                                       |                |                          |           |             |                            |
|                                                   | and a subject to the second second                                                                                                                                                                                                                                                                                                                                                                                                                                                                                                                                                                                                                                                                                                                                                                                                                                                                                                                                                                                                                                                                                                                                                                                                                                                                                                                                                                                                                                                                                                                                                                                                                                                                                                                                                                                                                                                                                                                                                                                                                                                                                             |                       | lood Plain           |                      | Year             | Lan                | 5                                     | Assesse        |                          |           | ·           | axable                     |
| STATES AND A REAL PROPERTY AND A REAL             | A REAL PROPERTY OF A REAL PROPER |                       | RIVATE RD            |                      |                  | Valu               | e Value                               | Valu           | e Revie                  | ew Othe   | r           | Value                      |
| SPECIAL ELLER ELLER                               | alter - Les                                                                                                                                                                                                                                                                                                                                                                                                                                                                                                                                                                                                                                                                                                                                                                                                                                                                                                                                                                                                                                                                                                                                                                                                                                                                                                                                                                                                                                                                                                                                                                                                                                                                                                                                                                                                                                                                                                                                                                                                                                                                                                                    | X PF                  | KIVAIE RD            |                      |                  |                    |                                       |                |                          |           |             |                            |
|                                                   | PHA A                                                                                                                                                                                                                                                                                                                                                                                                                                                                                                                                                                                                                                                                                                                                                                                                                                                                                                                                                                                                                                                                                                                                                                                                                                                                                                                                                                                                                                                                                                                                                                                                                                                                                                                                                                                                                                                                                                                                                                                                                                                                                                                          | X PF<br>Who           | When                 | What                 | 2017             | 27,50              | 0 58,400                              | 85,90          | 0                        |           | 73          | 8,0550                     |
| The Frankland                                     |                                                                                                                                                                                                                                                                                                                                                                                                                                                                                                                                                                                                                                                                                                                                                                                                                                                                                                                                                                                                                                                                                                                                                                                                                                                                                                                                                                                                                                                                                                                                                                                                                                                                                                                                                                                                                                                                                                                                                                                                                                                                                                                                | Who<br>TPC (          | When                 | INSPECTE             | D 2016           | 27,50<br>27,50     |                                       | 85,90<br>81,00 |                          |           |             | -                          |
| The Equalizer. Copyrig<br>Licensed To: Township o |                                                                                                                                                                                                                                                                                                                                                                                                                                                                                                                                                                                                                                                                                                                                                                                                                                                                                                                                                                                                                                                                                                                                                                                                                                                                                                                                                                                                                                                                                                                                                                                                                                                                                                                                                                                                                                                                                                                                                                                                                                                                                                                                | Who<br>TPC (<br>TPC ( | When                 | INSPECTE<br>INSPECTE | D 2016<br>D 2015 |                    | 0 53,500                              |                | 0                        |           | 72          | 3,055C<br>2,404C<br>2,188C |