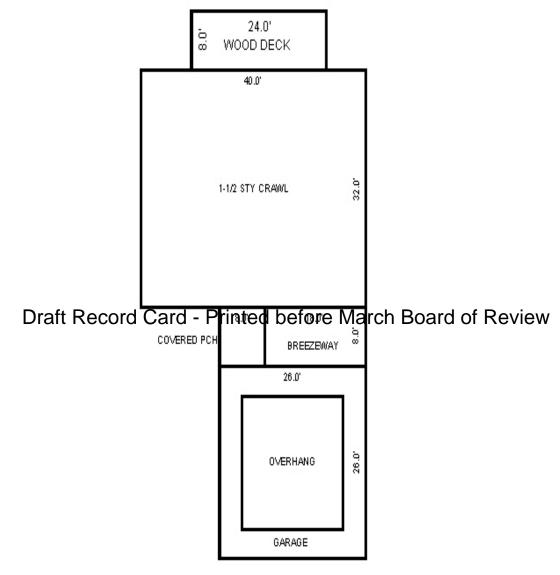

| Lump Sum Items:                                                                                                                                                                                 |                                                                                                                                                            |                                                                                                                                                                    |                                                                    |                                                                                                                                                               |





| Parcel Number: 009-290-00