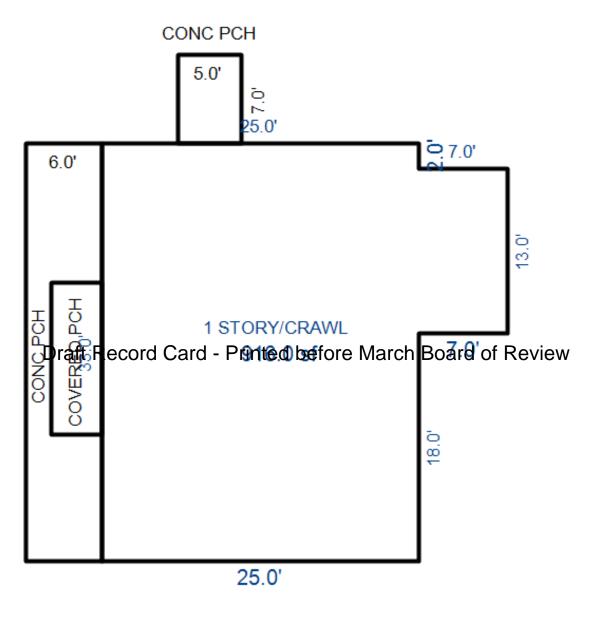

| Crawl Space 49.4<br>stments<br>arch Board of F<br>eplaces<br>1 Story<br>andard<br>Comb.%Good= 55/100/1                                                                                                                                                                                                                                               | Rate<br>525.00<br><b>Review</b><br>1235.00<br>3050.00<br>22.53<br>20.60<br>18.60<br>00/100/55.0, Depr      | 916 35,651<br>Size Cost<br>1 525<br>1 912<br>1 1,575<br>1 1,235<br>1 3,050<br>35 789<br>198 4,079<br>48 893<br>.Cost = 36,969                                                                                                                                      |



|                                         | 20-00            | Jur                                        | isdiction:                                                                                                                                                                                                                                                    | LAKE TOW                                                      | NSHIP                                             |               | County: Missaukee                                          |                             | rinted on        |               | 01/19/2017     |
|-----------------------------------------|------------------|--------------------------------------------|----------------------------------------------------